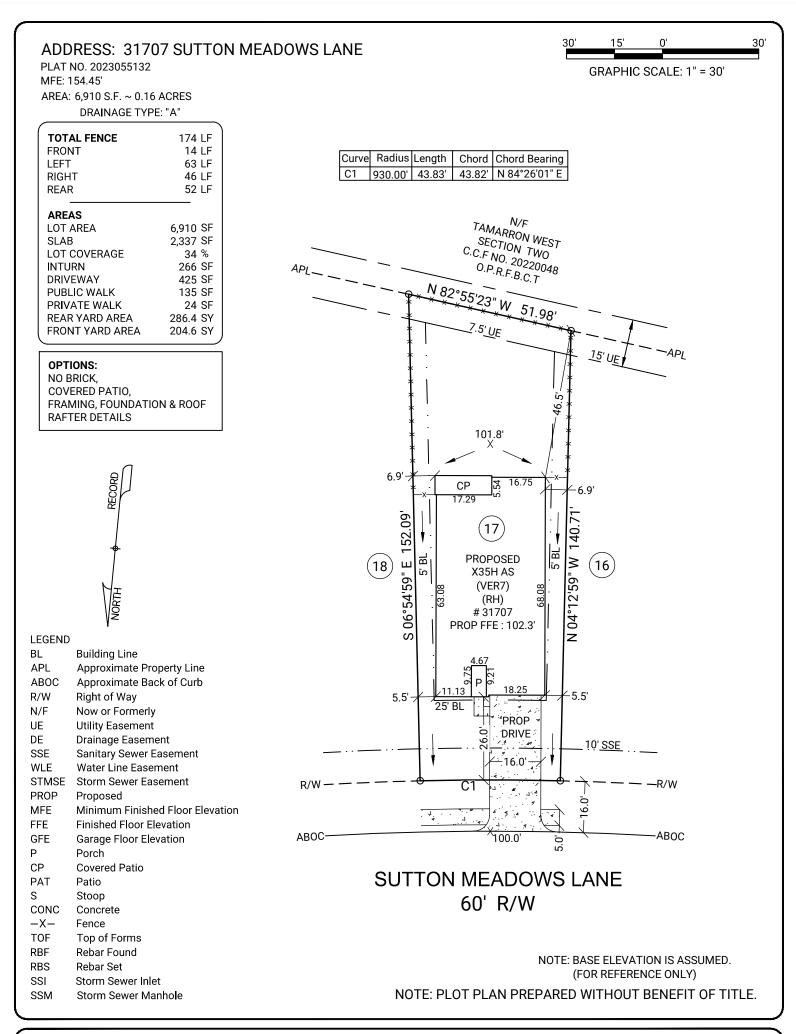

**GENERAL NOTES:** No field work has been performed. This property is subject to additional easements or restrictions of record. Carter & Clark Surveyors is unable to warrant the accuracy of boundary information, structures, easements, and buffers that are illustrated on the subdivision plat. Utility easement has not been field verified by surveyor. contact utility contractor for location prior to construction (if applicable). This plat is for exclusive use by client. Use by third parties is at their own risk. Dimensions from house to property lines should not be used to establish fences. City sidewalks, driveway approaches, and other improvements inside the city's right of way are provided for demonstration purposes only. consult the development plans for actual construction. This plat has been calculated for closure and is found to be accurate within one foot in 10,000+ feet.