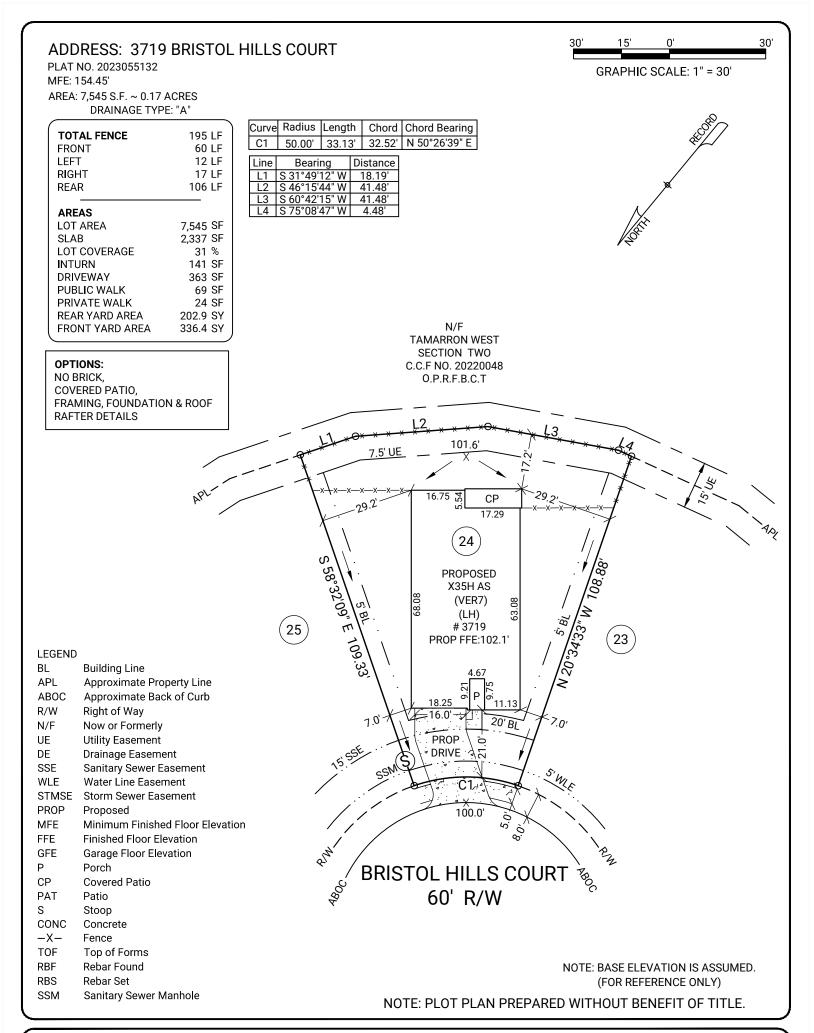

**GENERAL NOTES:** No field work has been performed. This property is subject to additional easements or restrictions of record. Carter & Clark Surveyors is unable to warrant the accuracy of boundary information, structures, easements, and buffers that are illustrated on the subdivision plat. Utility easement has not been field verified by surveyor. contact utility contractor for location prior to construction (if applicable). This plat is for exclusive use by client. Use by third parties is at their own risk. Dimensions from house to property lines should not be used to establish fences. City sidewalks, driveway approaches, and other improvements inside the city's right of way are provided for demonstration purposes only. consult the development plans for actual construction. This plat has been calculated for closure and is found to be accurate within one foot in 10,000+ feet.