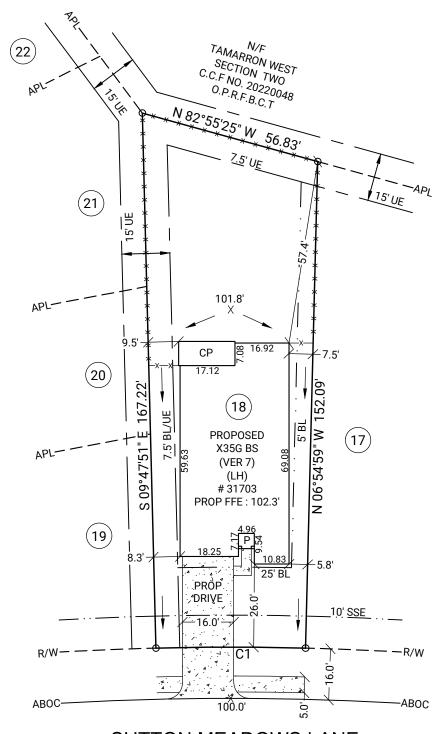

## ADDRESS: 31703 SUTTON MEADOWS LANE

PLAT NO. 2023055132

MFE: 154.45'

AREA: 8,093 S.F. ~ 0.19 ACRES

## DRAINAGE TYPE: "A"

| TOTAL FENCE | 209 LF |
|-------------|--------|
| FRONT       | 17 LF  |
| LEFT        | 79 LF  |
| RIGHT       | 57 LF  |
| REAR        | 57 LF  |
|             |        |

| <b>AREAS</b> |
|--------------|
| LOT ARI      |
|              |

| AREAS           |          |
|-----------------|----------|
| LOT AREA        | 8,093 SF |
| SLAB            | 2,296 SF |
| LOT COVERAGE    | 28 %     |
| INTURN          | 266 SF   |
| DRIVEWAY        | 454 SF   |
| PUBLIC WALK     | 149 SF   |
| PRIVATE WALK    | 33 SF    |
| REAR YARD AREA  | 386.0 SY |
| FRONT YARD AREA | 240.3 SY |

## **LEGEND**

**Building Line** 

Approximate Property Line APL ABOC Approximate Back of Curb

Right of Way R/W N/F Now or Formerly UE **Utility Easement** DE Drainage Easement SSE Sanitary Sewer Easement WLE Water Line Easement **STMSE** Storm Sewer Easement

**PROP** Proposed

MFE Minimum Finished Floor Elevation

Storm Sewer Manhole

Finished Floor Elevation FFE **GFE** Garage Floor Elevation

Porch

SSM

СР Covered Patio PAT Patio Stoop CONC Concrete

-X-Fence Top of Forms TOF **RBF** Rebar Found **RBS** Rebar Set Storm Sewer Inlet Curve Radius Length | Chord Chord Bearing 930.00' 46.76' 46.76' N 81°38'35" E

30'

GRAPHIC SCALE: 1" = 30'

SUTTON MEADOWS LANE 60' R/W

GENERAL NOTES: No field work has been performed. This property is subject to additional easements or restrictions of record. Carter & Clark Surveyors is unable to warrant the accuracy of boundary information, structures, easements, and buffers that are illustrated on the subdivision plat. Utility easement has not been field verified by surveyor. contact utility contractor for location prior to construction (if applicable). This plat is for exclusive use by client. Use by third parties is at their own risk. Dimensions from house to property lines should not be used to establish fences. City sidewalks, driveway approaches, and other improvements inside the city's right of way are provided for demonstration purposes only. consult the development plans for actual construction. This plat has been calculated for closure and is found to be accurate within one foot in 10.000+ feet.

**SUB: Tamarron West** 

LOT: 18 BL: 3 **SEC: 16** 

City of Fulshear ETJ, Fort Bend County, Texas

America's Builder

PLAT DATE: 09/07/2023 20230901453 DRH\_HTX\_S FC: N/A

1735 North Brown Road, Suite 400 Lawrenceville, GA 30043 866.637.1048 www.carterandclark.com FIRM LICENSE: 10193759