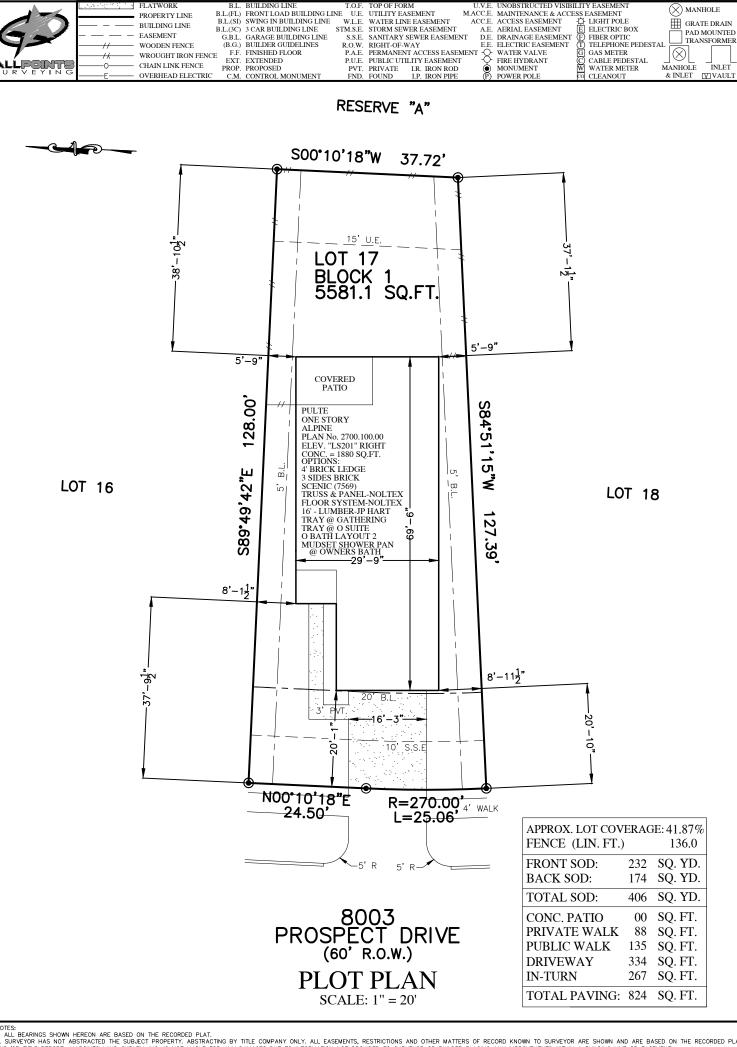

FOR: PULTE HOMES

ADDRESS: 8003 PROSPECT DRIVE

ALLPOINTS JOB#: PH354140 BY: TT

G.F.: JOB:

FLOOD ZONE:X

COMMUNITY PANEL:

48157C0085M

EFFECTIVE DATE: 01/29/2021

LOMR: DATE: "THIS INFORMATION IS BASED ON GRAPHIC PLOTTING, WE DO NOT ASSUME RESPONSIBILITY FOR EXACT DETERMINATION" LOT 17, BLOCK 1, DEL WEBB FULSHEAR, SECTION 2, PLAT NO. 20220028, PLAT RECORDS, FORTBEND COUNTY, TX