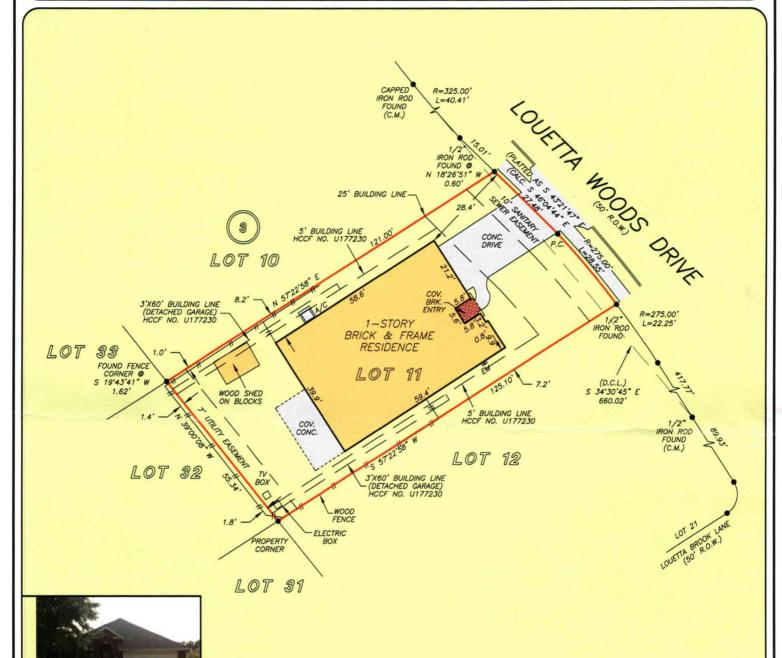

GF NO. CTH-WD-CTT15655059DP CHICAGO TITLE ADDRESS: 20711 LOUETTA WOODS DRIVE SPRING, TEXAS 77388 BORROWER: GARY L. MILLS AND

MARGARET I. MILLS

## LOT 11, BLOCK 3 LOUETTA WOODS, SECTION 1 A SUBDIVISION IN HARRIS COUNTY, TEXAS

ACCORDING TO THE MAP OR PLAT THEREOF RECORDED UNDER FILM CODE NO. 432045, OF THE MAP RECORDS OF HARRIS COUNTY, TEXAS

THIS PROPERTY DOES NOT LIE WITHIN THE 100 YEAR FLOOD PLAIN AS PER FIRM PANEL NO. 48201C 0255 L MAP REVISION: 06/18/07 ZONE X BASED ONLY ON VISUAL EXAMINATION OF MAPS. INACCURACIES OF FEMA MAPS PREVENT EXACT DETERMINATION WITHOUT DETAILED FIELD STUDY

A SUBSURFACE INVESTIGATION WAS BEYOND THE SCOPE OF THIS SURVEY

D.C.L. = DIRECTIONAL CONTROL LINE RECORD BEARING: FILM CODE NO. 432045, H.C.M.R.

I HEREBY CERTIFY THAT THIS SURVEY WAS MADE ON THE GROUND, THAT THIS PLAT CORRECTLY REPRESENTS THE FACTS FOUND AT THE TIME OF SURVEY AND THAT THERE ARE NO ENCROACHMENTS APPARENT ON THE GROUND, EXCEPT AS SHOWN HEREON. THIS SURVEY IS CERTIFIED FOR THIS TRANSACTION ONLY AND ABSTRACTING PROVIDED IN THE ABOVE REFERENCED TITLE COMMITMENT WAS RELIED UPON IN PREPARATION OF THIS SURVEY.

GEORGE GALE PROFESSIONAL LAND SURVEYOR NO. 4678 JOB NO. 15-07213 JULY 27, 2015

DRAWN BY: MV

1-800-LANDSURVEY
www.precisionsurveyors.com

281-496-1586 FAX 281-496-1867 950 THREADNEEDLE STREET SUITE 150 HOUSTON, TEXAS 77079 FIRM NO.

210-829-4941 FAX 210-829-1555 1777 NE LOOP 410 SUITE 600 SAN ANTONIO, TEXAS 78217 10063700

NOTE: RELIANT ENERGY HL&P AS PER HCCF NO. U423334.

NOTE: AGREEMENT BY AND BETWEEN DEVELOPER AND H. L. & P. FOR INSTALLATION OF OVERHEAD/UNDERGROUND ELECTRICAL DISTRIBUTION SYSTEM CF NO. U234296.