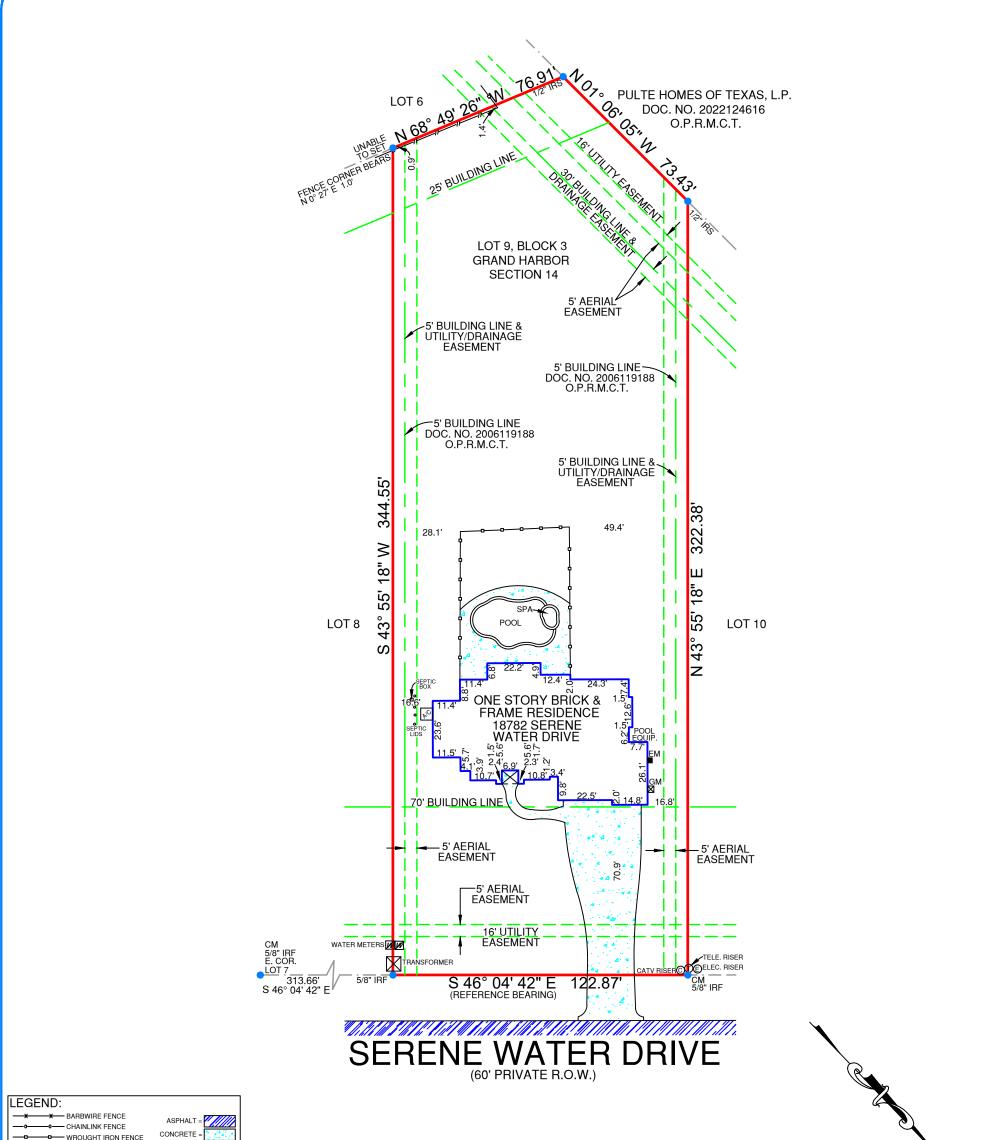

LEGAL DESCRIPTION: BEING LOT 9, BLOCK 3, GRAND HARBOR, SECTION 14, A SUBDIVISION IN MONTGOMERY COUNTY, TEXAS, ACCORDING TO THE MAP OR PLAT THEREOF RECORDED IN CABINET Z, SHEET 499, OF THE MAP AND/OR PLAT RECORDS OF MONTGOMERY COUNTY, TEXAS.

- WROUGHT IRON FENCE -//— - WOOD FENCE VINYL FENCE

GRAVEL

NOTES: BEARINGS ARE BASED ON THE RECORDED PLAT. THE PROPERTY IS NOT AFFECTED BY THE FOLLOWING: (10):BLANKET EASEMENT, C.F. NO. 2019106664, O.P.R.M.C.T. THE PROPERTY IS NOT AFFECTED BY THE FOLLOWING: (10p):EASEMENT, VOL. 741, PG. 445, D.R.M.C.T. BUILDING LINES AND EASEMENTS ARE BASED ON THE RECORDED PLAT UNLESS OTHERWISE NOTED.