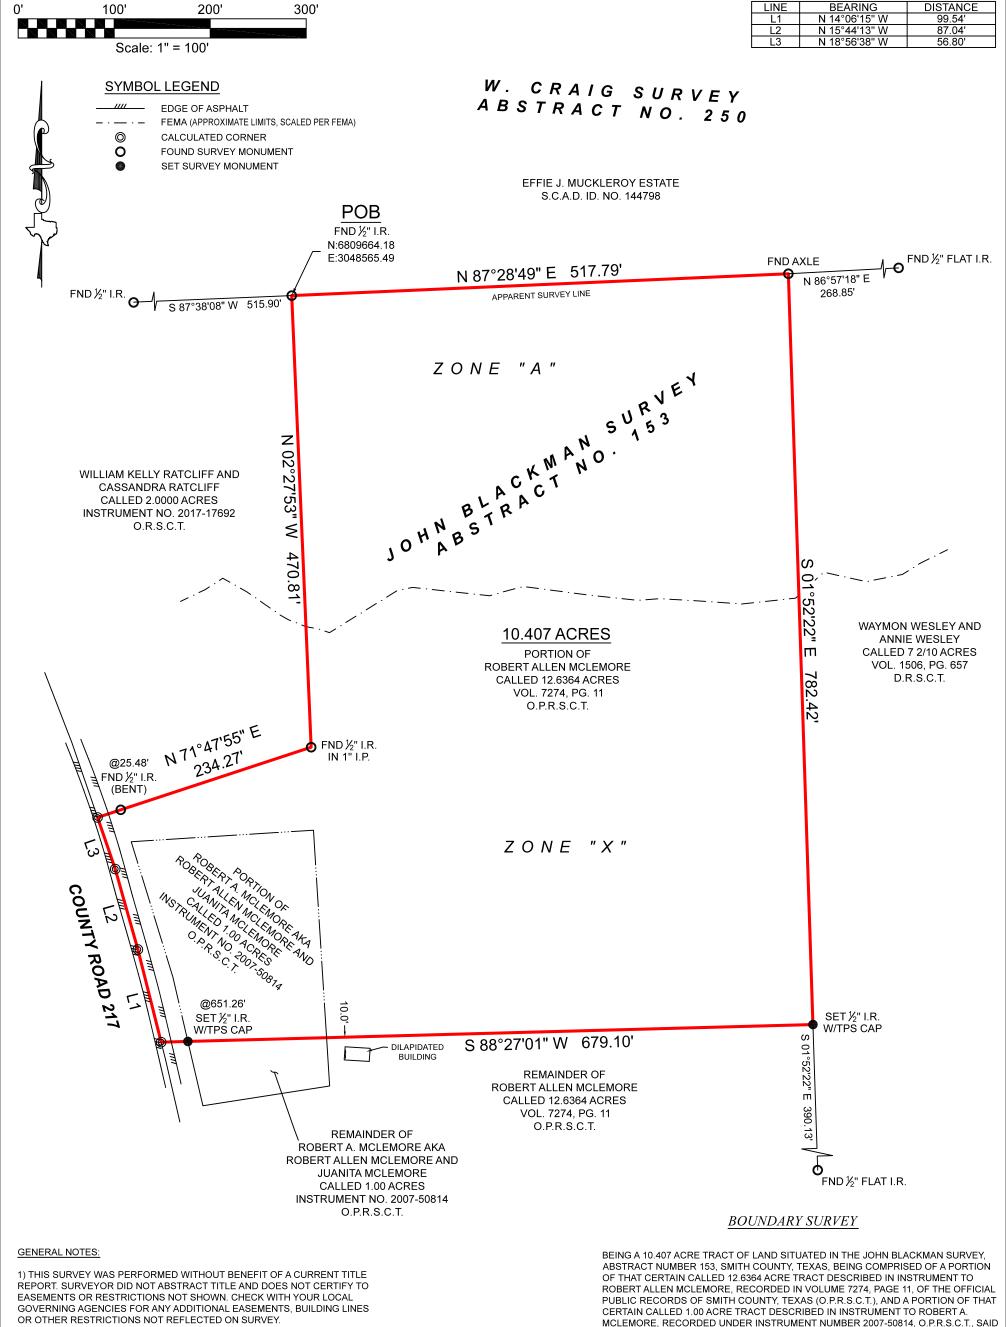

Firm No. 10083400

A PORTION OF THIS PROPERTY APPEARS TO LIE WITHIN THE 100 YEAR FLOODPLAIN PER GRAPHIC SCALING OF COMMUNITY PANEL NO. 48423C0425C HAVING AN EFFECTIVE DATE OF 09/26/2008.

ALL COORDINATES, BEARINGS AND DISTANCES ARE REFERENCED TO THE TEXAS COORDINATE SYSTEM OF 1983 (2011 ADJUSTMENT), NORTH CENTRAL ZONE (TXNC-4202), U.S. SURVEY FEET, AND ARE BASED ON GPS OBSERVATIONS MADE BY TEXAS PROFESSIONAL SURVEYING, LLC.

| PURCHASER | CROCKETT LAND HOLDINGS          |
|-----------|---------------------------------|
| ADDRESS   | COUNTY ROAD 217, ARP, TX, 75750 |
| SURVEY    | JOHN BLACKMAN, A - 153          |
| SUBJECT   | 10.407 ACRES                    |
| COUNTY    | SMITH                           |

MCLEMORE, RECORDED UNDER INSTRUMENT NUMBER 2007-50814, O.P.R.S.C.T., SAID 10.407 ACRE TRACT BEING MORE PARTICULARLY DESCRIBED BY ATTACHED METES AND BOUNDS DESCRIPTION.

THIS SURVEY WAS CREATED FROM NOTES AND OBSERVATIONS TAKEN ON THE GROUND UNDER MY DIRECT SUPERVISION, AND IS TRUE AND CORRECT AT TIME OF