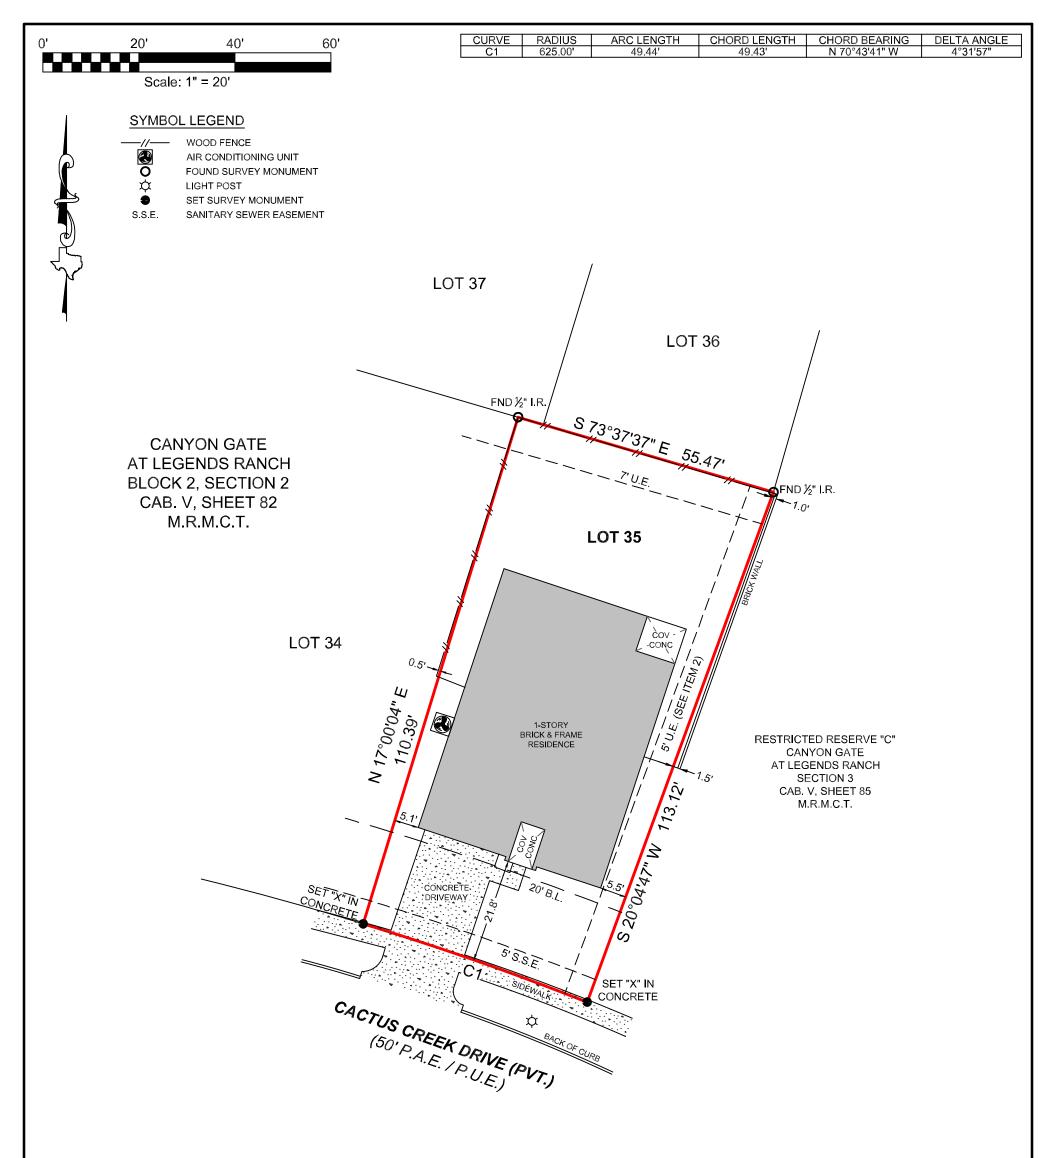

## BOUNDARY & IMPROVEMENT SURVEY

SURVEYOR HAS RELIED ON INFORMATION PROVIDED BY: FIRST AMERICAN TITLE GUARANTY COMPANY G E NO VTC-0226 EFFECTIVE DATE: NOVEMBER 21, 2023

THE SUBJECT TRACT(S) AS SHOWN HEREON MAY BE SUBJECT TO THE FOLLOWING ITEM LISTED IN SCHEDULE B, OF SAID TITLE COMMITMENT:

THOSE AS PER ITEM 1 AND 10(A), SCHEDULE B, OF SAID TITLE COMMITMENT. C. EASEMENT PER C.F. NO. 2004016443, O.P.R.M.C.T. (DOES AFFECT./ SHOWN HEREON)
AGREEMENT FOR UNDERGROUND ELECTRIC SERVICE PER C.F. NO. 2003151836 AND 2004094238, O.P.R.M.C.T. (BLANKET) 4. DESIGNATION OF DRILL SITE, EASEMENT, PIPELINE EASEMENT PER C.F. NO. 2001091851, O.P.R.M.C.T. (DOES NOT AFFECT)

| PROJECT NUMBER                                                                                        | 35522                                                   |                                                                                                                                                                                                                        |
|-------------------------------------------------------------------------------------------------------|---------------------------------------------------------|------------------------------------------------------------------------------------------------------------------------------------------------------------------------------------------------------------------------|
| DATE                                                                                                  | 12-18-2023                                              | YEAR FLOODPLAIN PER GRAPHIC SCALING OF COMMUNITY PANEL<br>NO. 48339C0545G HAVING AN EFFECTIVE DATE OF 8/18/2014.                                                                                                       |
| DRAWN BY                                                                                              | ADV                                                     |                                                                                                                                                                                                                        |
| CHECKED BY                                                                                            | КН                                                      |                                                                                                                                                                                                                        |
| FIELD CREW                                                                                            | JRL                                                     |                                                                                                                                                                                                                        |
| REVISION 1                                                                                            |                                                         |                                                                                                                                                                                                                        |
| REVISION 2                                                                                            |                                                         |                                                                                                                                                                                                                        |
| REVISION 3                                                                                            | <u> </u>                                                |                                                                                                                                                                                                                        |
| REVISION 4                                                                                            | <u> </u>                                                |                                                                                                                                                                                                                        |
| TEXAS PROF<br>SURVEN<br>3032 N. Frazier, Conr<br>Ph: 936.756.7447 Fa<br>www.surveying<br>Firm No. 100 | YING<br>oe, Texas 77303<br>x: 936.756.7448<br>texas.com | PURCHASER<br>ADDRESS<br>SURVEY<br>MONTGOMERY SCHOOL LAND, A - 350<br>SUBJECT<br>LOT 35, BLOCK 2<br>SUBDIVISION<br>CANYON GATE AT LEGENDS RANCH, SECTION 2<br>RECORDING<br>COUNTY<br>MONTGOMERY<br>COUNTY<br>MONTGOMERY |

URVEY ------MONTGOMERY SCHOOL LAND, A - 350 UBJECT------LOT 35, BLOCK 2 ECORDING ------CABINET V, SHEET 82, MAP RECORDS Carey A. Johnson/ COUNTY ·······MONTGOMERY Registered Professional Land Surveyor No. 6524