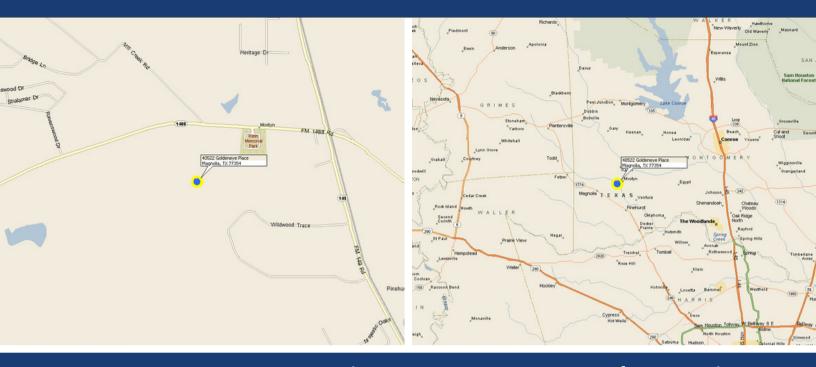

## 40522 GOLDENEYE PLACE

Directions: From 1488 and 149, continue west for 1 mile, turn left on Mill Creek Road. At dead end turn right on North Heron Heights Way. Turn left on Goldeneye Place. Property will be on your right.