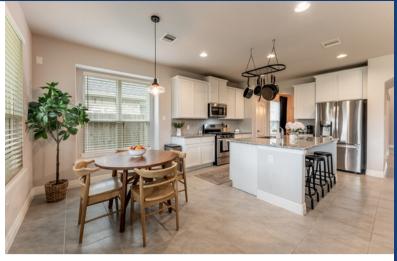

## 40522 GOLDENEYE PLACE

Welcome to this 2021 Austin Stone and Brick accent home that truly has a floorplan that will meet every need. Upon entry the two story foyer details a wrought iron staircase and formal study with French doors and high ceilings. The formal dining room is perfect for hosting and has direct access to the kitchen. Open to the living room, the kitchen features a large island with bar seating, stainless steel appliances, a pantry, and a breakfast nook. The living room lights up with a wall of large windows overlooking the privacy fenced backyard. The primary suite is oversized with dual sinks, a separate tub and shower, and large walk-in closet. 3 bedrooms upstairs are joined together by the perfect place for a game/media room. Audubon is one of Magnolia's newest communities just minutes away from new restaurants, shopping and more. Conveniently close to SH 249 with access to North Houston and College Station, and 25 minutes from I-45 to The Woodlands and Dallas. Come see this one in person.