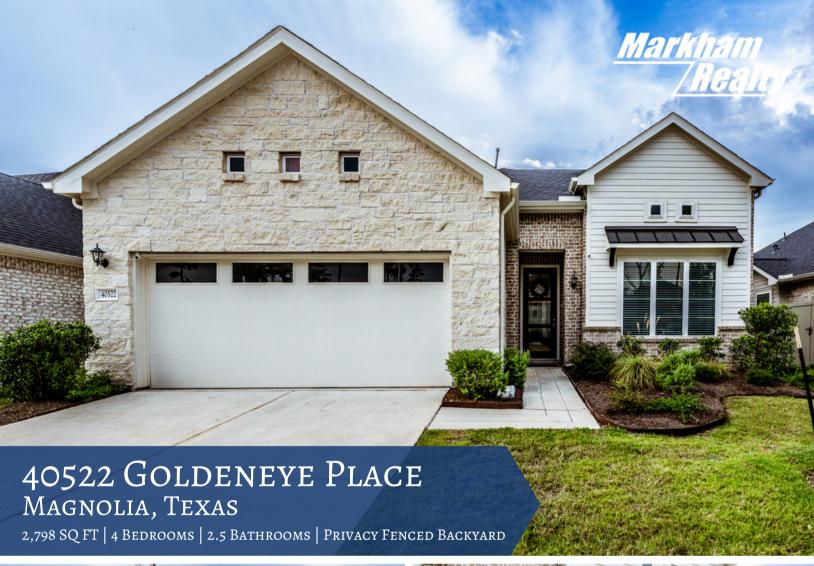

## 40522 GOLDENEYE PLACE

Welcome to this 2021 Austin Stone and Brick accent home that truly has a floorplan that will meet every need. Upon entry the two story foyer details a wrought iron staircase and formal study with French doors and high ceilings. The formal dining room is perfect for hosting and has direct access to the kitchen. Open to the living room, the kitchen features a large island with bar seating, stainless steel appliances, a pantry, and a breakfast nook. The living room lights up with a wall of large windows overlooking the privacy fenced backyard. The primary suite is oversized with dual sinks, a separate tub and shower, and large walk-in closet. 3 bedrooms upstairs are joined together by the perfect place for a game/media room. Audubon is one of Magnolia's newest communities just minutes away from new restaurants, shopping and more. Conveniently close to SH 249 with access to North Houston and College Station, and 25 minutes from I-45 to The Woodlands and Dallas. Come see this one in person.