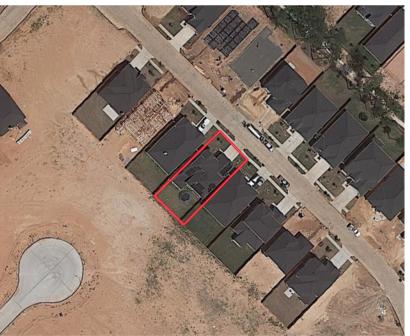

## 40522 GOLDENEYE PLACE

Directions: From 1488 and 149, continue west for 1 mile, turn left on Mill Creek Road. At dead end turn right on North Heron Heights Way. Turn left on Goldeneye Place. Property will be on your right.