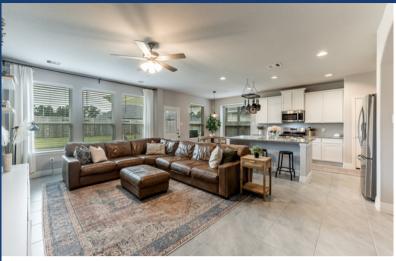

## 40522 GOLDENEYE PLACE

Welcome to this 2021 Austin Stone and Brick accent home that truly has a floorplan that will meet every need. Upon entry the two story foyer details a wrought iron staircase and formal study with French doors and high ceilings. The formal dining room is perfect for hosting and has direct access to the kitchen. Open to the living room, the kitchen features a large island with bar seating, stainless steel appliances, a pantry, and a breakfast nook. The living room lights up with a wall of large windows overlooking the privacy fenced backyard. The primary suite is oversized with dual sinks, a separate tub and shower, and large walk-in closet. 3 bedrooms upstairs are joined together by the perfect place for a game/media room. Audubon is one of Magnolia's newest communities just minutes away from new restaurants, shopping and more. Conveniently close to SH 249 with access to North Houston and College Station, and 25 minutes from I-45 to The Woodlands and Dallas. Come see this one in person.