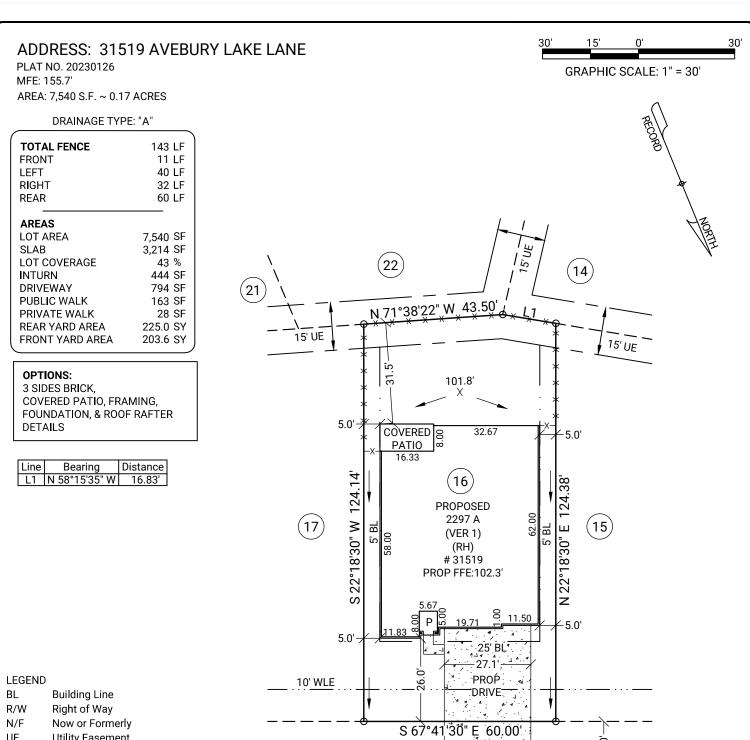

AVEBURY LAKE LANE 60' R/W

100.0'

NOTE: BASE ELEVATION IS ASSUMED. (FOR REFERENCE ONLY)

16.0

NOTE: PLOT PLAN PREPARED WITHOUT BENEFIT OF TITLE.

**GENERAL NOTES:** No field work has been performed. This Map or Plat is subject to any additional easements or restrictions of record. Contact utility contractor for location prior to construction (if applicable). This plat is for exclusive use by client. Use by third parties is at their own risk. City sidewalks, driveway approaches, and other improvements inside the city's right of way are provided for demonstration purposes only. consult the development plans for actual construction. This plat has been calculated for closure and is found to be accurate within one foot in 10,000+ feet.

SUB: Tamarron West SEC: 5

LOT: 16 BL: 3

City of Fulshear ETJ, Fort Bend County, Texas

PLOT PLAN FOR

PLAT DATE: 11/08/2023 20231100869 DRH\_HTX\_S FC: N/A

1735 North Brown Road, Suite 400 Lawrenceville, GA 30043 866.637.1048