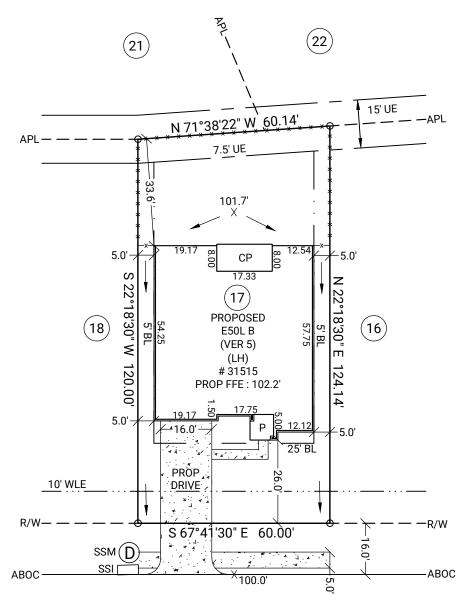

## ADDRESS: 31515 AVEBURY LAKE LANE

PLAT NO. 20230126

MFE: 155.7'

AREA: 7,324 S.F. ~ 0.17 ACRES DRAINAGE TYPE: "A"

| TOTAL FENCE<br>FRONT<br>LEFT<br>RIGHT<br>REAR | 140 LF<br>10 LF<br>33 LF<br>37 LF<br>60 LF |
|-----------------------------------------------|--------------------------------------------|
| REAR                                          | 60 LF                                      |
|                                               |                                            |

## AREAS

| AKEAS           |          |
|-----------------|----------|
| LOT AREA        | 7,324 SF |
| SLAB            | 2,818 SF |
| LOT COVERAGE    | 39 %     |
| INTURN          | 267 SF   |
| DRIVEWAY        | 512 SF   |
| PUBLIC WALK     | 218 SF   |
| PRIVATE WALK    | 62 SF    |
| REAR YARD AREA  | 234.9 SY |
| FRONT YARD ARFA | 254.9 SY |

## **OPTIONS:**

3 SIDES BRICK, COVERED PATIO, FRAMING, FOUNDATION, & ROOF RAFTER DETAILS

## **LEGEND**

BL Building Line

APL Approximate Property Line
ABOC Approximate Back of Curb

R/W Right of Way

N/F Now or Formerly

UE Utility Easement

DE Drainage Easement

SSE Sanitary Sewer Easement

WLE Water Line Easement

STMSE Storm Sewer Easement

PROP Proposed

MFE Minimum Finished Floor Elevation

FFE Finished Floor Elevation
GFE Garage Floor Elevation
SSI Storm Sewer Inlet
SSM Sanitary Sewer Manhole

Porch СР **Covered Patio** PAT Patio Stoop CONC Concrete -X-Fence TOF Top of Forms **RBF** Rebar Found RBS Rebar Set

AVEBURY LAKE LANE 60' R/W

NOTE: BASE ELEVATION IS ASSUMED. (FOR REFERENCE ONLY)

30'

GRAPHIC SCALE: 1" = 30"

NOTE: PLOT PLAN PREPARED WITHOUT BENEFIT OF TITLE.

**GENERAL NOTES:** No field work has been performed. This Map or Plat is subject to any additional easements or restrictions of record. Contact utility contractor for location prior to construction (if applicable). This plat is for exclusive use by client. Use by third parties is at their own risk. City sidewalks, driveway approaches, and other improvements inside the city's right of way are provided for demonstration purposes only. consult the development plans for actual construction. This plat has been calculated for closure and is found to be accurate within one foot in 10,000+ feet.

SUB: Tamarron West SEC: 5

LOT: 17 BL: 3

City of Fulshear ETJ, Fort Bend County, Texas

PLOT PLAN FOR

PLAT DATE: 09/28/2023 20230907664 DRH\_HTX\_S FC: N/A

1735 North Brown Road, Suite 400 Lawrenceville, GA 30043 866.637.1048