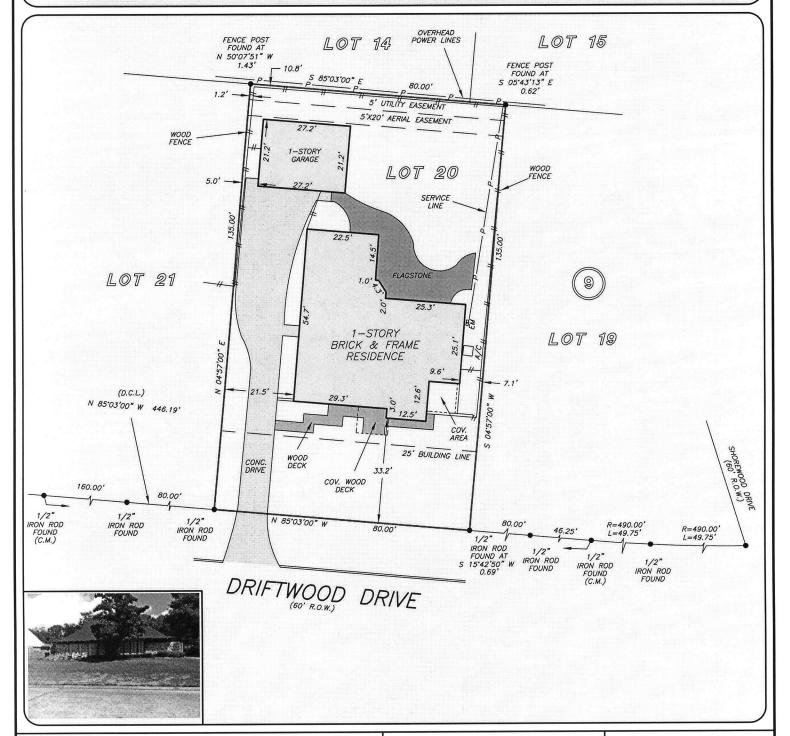

GF NO. 2071136-H045 FIRST AMERICAN TITLE ADDRESS: 118 DRIFTWOOD DRIVE SEABROOK, TEXAS 77586 BORROWER: STEPHEN AARON WILLIS AND

JULIE JUBILEE WILLIS

## LOT 20, BLOCK 9 TIMBER COVE ADDITION, SECTION 2

ACCORDING TO THE MAP OR PLAT THEREOF RECORDED IN VOLUME 58, PAGE 10 OF THE MAP AND/OR PLAT RECORDS OF HARRIS COUNTY, TEXAS

THIS PROPERTY DOES NOT LIE WITHIN THE 100 YEAR FLOOD PLAIN AS PER FIRM PANEL NO. 48201C 1085 L MAP REVISION: 06/18/2007 ZONE X BASED ONLY ON VISUAL EXAMINATION OF MAPS. INACCURACIES OF FEMA MAPS PREVENT EXACT DETERMINATION WITHOUT DETAILED FIELD STUDY

A SUBSURFACE INVESTIGATION WAS BEYOND THE SCOPE OF THIS SURVEY

D.C.L. = DIRECTIONAL CONTROL LINE RECORD BEARING: VOL. 58, PG. 10, H.C.M.P.R.

I HEREBY CERTIFY THAT THIS SURVEY WAS MADE ON THE GROUND, THAT THIS PLAT CORRECTLY REPRESENTS THE FACTS FOUND AT THE TIME OF SURVEY AND THAT THERE ARE NO ENCROACHMENTS APPARENT ON THE GROUND, EXCEPT AS SHOWN HEREON. THIS SURVEY IS CERTIFIED FOR THIS TRANSACTION ONLY AND ABSTRACTING PROVIDED IN THE ABOVE REFERENCED TITLE COMMITMENT WAS RELIED UPON IN PREPARATION OF THIS SURVEY.