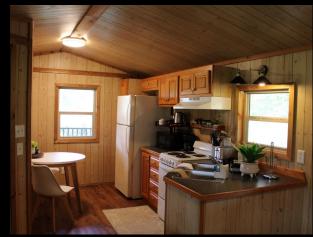

"On The Square"
10 N Holland
Bellville, Texas 77418
Phone: (979) 865-3558
Email: monkre@att.net
www.monkrealestate.com

Private ranchette with endless options for uses with  $\pm$ 25 acres of spacious landscape. The scenic and serene rolling terrain is highlighted with mature trees and a variety of wildlife. The main house has an open floor plan, high ceilings, kitchen with stainless appliances and a large primary bedroom and bath. Home has a second bedroom, 2.5 baths, third room/office and an attached covered porch looking out to the sandy beach pond. Guest cabin accommodations include one bedroom, 1 bath, kitchen, den, and covered porch. There is a custom 35 x 20 ft palapa bar overlooking the pond complete with a 12 ft. bar, mini fridge, hot/cold water and plenty of space for hosting large gatherings. The pond has a large sun deck. Additional features include 50 x 70 shop with large roll up doors and an a/c office, chicken coop, 50 amp and water for RV hookup, and a two stall outdoor restroom. With no restrictions and room to grow this property is made for everyday living and entertaining.

## 15130 FM 359, Hempstead, TX 77445

2 or 3 BR/2.5 Bath Home

Large living with vaulted ceilings.