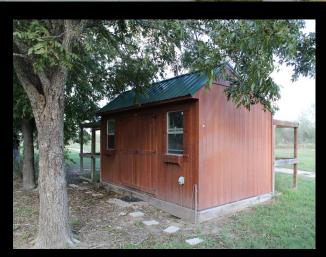

"On The Square"
10 N Holland
Bellville, Texas 77418
Phone: (979) 865-3558
Email: monkre@att.net
www.monkrealestate.com

Private ranchette with endless options for uses with  $\pm$ 25 acres of spacious landscape. The scenic and serene rolling terrain is highlighted with mature trees and a variety of wildlife. The main house has an open floor plan, high ceilings, kitchen with stainless appliances and a large primary bedroom and bath. Home has a second bedroom, 2.5 baths, third room/office and an attached covered porch looking out to the sandy beach pond. Guest cabin accommodations include one bedroom, 1 bath, kitchen, den, and covered porch. There is a custom 35 x 20 ft palapa bar overlooking the pond complete with a 12 ft. bar, mini fridge, hot/cold water and plenty of space for hosting large gatherings. The pond has a large sun deck. Additional features include 50 x 70 shop with large roll up doors and an a/c office, chicken coop, 50 amp and water for RV hookup, and a two stall outdoor restroom. With no restrictions and room to grow this property is made for everyday living and entertaining.