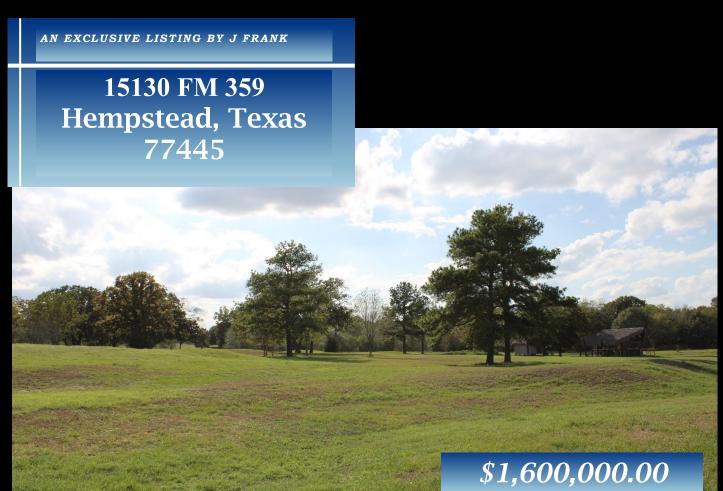

AN EXCLUSIVE LISTING BY J FRANK

## 15130 FM 359 Hempstead, Texas 77445

IR. MLS

"On The Square"
10 N Holland
Bellville, Texas 77418
Phone: (979) 865-3558
Email: monkre@att.net
www.monkrealestate.com

3400 SF Custom Home built in 2019 with lots of EXTRA...

"On The Square"
10 N Holland
Bellville, Texas 77418
Phone: (979) 865-3558
Email: monkre@att.net
www.monkrealestate.com

Private ranchette with endless options for uses with  $\pm$ 25 acres of spacious landscape. The scenic and serene rolling terrain is highlighted with mature trees and a variety of wildlife. The main house has an open floor plan, high ceilings, kitchen with stainless appliances and a large primary bedroom and bath. Home has a second bedroom, 2.5 baths, third room/office and an attached covered porch looking out to the sandy beach pond. Guest cabin accommodations include one bedroom, 1 bath, kitchen, den, and covered porch. There is a custom 35 x 20 ft palapa bar overlooking the pond complete with a 12 ft. bar, mini fridge, hot/cold water and plenty of space for hosting large gatherings. The pond has a large sun deck. Additional features include 50 x 70 shop with large roll up doors and an a/c office, chicken coop, 50 amp and water for RV hookup, and a two stall outdoor restroom. With no restrictions and room to grow this property is made for everyday living and entertaining.