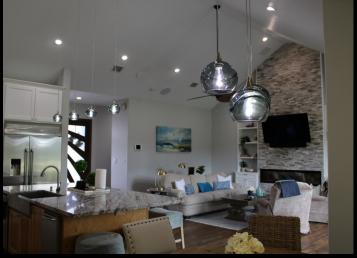

2 BR plus BR/Flex room with murphy bed
Dual A/C Units
G/E Monogram kitchen Appliances
LVF throughout, carpet in bedrooms
Custom Cabinetry throughout
Tankless Water Heater with Multi Split Manifold
High End Automation Smart House
2 Electric Fireplaces, Family Room and Main Bedroom
Water Softening System
Gutters with full Leafguard System
Custom Hunter Douglas Shade
Multiple Irrigation
Horse Shoe pond and Putting Green

## 15130 FM 359, Hempstead, TX 77445

2 or 3 BR/2.5 Bath Home

Large living with vaulted ceilings.