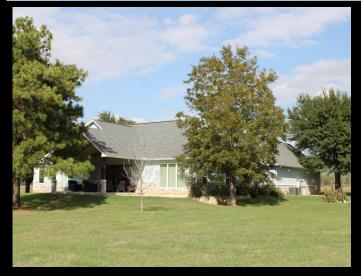

## 15130 FM 359 Hempstead, TX 77445 Secluded, gated 25 Acres of Rolling Prior Golf Course Landscaping

"On The Square"
10 N Holland
Bellville, Texas 77418
Phone: (979) 865-3558
Email: monkre@att.net
www.monkrealestate.com

Private ranchette with endless options for uses with  $\pm$ 25 acres of spacious landscape. The scenic and serene rolling terrain is highlighted with mature trees and a variety of wildlife. The main house has an open floor plan, high ceilings, kitchen with stainless appliances and a large primary bedroom and bath. Home has a second bedroom, 2.5 baths, third room/office and an attached covered porch looking out to the sandy beach pond. Guest cabin accommodations include one bedroom, 1 bath, kitchen, den, and covered porch. There is a custom 35 x 20 ft palapa bar overlooking the pond complete with a 12 ft. bar, mini fridge, hot/cold water and plenty of space for hosting large gatherings. The pond has a large sun deck. Additional features include 50 x 70 shop with large roll up doors and an a/c office, chicken coop, 50 amp and water for RV hookup, and a two stall outdoor restroom. With no restrictions and room to grow this property is made for everyday living and entertaining.