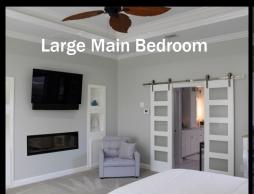

2 BR plus BR/Flex room with murphy bed
Dual A/C Units
G/E Monogram kitchen Appliances
LVF throughout, carpet in bedrooms
Custom Cabinetry throughout
Tankless Water Heater with Multi Split Manifold
High End Automation Smart House
2 Electric Fireplaces, Family Room and Main Bedroom
Water Softening System
Gutters with full Leafguard System
Custom Hunter Douglas Shade
Multiple Irrigation
Horse Shoe pond and Putting Green