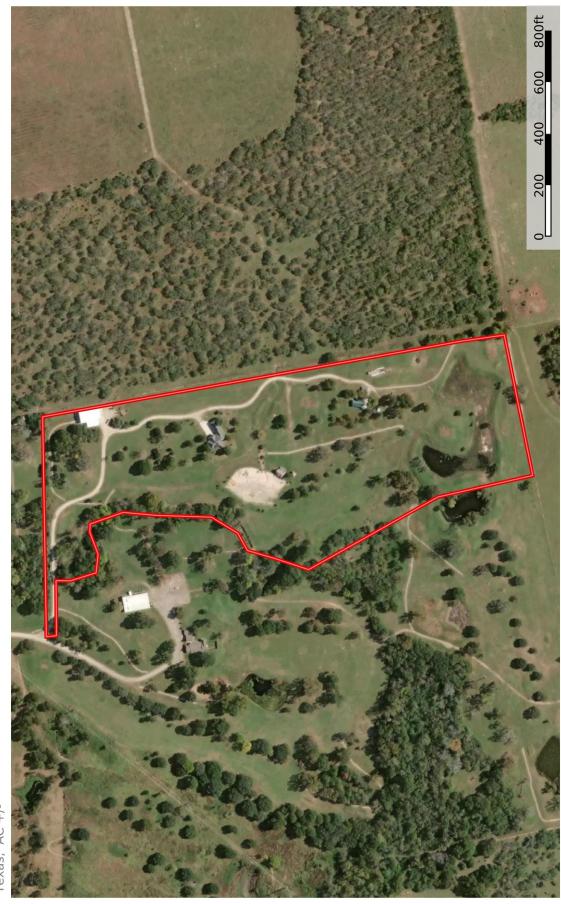

## 15130 FM 359

Texas, AC +/-

| Monk# 817         |                       | 3                |   | 2.5                                                                                                                                                                                                                                                                                                                                                                                                                                                                                                                                                       | Weimar    | \$4,250,000.00 |
|-------------------|-----------------------|------------------|---|-----------------------------------------------------------------------------------------------------------------------------------------------------------------------------------------------------------------------------------------------------------------------------------------------------------------------------------------------------------------------------------------------------------------------------------------------------------------------------------------------------------------------------------------------------------|-----------|----------------|
| Listing No.       | Property Address      | Bedrooms         |   | Baths                                                                                                                                                                                                                                                                                                                                                                                                                                                                                                                                                     | Town      | Price          |
| Property Type     | Country Homes w/ AC   | Carpet           | Υ | Room Sizes                                                                                                                                                                                                                                                                                                                                                                                                                                                                                                                                                | 1st Floor | Upper Floor    |
| Ext. Construction | Stucco/Stone/Woo      | Drapes           | N |                                                                                                                                                                                                                                                                                                                                                                                                                                                                                                                                                           |           |                |
| Lot Size          | 25.903/WCAD           | Blinds/Shades    | Υ | Family Room                                                                                                                                                                                                                                                                                                                                                                                                                                                                                                                                               | 28 x 24   |                |
| School District   | Waller ISD            | Fireplace        | Υ | Kitchen Room                                                                                                                                                                                                                                                                                                                                                                                                                                                                                                                                              | 24 x 18   |                |
| Est. Taxes        | \$21,063/WCAD         | Dishwasher       | Y | Breakfast                                                                                                                                                                                                                                                                                                                                                                                                                                                                                                                                                 | 12 x 10   |                |
| Year Built        | 2019                  | Disposal         |   |                                                                                                                                                                                                                                                                                                                                                                                                                                                                                                                                                           |           |                |
|                   |                       | Microwave        | Υ | Bedroom #1                                                                                                                                                                                                                                                                                                                                                                                                                                                                                                                                                | 17 x 15   |                |
| Foundation        | Slab                  | Refrigerator     | Y | Bedroom #2                                                                                                                                                                                                                                                                                                                                                                                                                                                                                                                                                | 14 x 14   |                |
| Type Floors       | Vinyl/Carpet/Tile     | Leafguard system | Υ | Bedroom #3                                                                                                                                                                                                                                                                                                                                                                                                                                                                                                                                                | 14 x 14   |                |
| Type Roof         | Composition           |                  |   | 1/2 Bath                                                                                                                                                                                                                                                                                                                                                                                                                                                                                                                                                  | 1         |                |
| Type Walls        | Sheetrock             | Screens          | Υ | Baths                                                                                                                                                                                                                                                                                                                                                                                                                                                                                                                                                     | 2         |                |
| Type A/C          | Central Electric      | Fenced           | Υ |                                                                                                                                                                                                                                                                                                                                                                                                                                                                                                                                                           |           |                |
| Type Heat         | Central Gas           | Public Sewer     | N | Additional Information:  ☑ Outdoor Palapa 20 x 35/12ft custom bar w/ bar stools ☑ White sand beach with swimming deck ☑ Palapa Restroom /2 stalls /sink with hot and cold water.  *All information provided herein is deemed reliable but not guaranteed and should be independently verified to ensure the accuracy and clarity of all posted material to determine the suitability of their particular needs or requirements. Property is being offered "AS IS" with any and all latent and patent defects and that there is no warranty by the Seller. |           |                |
| Garage            | 3-Car Attached Garage | Septic Tank      | Υ |                                                                                                                                                                                                                                                                                                                                                                                                                                                                                                                                                           |           |                |
| Porch/s           |                       | Public Water     | N |                                                                                                                                                                                                                                                                                                                                                                                                                                                                                                                                                           |           |                |
| Porch/s           | Covered Back          | Water Well       | Υ |                                                                                                                                                                                                                                                                                                                                                                                                                                                                                                                                                           |           |                |
| Exclusions        |                       | Gas              | Υ |                                                                                                                                                                                                                                                                                                                                                                                                                                                                                                                                                           |           |                |
| Restrictions      | None                  | Satellite Dish   | Y |                                                                                                                                                                                                                                                                                                                                                                                                                                                                                                                                                           |           |                |
|                   |                       | Internet Tower   | Y |                                                                                                                                                                                                                                                                                                                                                                                                                                                                                                                                                           |           |                |
| MLS#              | TXLS#                 | Workshop         | Y |                                                                                                                                                                                                                                                                                                                                                                                                                                                                                                                                                           |           |                |
|                   |                       |                  |   |                                                                                                                                                                                                                                                                                                                                                                                                                                                                                                                                                           |           |                |