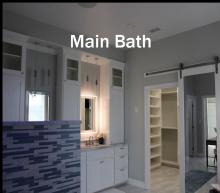

2 BR plus BR/Flex room with murphy bed
Dual A/C Units
G/E Monogram kitchen Appliances
LVF throughout, carpet in bedrooms
Custom Cabinetry throughout
Tankless Water Heater with Multi Split Manifold
High End Automation Smart House
2 Electric Fireplaces, Family Room and Main Bedroom
Water Softening System
Gutters with full Leafguard System
Custom Hunter Douglas Shade
Multiple Irrigation
Horse Shoe pond and Putting Green