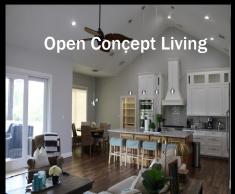

## 15130 FM 359, Hempstead, TX 77445

2 or 3 BR/2.5 Bath Home

Large living with vaulted ceilings.

2 BR plus BR/Flex room with murphy bed
Dual A/C Units
G/E Monogram kitchen Appliances
LVF throughout, carpet in bedrooms
Custom Cabinetry throughout
Tankless Water Heater with Multi Split Manifold
High End Automation Smart House
2 Electric Fireplaces, Family Room and Main Bedroom
Water Softening System
Gutters with full Leafguard System
Custom Hunter Douglas Shade
Multiple Irrigation
Horse Shoe pond and Putting Green