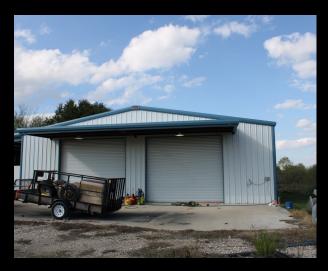

"On The Square"
10 N Holland
Bellville, Texas 77418
Phone: (979) 865-3558
Email: monkre@att.net
www.monkrealestate.com

Private ranchette with endless options for uses with  $\pm$ 25 acres of spacious landscape. The scenic and serene rolling terrain is highlighted with mature trees and a variety of wildlife. The main house has an open floor plan, high ceilings, kitchen with stainless appliances and a large primary bedroom and bath. Home has a second bedroom, 2.5 baths, third room/office and an attached covered porch looking out to the sandy beach pond. Guest cabin accommodations include one bedroom, 1 bath, kitchen, den, and covered porch. There is a custom 35 x 20 ft palapa bar overlooking the pond complete with a 12 ft. bar, mini fridge, hot/cold water and plenty of space for hosting large gatherings. The pond has a large sun deck. Additional features include 50 x 70 shop with large roll up doors and an a/c office, chicken coop, 50 amp and water for RV hookup, and a two stall outdoor restroom. With no restrictions and room to grow this property is made for everyday living and entertaining.