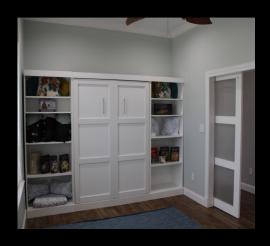

2 BR plus BR/Flex room with murphy bed
Dual A/C Units
G/E Monogram kitchen Appliances
LVF throughout, carpet in bedrooms
Custom Cabinetry throughout
Tankless Water Heater with Multi Split Manifold
High End Automation Smart House
2 Electric Fireplaces, Family Room and Main Bedroom
Water Softening System
Gutters with full Leafguard System
Custom Hunter Douglas Shade
Multiple Irrigation
Horse Shoe pond and Putting Green