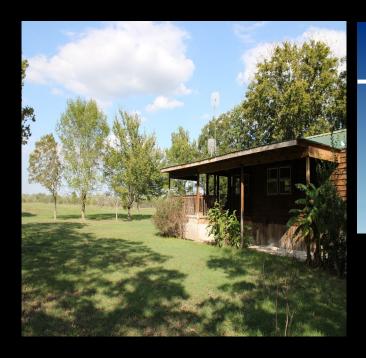

"On The Square"
10 N Holland
Bellville, Texas 77418
Phone: (979) 865-3558
Email: monkre@att.net
www.monkrealestate.com

Private ranchette with endless options for uses with  $\pm$ 25 acres of spacious landscape. The scenic and serene rolling terrain is highlighted with mature trees and a variety of wildlife. The main house has an open floor plan, high ceilings, kitchen with stainless appliances and a large primary bedroom and bath. Home has a second bedroom, 2.5 baths, third room/office and an attached covered porch looking out to the sandy beach pond. Guest cabin accommodations include one bedroom, 1 bath, kitchen, den, and covered porch. There is a custom 35 x 20 ft palapa bar overlooking the pond complete with a 12 ft. bar, mini fridge, hot/cold water and plenty of space for hosting large gatherings. The pond has a large sun deck. Additional features include 50 x 70 shop with large roll up doors and an a/c office, chicken coop, 50 amp and water for RV hookup, and a two stall outdoor restroom. With no restrictions and room to grow this property is made for everyday living and entertaining.

## 15130 FM 359 Hempstead, TX 77445 Secluded, gated 25 Acres of Rolling Prior Golf Course Landscaping