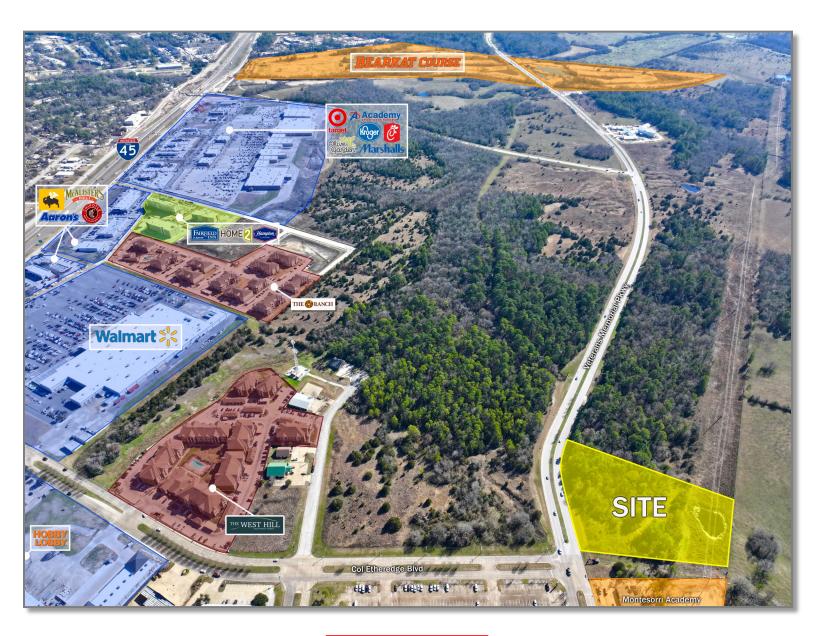

## **PROPERTY FEATURES** 3,404 ACRES

VETERANS MEMORIAL PKWY, HUNTSVILLE, TX 77340

**Exceptional Development Opportunity** in a highly visible location

Located directly in the path of progress This property is in a highly desirable location on Veterans Memorial Parkway, which sees an average of 5100+ vehicles daily. It has great visibility and proximity to West Hill Mall, Walmart Supercenter, Ravenwood Village Shopping Center, and general retail.

City Utilities include 12" water line, 8" sewer line, and electricity already on location. The limited zoning restrictions present an opportunity for a range of businesses, such as Gas Stations, Retail Centers, Office, or Flex Space Facilities, especially with the demand created by the nearby residential/commercial developments.

**Level Topography** and 400+ ft of frontage on Veterans Memorial Parkway, ensuring straightforward development potential.

Multiple properties in this area are just now coming available. These prime locations won't last long!