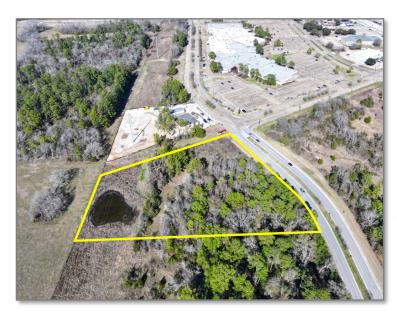

## **PROPERTY FEATURES** 3,404 ACRES

VETERANS MEMORIAL PKWY, HUNTSVILLE, TX 77340

**Exceptional Development Opportunity** in a highly visible location

Located directly in the path of progress This property is in a highly desirable location on Veterans Memorial Parkway, which sees an average of 5100+ vehicles daily. It has great visibility and proximity to West Hill Mall, Walmart Supercenter, Ravenwood Village Shopping Center, and general retail.

**Level Topography** and 400+ ft of frontage on Veterans Memorial Parkway, ensuring straightforward development potential.

Multiple properties in this area are just now coming available. These prime locations won't last long!