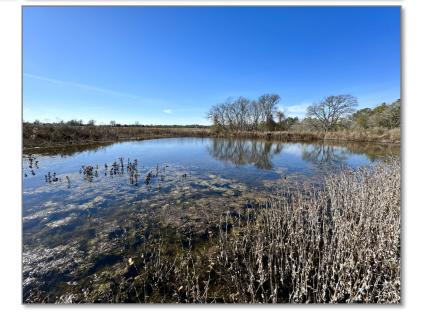

## **PROPERTY FEATURES** 3,404 ACRES

VETERANS MEMORIAL PKWY, HUNTSVILLE, TX 77340

**Exceptional Development Opportunity** in a highly visible location

Located directly in the path of progress This property is in a highly desirable location on Veterans Memorial Parkway, which sees an average of 5100+ vehicles daily. It has great visibility and proximity to West Hill Mall, Walmart Supercenter, Ravenwood Village Shopping Center, and general retail.

**Level Topography** and 400+ ft of frontage on Veterans Memorial Parkway, ensuring straightforward development potential.

Multiple properties in this area are just now coming available. These prime locations won't last long!