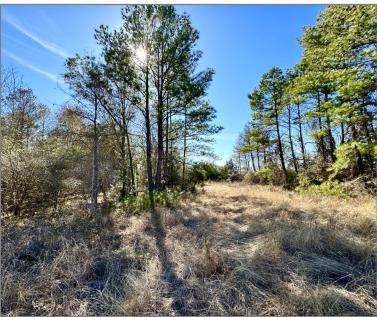

## **PROPERTY FEATURES** 3,404 ACRES

VETERANS MEMORIAL PKWY, HUNTSVILLE, TX 77340

**Exceptional Development Opportunity** in a highly visible location

Located directly in the path of progress This property is in a highly desirable location on Veterans Memorial Parkway, which sees an average of 5100+ vehicles daily. It has great visibility and proximity to West Hill Mall, Walmart Supercenter, Ravenwood Village Shopping Center, and general retail.

**Level Topography** and 400+ ft of frontage on Veterans Memorial Parkway, ensuring straightforward development potential.

Multiple properties in this area are just now coming available. These prime locations won't last long!