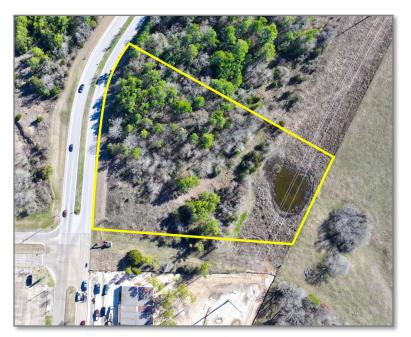

## **PROPERTY FEATURES** 3,404 ACRES

VETERANS MEMORIAL PKWY, HUNTSVILLE, TX 77340

**Exceptional Development Opportunity** in a highly visible location

Located directly in the path of progress This property is in a highly desirable location on Veterans Memorial Parkway, which sees an average of 5100+ vehicles daily. It has great visibility and proximity to West Hill Mall, Walmart Supercenter, Ravenwood Village Shopping Center, and general retail.

**Level Topography** and 400+ ft of frontage on Veterans Memorial Parkway, ensuring straightforward development potential.

Multiple properties in this area are just now coming available. These prime locations won't last long!