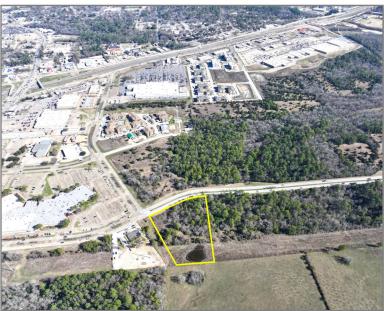

## **PROPERTY FEATURES** 3,404 ACRES

VETERANS MEMORIAL PKWY, HUNTSVILLE, TX 77340

**Exceptional Development Opportunity** in a highly visible location

Located directly in the path of progress This property is in a highly desirable location on Veterans Memorial Parkway, which sees an average of 5100+ vehicles daily. It has great visibility and proximity to West Hill Mall, Walmart Supercenter, Ravenwood Village Shopping Center, and general retail.

**Level Topography** and 400+ ft of frontage on Veterans Memorial Parkway, ensuring straightforward development potential.

Multiple properties in this area are just now coming available. These prime locations won't last long!