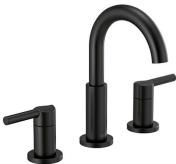

#### CORTLANDT HEIGHTS

# Cortlandt Heights

SELECTIONS PACKAGE





## Kitchen











Countertop Calacatta Quartz



Black Lower &



Island Cabinets

White Upper Cabinets







**Appliances** 

### Powder Room







Floor Tile





3-Light Bathroom Vanity Light





#### **Guest Bathroom**



Inspiration images from previous development by the same builder. Finishes may vary.



White Cabinets







Countertop Calacatta Quartz



Shower Tile



Floors



Inspiration images from previous development by the same builder. Finishes may vary.

# Primary Bathroom





3-Light Bathroom Vanity Light



**Black Cabinets** 



Countertop Calacatta Quartz



Shower Floor



Shower & Tub Surrounding



Floor





# Floors and Others





Luxury Vinyl Cortland throughout the home

Inspiration images from previous development by the same builder. Finishes may vary.







**Utility Room** 

SW 7004 Snowbound SW 7005 Pure White

Walls and Interior Doors

Trim



MARKETED BY





#### WWW.CITIQUESTPROPERTIES.COM