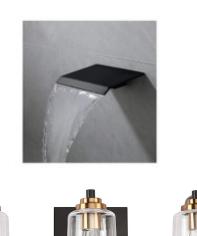

# Primary Bathroom

3-Light Bathroom Vanity Light

**Black Cabinets** 

Countertop Calacatta Quartz

Shower Floor

Shower & Tub Surrounding

Floor