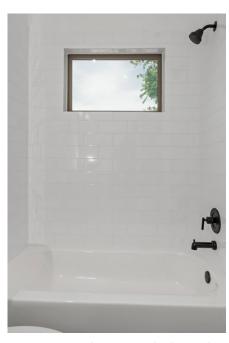

# Primary Bathroom

3-Light Bathroom Vanity Light

**Black Cabinets** 

Countertop Calacatta Quartz

Shower Floor

Shower & Tub Surrounding

Floor