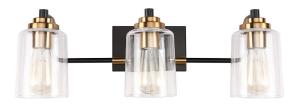

### Powder Room

Floor Tile

3-Light Bathroom Vanity Light

# Primary Bathroom

3-Light Bathroom Vanity Light

**Black Cabinets** 

Countertop Calacatta Quartz

Shower Floor

Shower & Tub Surrounding

Floor