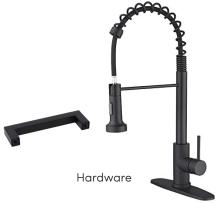

## Kitchen

Countertop Calacatta Quartz

Black Lower &

Island Cabinets

White Upper Cabinets

**Appliances** 