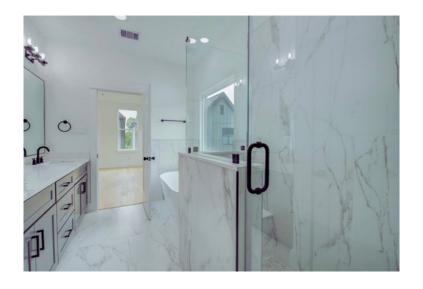

# Primary Bathroom

3-Light Bathroom Vanity Light

**Black Cabinets** 

Countertop Calacatta Quartz

Shower Floor

Shower & Tub Surrounding

Floor