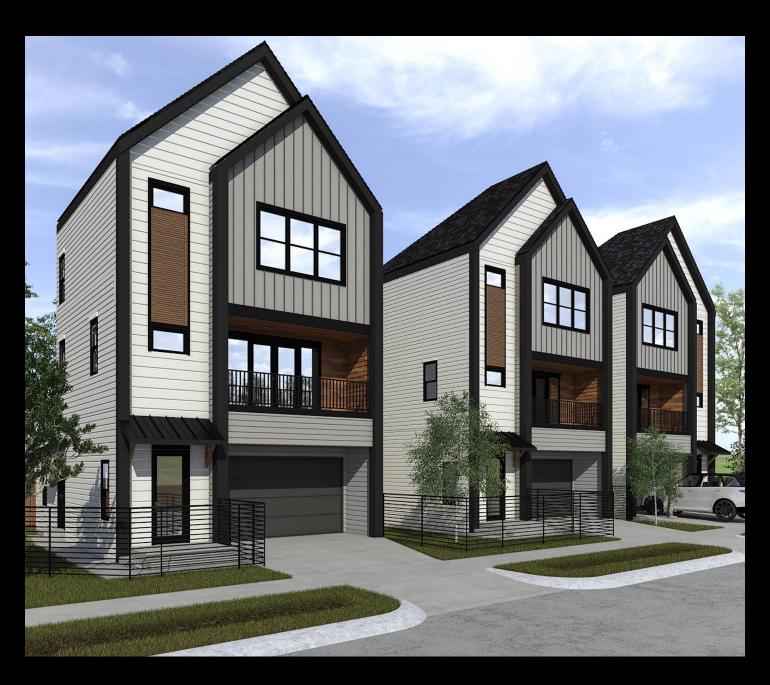

#### CORTLANDT HEIGHTS

# Cortlandt Heights

SELECTIONS PACKAGE





## Kitchen











Countertop Calacatta Quartz



Black Lower &



Island Cabinets

White Upper Cabinets







**Appliances** 

### Powder Room







Floor Tile





3-Light Bathroom Vanity Light





#### **Guest Bathroom**



Inspiration images from previous development by the same builder. Finishes may vary.



White Cabinets







Countertop Calacatta Quartz



Shower Tile



Floors



Inspiration images from previous development by the same builder. Finishes may vary.

# Primary Bathroom





3-Light Bathroom Vanity Light



**Black Cabinets** 



Countertop Calacatta Quartz



Shower Floor



Shower & Tub Surrounding



Floor





# Floors and Others





Luxury Vinyl Cortland throughout the home

Inspiration images from previous development by the same builder. Finishes ma