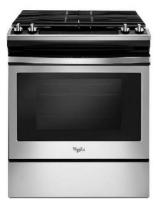

## Kitchen

Countertop Calacatta Quartz

Black Lower &

Island Cabinets

White Upper Cabinets

**Appliances** 