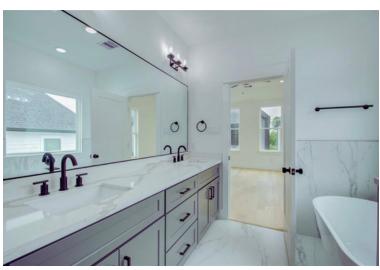

# Primary Bathroom

3-Light Bathroom Vanity Light

**Black Cabinets** 

Countertop Calacatta Quartz

Shower Floor

Shower & Tub Surrounding

Floor