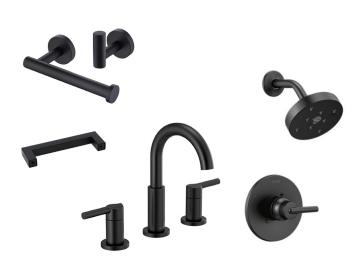

# Primary Bathroom

3-Light Bathroom Vanity Light

**Black Cabinets** 

Countertop Calacatta Quartz

Shower Floor

Shower & Tub Surrounding

Floor