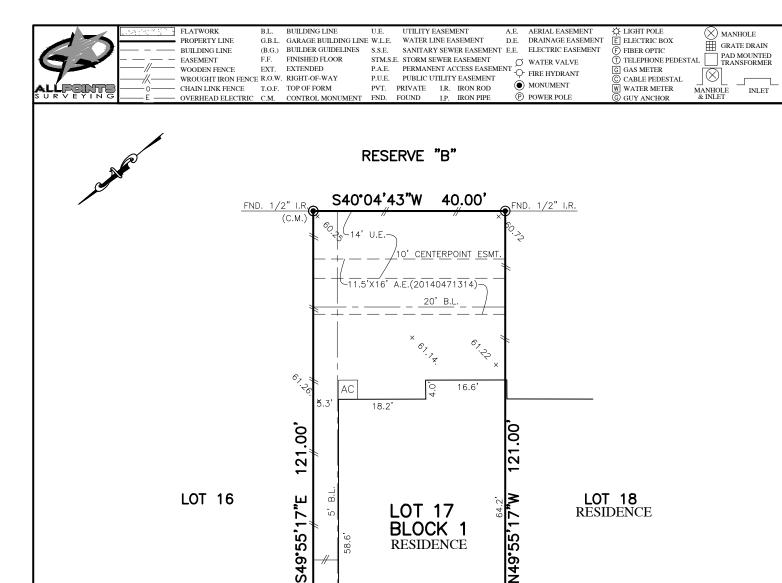

16638 TRANQUILITY GROVE DRIVE (50' R.O.W.)

N40°04'43"E

20' B.L.

STM.S.Ę.

40.00

**●**FND. 1/2" I.R.

-10

5.3

(C.M.) FND. 1/2" I.R.

## PLAT OF SURVEY

SCALE: 1'' = 20'

: BEARINGS SHOWN HEREON ARE BASED ON THE RECORDED PLAT. POINTS LAND SURVEY, INC. IS NOT LIABLE FOR ANY DAMAGES DUE TO INFORMATION NOT PROVIDED TO SURVEYOR OR BUILDER PLACING ANY IMPROVEMENTS WITHIN A BUILDING LINE OR

ADDRESS: 16638 TRANQUILITY GROVE DRIVE BY: JR

ALLPOINTS JOB#: BH237496 G.F.: GFHOU-21-3667

JOB: FLOOD ZONE:X

COMMUNITY PANEL:

48201C0510L

EFFECTIVE DATE: 6/18/2007 DATE:

LOMR:

"THIS INFORMATION IS BASED ON GRAPHIC PLOTTING. WE DO NOT ASSUME RESPONSIBILITY FOR EXACT DETERMINATION"

## LOT 17, BLOCK 1, GROVES, SECTION 38, FILM CODE NO. 692879, MAP RECORDS, HARRIS COUNTY, TEXAS

I HEREBY CERTIFY THAT THIS PLAT REPRESENTS THE RESULTS OF A SURVEY MADE ON THE GROUND, ON THE 22ND DAY OF SEPTEMBER, 2021.