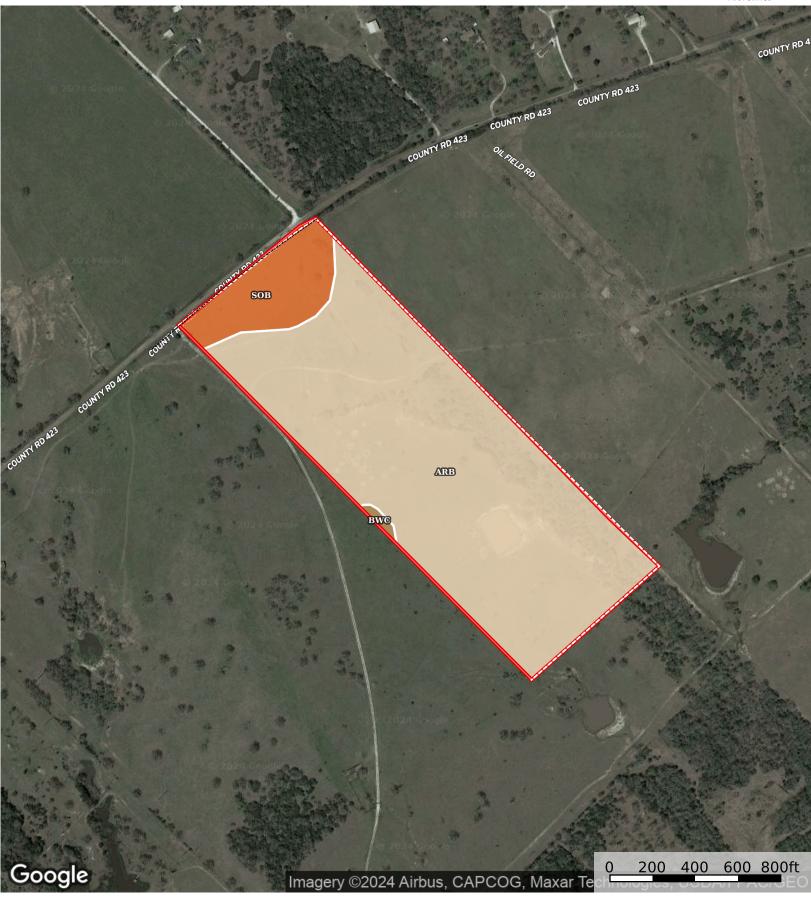

Fence

Boundary

## | Boundary 42.82 ac

| SOIL CODE | SOIL DESCRIPTION                                 | ACRES        | %     | СРІ | NCCPI | CAP  |
|-----------|--------------------------------------------------|--------------|-------|-----|-------|------|
| ArB       | Arol fine sandy loam, 1 to 3 percent slopes      | 37.45        | 87.46 | 0   | 30    | 3e   |
| SoB       | Singleton fine sandy loam, 1 to 3 percent slopes | 5.14         | 12.0  | 0   | 35    | 4e   |
| BwC       | Burlewash fine sandy loam, 2 to 5 percent slopes | 0.23         | 0.54  | 0   | 36    | 4e   |
| TOTALS    |                                                  | 42.82(<br>*) | 100%  | -   | 30.63 | 3.13 |

(\*) Total acres may differ in the second decimal compared to the sum of each acreage soil. This is due to a round error because we only show the acres of each soil with two decimal.