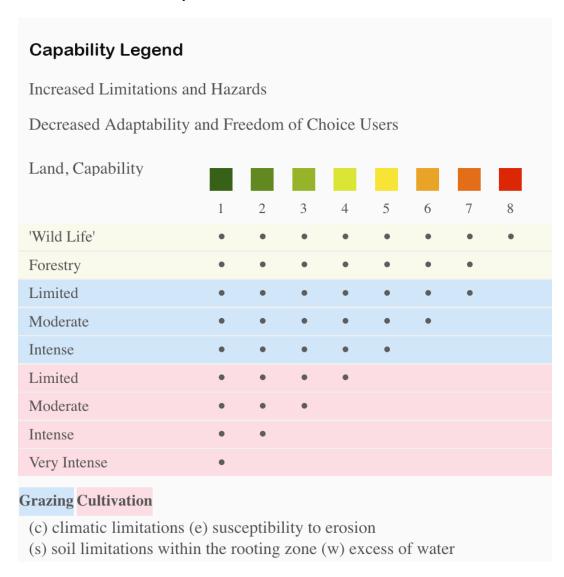

## | Boundary 42.82 ac

| SOIL CODE | SOIL DESCRIPTION                                 | ACRES        | %     | СРІ | NCCPI | CAP  |
|-----------|--------------------------------------------------|--------------|-------|-----|-------|------|
| ArB       | Arol fine sandy loam, 1 to 3 percent slopes      | 37.45        | 87.46 | 0   | 30    | 3e   |
| SoB       | Singleton fine sandy loam, 1 to 3 percent slopes | 5.14         | 12.0  | 0   | 35    | 4e   |
| BwC       | Burlewash fine sandy loam, 2 to 5 percent slopes | 0.23         | 0.54  | 0   | 36    | 4e   |
| TOTALS    |                                                  | 42.82(<br>*) | 100%  | -   | 30.63 | 3.13 |