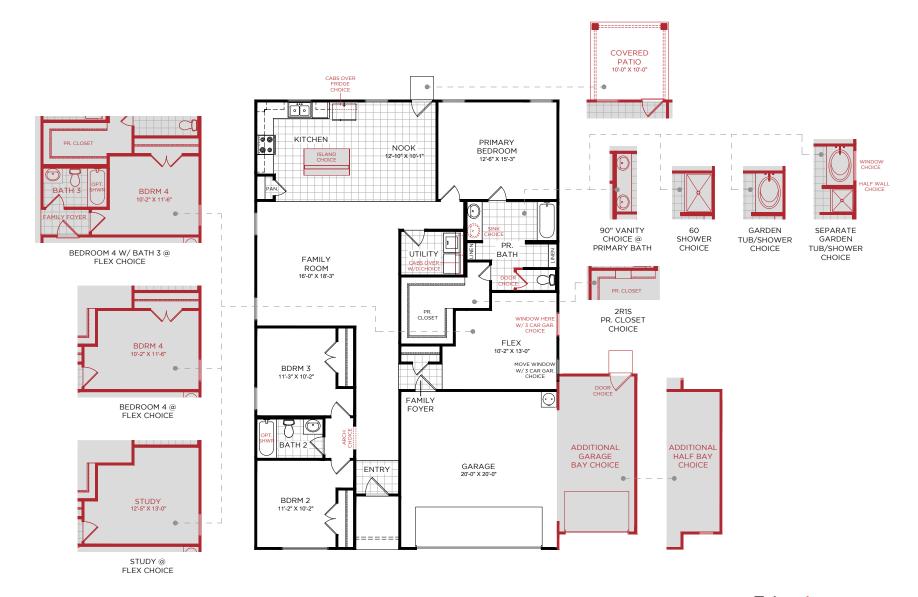

### **Highlights**

1 Story • Large Master Suite • Walk-In Closet In Primary Bedroom Covered Patio Opt Available • 3rd Car Garage Opt Available

# THE EMORY II

## **FIRST FLOOR**

Elevation G

Elevation GS

Elevation H

Elevation HS

Elevation J

Elevation JS

Elevation KM

#### Elevation N

Elevation P

Elevation Q

Elevation NM

Notes

Home and community information, including pricing, included features, terms, availability and amenities, are subject to change and prior sale at any time without notice or obligation. Drawings, pictures, photographs, video, square footages, floor plans, elevations, features, colors and sizes are approximate for illustration purposes only and will vary from the homes as built. Images do not reflect a racial or ethnic preference. Home prices refer to the base price of the house and do not include options or premiums, unless otherwise indicated for a specific home. Nothing on our website should be construed as legal, accounting or tax advice. Incentives and seller contributions may require the use of title companies or certain lenders, some of which may be affiliates of HISTORYMAKER Homes, and could affect your loan amount. Not all people will qualify for all offers. Promotional offers are typically limited to specific homes and communities and are subject to terms and conditions. Plans, elevations, dimensions, and treatments may vary between communities. Please consult a HISTORYMAKER Homes sales agent and review a home sales contract for additional information, disclosures and disclaimers.