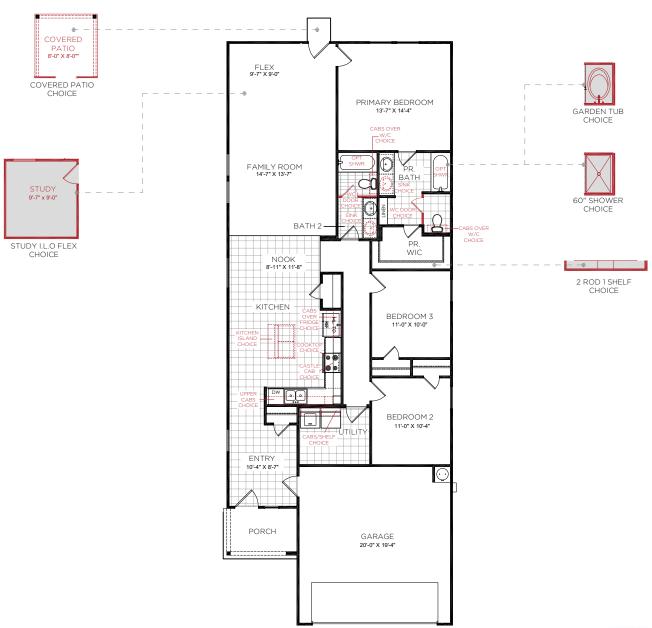

## Highlights

1 Story • Large Primary Suite • Open Kitchen Layout with Island Opt. Available Flex Included • Study Opt. Available

## FIRST FLOOR

Notes

Home and community information, including pricing, included features, terms, availability and amenities, are subject to change and prior sale at any time without notice or obligation. Drawings, pictures, photographs, video, square footages, floor plans, elevations, features, colors and sizes are approximate for illustration purposes only and will vary from the homes as built. Images do not reflect a racial or ethnic preference. Home prices refer to the base price of the house and do not include options or premiums, unless otherwise indicated for a specific home. Nothing on our website should be construed as legal, accounting or tax advice. Incentives and seller contributions may require the use of title companies or certain lenders, some of which may be affiliates of HISTORYMAKER Homes, and could affect your loan amount. Not all people will qualify for all offers. Promotional offers are typically limited to specific homes and communities and are subject to terms and conditions. Plans, elevations, dimensions, and treatments may vary between communities. Please consult a HISTORYMAKER Homes sales agent and review a home sales contract for additional information, disclosures and disclaimers.