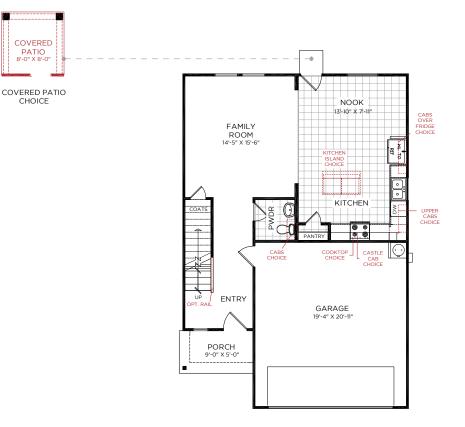

# THE MONTGOMERY 1,838 Base Square Feet | $\stackrel{3}{\Longrightarrow}$ $\stackrel{3}{beds}$ | $\stackrel{2}{baths}$ | $\stackrel{1}{beds}$ $\stackrel{1}{beds}$ | $\stackrel{1}{beds}$ | $\stackrel{1}{beds}$ $\stackrel{1}{beds}$ | $\stackrel{1}{beds}$ $\stackrel{1}{beds}$ | $\stackrel{1}{beds}$ |

#### **Highlights**

2 Story • Large Primary Suite on FF • Open Kitchen Layout with option Island Loft on SF Included

#### **Featured Elevations**



### **Elevation G**

**Elevation H** 



**Elevation N** 

Elevations are thoughtfully tailored to each community. To view our full offering of available elevations, visit historymaker.com For more information, call a new home consultant at 866.409.1949 (DFW) or 866.419.1949 (HOU)



# THE MONTGOMERY

PATIO

### **FIRST FLOOR**





## THE MONTGOMERY

2 ROD 1 SHELF

CHOICE

### **SECOND FLOOR**







Elevation G











Elevation H





Elevation HS



Elevation N



Porch



Notes



Home and community information, including pricing, included features, terms, availability and amenities, are subject to change and prior sale at any time without notice or obligation. Drawings, pictures, photographs, video, square footages, floor plans, elevations, features, colors and sizes are approximate for illustration purposes only and will vary from the homes as built. Images do not reflect a racial or ethnic preference. Home prices refer to the base price of the house and do not include options or premiums, unless otherwise indicated for a specific home. Nothing on our website should be construed as legal, accounting or t