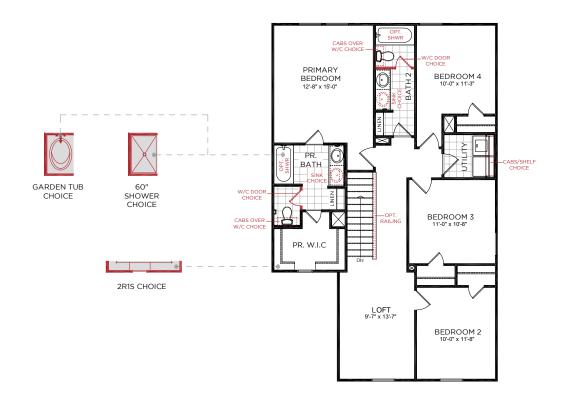

2 garag

### Highlights

- 2 Story Large Master Suite on SF Option Kitchen Layout with Island
- Loft on SF Included

#### **Featured Elevations**





**Elevation H** 



**Elevation N** 

**Elevation G** 

Elevations are thoughtfully tailored to each community.

To view our full offering of available elevations, visit historymaker.com

For more information, call a new home consultant at 866.409.1949 (DFW) or 866.419.1949 (HOU)



# THE PARKER

## **FIRST FLOOR**





# THE PARKER

## **SECOND FLOOR**





#### Elevation G



### Elevation GS



Elevation H



Elevation HS





Elevation P



Notes



Home and community information, including pricing, included features, terms, availability and amenities, are subject to change and prior sale at any time without notice or obligation. Drawings, pictures, photographs, video, square footages, floor plans, elevations, features, colors and sizes are approximate for illustration purposes only and will vary from the homes as built. Images do not reflect a racial or ethnic preference. Home prices refer to the base price of the house and do not include options or premiums, unless otherwise indicated for a specific home. Nothing on our website should be construed as legal, accounting or tax advice. Incentives and seller contributions may require the