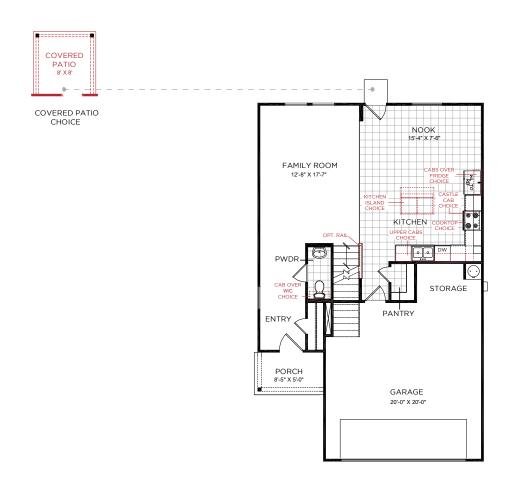

2 garag

### Highlights

- 2 Story Large Master Suite on SF Option Kitchen Layout with Island
- Loft on SF Included

#### **Featured Elevations**





**Elevation H** 



**Elevation N** 

**Elevation G** 

Elevations are thoughtfully tailored to each community.

To view our full offering of available elevations, visit historymaker.com

For more information, call a new home consultant at 866.409.1949 (DFW) or 866.419.1949 (HOU)



# THE PARKER

## **FIRST FLOOR**





# THE PARKER

## **SECOND FLOOR**





#### Elevation G



### Elevation GS



Elevation H



Elevation HS





Elevation P



Notes



Home and community information, including pricing, included features, terms, availability and amenities, are subject to change and prior sale at any time without notice or obligation. Drawings, pictures, photographs, video, square footages, floor plans, elevations, features, colors and sizes are approximate for illustration purposes only and will vary from the homes as built. Images do not reflect a racial or ethnic preference. Home prices refer to the base price of the house and do not include options or premiums, unless otherwise indicated for a specific home. Nothing on our website should be construed as legal, accounting or tax advice. Incentives a