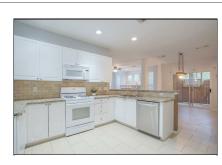

## OUTSTANDING PROPERTY IN STONECREEK COURTS CONDO 62 WOODLILY PL

Amazing Condo with 2 good size bedrooms, 2.5 baths with spacious living are with fireplace and lots of natural light. all windows with blinds, and neutral color through out. Open concept plus a little nook on 1st floor that can be use as a study or play area, open kitchen to family and breakfast room, with sliding doors to a covered patio deck to enjoy the back green space and no back neighbors!! Kitchen with great cabinet space, gas stove, double oven and granite countertops. Utility room in house on second floor. 2 car garage, quiet community, convenient location, zoned to exemplary Conroe ISD schools. \*\* NEW HVAC UNIT INSTALLED IN NOV 2023 \*\* Refrigerator, washer and dryer included.