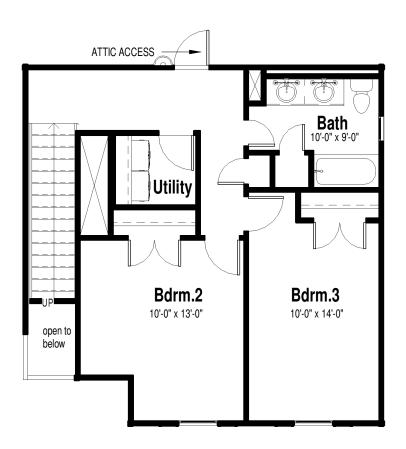

BATH 2.5 **STORIES GARAGE BAYS TOTAL LIVING** 1769 SQ. FT. TOTAL COVERAGE 2344 SQ. FT. WIDTH DEPTH 35'-10" x 52'-10"

TRADITIONAL

PRIMARY STYLE

**BEDROOM** 

FIRST FLOOR PLAN-brochure

Copyright. Drawings and Specifications are instruments of services and shall remain the property of Jmack Architects. LLC. They are not to be used on other projects or extensions to this project except by agreement in writing and with appropriate compensation to the architect. Any use of the drawings and / or specifications without a written agreement from the architect will be subjected to legal actions and compensation per the Architectural Works Copyright Protection Act of 1990.



1 SECOND FLOOR PLAN-brochure

## jmack Architects

5353 West Alabama Street, Suite 69 Houston, Texas 77056 713.524.9524 fax: 713.583.9985

**Copyright.** Drawings and Specifications are instruments of services and shall remain the property of Jmack Architects. LLC. They are not to be used on other projects or extensions to this project except by agreement in writing and with appropriate compensation to the architect. Any use of the drawings and / or specifications without a written agreement from the architect will be subjected to legal actions and compensation per the Architectural Works Copyright Protection Act of 1990.



1 FRONT ELEVATION-BROCHURE

## **imack Architects**

5353 West Alabama Street, Suite 699 Houston, Texas 77056 713.524.9524 fax: 713.583.9985

**Copyright.** Drawings