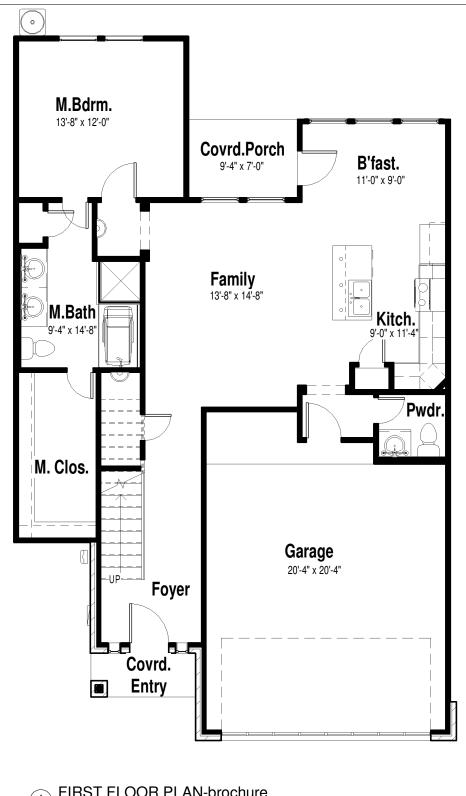

BATH 2.5 **STORIES GARAGE BAYS TOTAL LIVING** 1769 SQ. FT. TOTAL COVERAGE 2344 SQ. FT. WIDTH DEPTH 35'-10" x 52'-10"

TRADITIONAL

PRIMARY STYLE

**BEDROOM** 

FIRST FLOOR PLAN-brochure

Copyright. Drawings and Specifications are instruments of services and shall remain the property of Jmack Architects. LLC. They are not to be used on other projects or extensions to this project except by agreement in writing and with appropriate compensation to the architect. Any use of the drawings and / or specifications without a written agreement from the architect will be subjected to legal actions and compensation per the Architectural Works Copyright Protection Act of 1990.