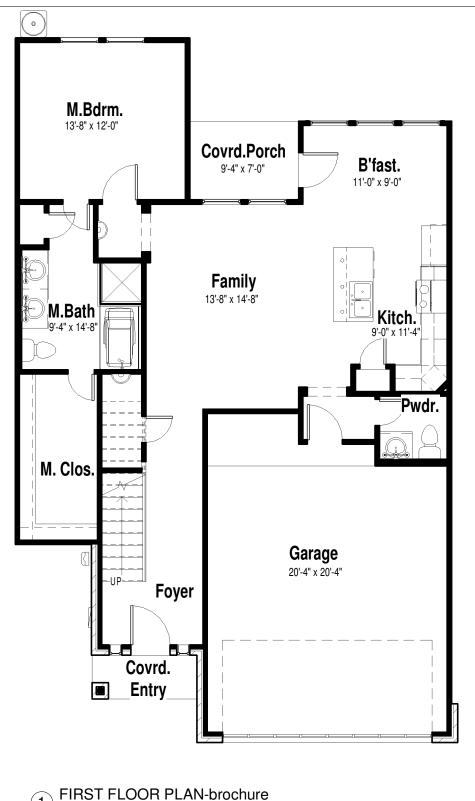

PRIMARY STYLE TRADITIONAL **BEDROOM** 4 BATH 2.5 **STORIES GARAGE BAYS TOTAL LIVING** 1769 SQ. FT. TOTAL COVERAGE 2344 SQ. FT. WIDTH DEPTH 35'-10" x 52'-10"

FIRST FLOOR PLAN-brochure

Copyright. Drawings and Specifications are instruments of services and shall remain the property of Jmack Architects. LLC. They are not to be used on other projects or extensions to this project except by agreement in writing and with appropriate compensation to the architect. Any use of the drawings and / or specifications without a written agreement from the architect will be subjected to legal actions and compensation per the Architectural Works Copyright Protection Act of 1990.