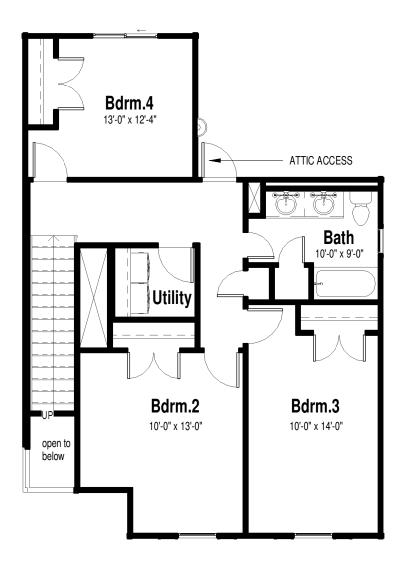

PRIMARY STYLE TRADITIONAL **BEDROOM** 4 BATH 2.5 **STORIES GARAGE BAYS TOTAL LIVING** 1769 SQ. FT. TOTAL COVERAGE 2344 SQ. FT. WIDTH DEPTH 35'-10" x 52'-10"

FIRST FLOOR PLAN-brochure

Copyright. Drawings and Specifications are instruments of services and shall remain the property of Jmack Architects. LLC. They are not to be used on other projects or extensions to this project except by agreement in writing and with appropriate compensation to the architect. Any use of the drawings and / or specifications without a written agreement from the architect will be subjected to legal actions and compensation per the Architectural Works Copyright Protection Act of 1990.



1 SECOND FLOOR PLAN-brochure

## jmack Architects

5353 West Alabama Street, Suite 699 Houston, Texas 77056 713.524.9524 fax: 713.583.9985

**Copyright.** Drawings and Specifications are instruments of services and shall remain the property of Jmack Architects. LLC. They are not to be used on other projects or extensions to this project except by agreement in writing and with appropriate compensation to the architect. Any use of the drawings and / or specifications without a written agreement from the architect will be subjected to legal actions and compensation per the Architectural Works Copyright Protection Act of 1990.



FRONT ELEVATION-BROCHURE

## jmack Architects

5353 West Alabama Street, Suite 69 Houston, Texas 77056 713.524.9524 fax: 713.583.9985

**Copyright.** Drawings and S