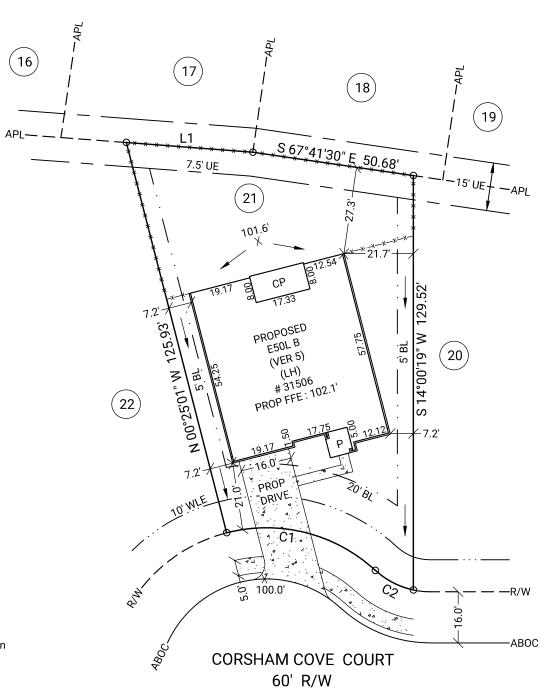

ADDRESS: 31506 CORSHAM COVE COURT

PLAT NO. 20230126

MFE: 155.7'

AREA: 8,892 S.F. ~ 0.20 ACRES DRAINAGE TYPE: "A"

|             | $\overline{}$ |
|-------------|---------------|
| TOTAL FENCE | 190 LF        |
| FRONT       | 30 LF         |
| LEFT        | 51 LF         |
| RIGHT       | 19 LF         |
| REAR        | 90 LF         |
|             |               |

| AREAS           |          |
|-----------------|----------|
| LOT AREA        | 8,892 SF |
| SLAB            | 2,818 SF |
| LOT COVERAGE    | 32 %     |
| INTURN          | 294 SF   |
| DRIVEWAY        | 384 SF   |
| PUBLIC WALK     | 210 SF   |
| PRIVATE WALK    | 62 SF    |
| REAR YARD AREA  | 324.3 SY |
| FRONT YARD AREA | 354.3 SY |

## LEGEND

BL Building Line

APL Approximate Property Line ABOC Approximate Back of Curb

R/W Right of Way

N/F Now or Formerly

UE Utility Easement

DE Drainage Easement

SSE Sanitary Sewer Easement

WLE Water Line Easement

STMSE Storm Sewer Easement

PROP Proposed

MFE Minimum Finished Floor Elevation

FFE Finished Floor Elevation
GFE Garage Floor Elevation

Porch CP Covered Patio PAT Patio Stoop CONC Concrete -x-Fence TOF Top of Forms RBF Rebar Found **RBS** Rebar Set FΗ Fire Hydrant

| Curve | Radius | Length | Chord | Chord Bearing |
|-------|--------|--------|-------|---------------|
|       |        |        |       | N 61°47'21" W |
| C2    | 25.00' | 13.54' | 13.38 | N 48°40'39" W |

| Line | Bearing       | Distance |
|------|---------------|----------|
| 11   | S 71°38'22" F | 39.67'   |

NOTE: BASE ELEVATION IS ASSUMED. (FOR REFERENCE ONLY)

NOTE: PLOT PLAN PREPARED WITHOUT BENEFIT OF TITLE.

SUB: Tamarron West SEC: 5

LOT: 21 BL: 3

City of Fulshear ETJ, Fort Bend County, Texas

**PLOT PLAN FOR:** 

D.R.HORTON America's Builder

PLAT DATE: 09/28/2023 20230907667 DRH\_HTX\_S FC: N/A

1735 North Brown Road, Suite 400 Lawrenceville, GA 30043 866.637.1048 www.carterandclark.com