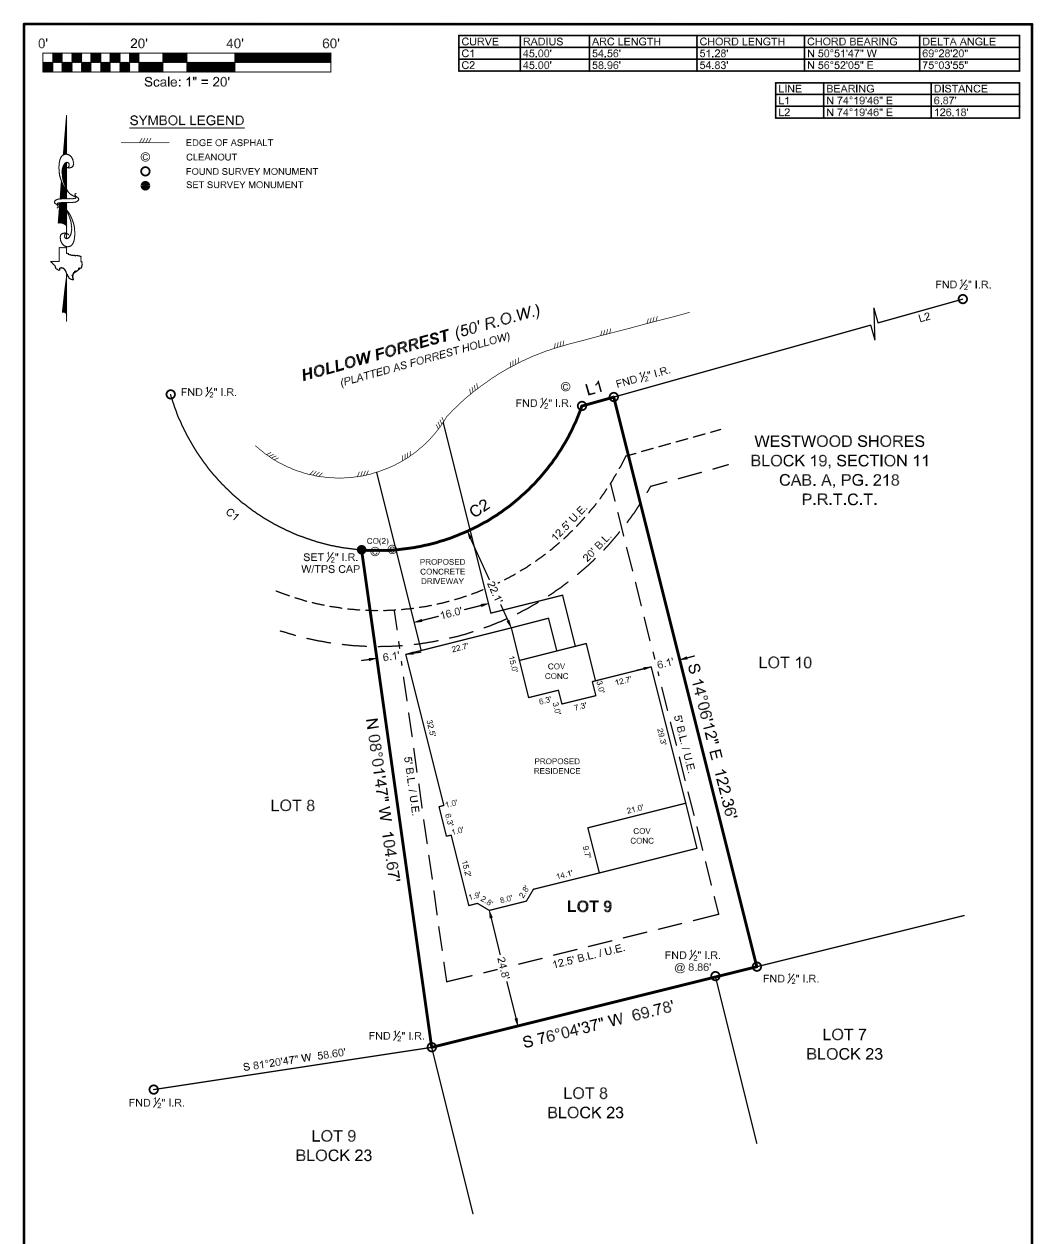

## PLOT PLAN

## SURVEYOR'S NOTE:

PLAT DOES NOT MATHEMATICALLY CLOSE AND THERE ARE DISCREPANCIES BETWEEN FOUND MONUMENTS AND PLATTED CALLS. SURVEYOR USED FOUND MONUMENTATION AND ORIGINAL INTENT OF PLAT TO RECONSTRUCT BOUNDARY

|   | PURCHASER | SAM RANGEL                          |   |
|---|-----------|-------------------------------------|---|
|   |           |                                     |   |
|   |           | EUSEBIO ISIDORO PANTALEON, A - 31   |   |
| 3 | *****     | LOCE BIO ISIDENCE I FILTING LOCK 19 |   |
|   |           | WESTWOOD SHORES, SECTION 11         |   |
|   |           | CABINET A. PAGE 218. PLAT RECORDS   | 7 |
|   |           |                                     |   |
|   | COUNTY    | TRINITY                             | 1 |