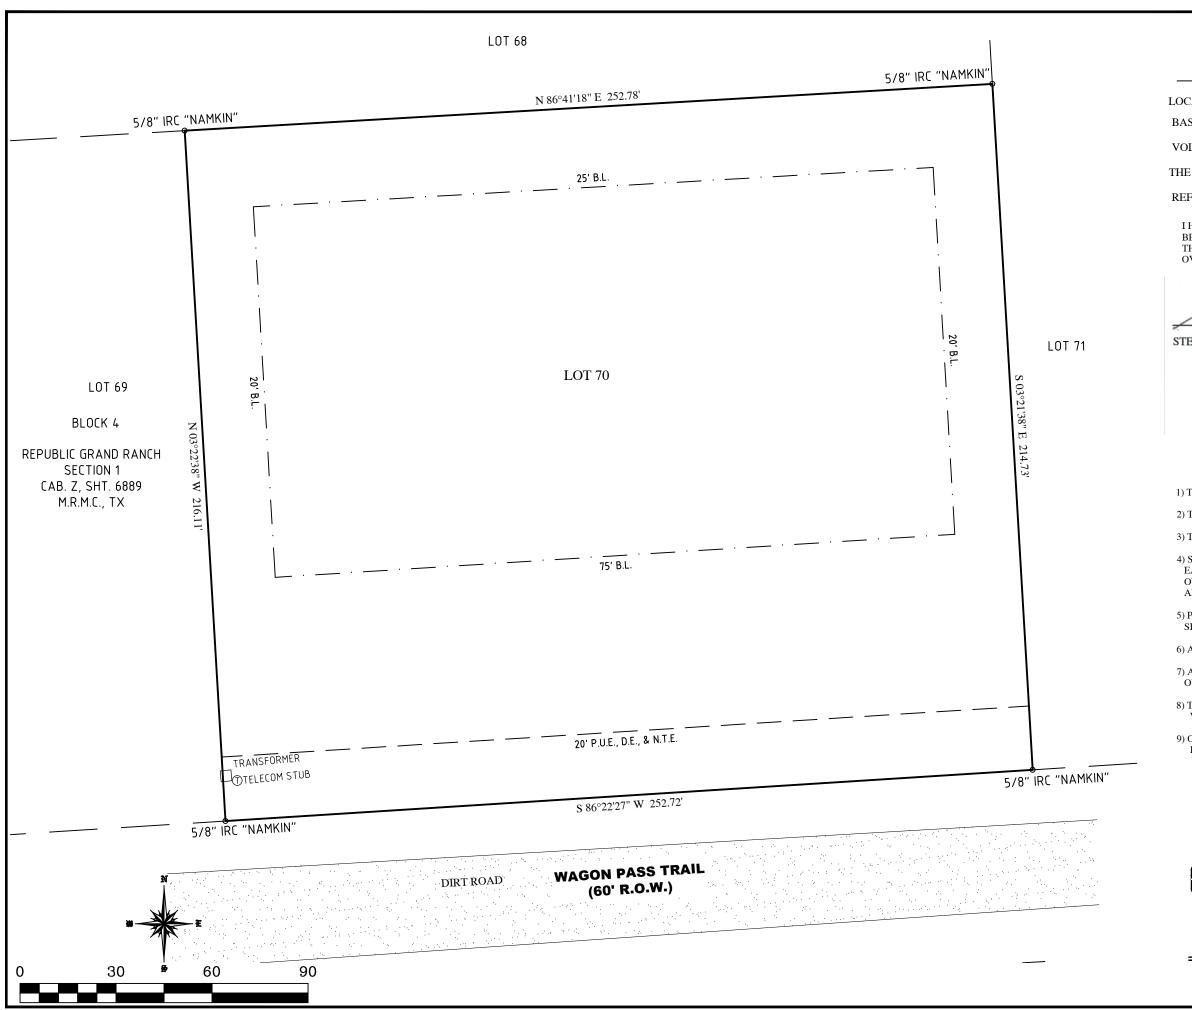

## **SURVEY OF**

## LOT 70, BLOCK 4

## REPUBLIC GRAND RANCH

LOCATED IN THE J.M. DE LA GARZASURVEY, ABSTRACT NO. A-15 BASED ON THE PLAT THEREOF RECORDED IN VOLUME/CABINET Z PAGE / SHEET THE MAP RECORDS MONTGOMERY \_\_ COUNTY, TEXAS DATE: <u>JAN. 25, 2022</u> \_\_ G. F. \_\_\_\_

I HEREBY CERTIFY THAT THIS SURVEY WAS MADE ON THE GROUND, AND TO THE BEST OF MY KNOWLEDGE, THIS PLAT CORRECTLY REPRESENTS THE FACTS AT THE TIME OF THE SURVEY AND THAT THERE ARE NO VISIBLE ENCROACHMENTS, OVERLAPS DISCREPANCIES, OR CONFLICTS EXCEPT AS SHOWN HEREON.

STEVEN E. LAUGHLIN R.P.L.S. # 5178

- 1) THE BEARINGS SHOWN HEREON ARE BASED ON NAD. 83, TEXAS CENTRAL ZONE.
- 2) THE SURVEYOR HAS NOT ABSTRACTED THE SUBJECT PROPERTY.
- 3) THIS SURVEY WAS PREFORMED WITHOUT THE BENEFIT OF A TITLE COMMITMENT.
- 4) SURVEYOR HAS MADE NO INVESTIGATION OR INDEPENDENT SEARCH FOR EASEMENTS OF RECORD, ENCUMBRANCES, RESTRICTIVE COVENANTS, OWNERSHIP, TITLE EVIDENCE, OR ANY OTHER FACTS THAT AN ACCURATE AND CURRENT TITLE SEARCH MAY DISCLOSE.
- 5) PROPERTY SUBJECT TO THE RESTRICTIONS AS RECORDED IN CABINET "Z", SHEET 6889, REAL PROPERTY RECORDS, MONTGOMERY COUNTY, TEXAS
- 6) ALL BUILDING TIES ARE PERPENDICULAR TO THE BOUNDARY LINE.
- 7) ALL ADJOINER DEED INFORMATION MAY NOT REPRESENT CURRENT OWNER OR OWNERS.
- 8) THE FENCE LINES SHOWN ARE SHOWN AT THE POINTS WERE MEASUREMENTS WERE MADE AND MAY MEANDER ALONG THE LINE
- 9) OTHER MINOR IMPROVEMENTS (SUCH AS LANDSCAPING, LIGHTS, ETC) MAY BE PRESENT, BUT NOT SHOWN

P.O. BOX 1080 \ CONROE, TEXAS 77305-1080 936-539-5444 \ FAX 936-539-5442 email: SURVTECH@SURVCORP.COM

LINE & SYMBOL LEGEND ) IRF= IRON ROD FOUND ) IRS= IRON ROD SET, CAPPED "SURVTECH" B) D.R.M.C.TX= DEED RECORDS OF MONTGOMERY COUNTY TEXAS ) M.R.M.C.TX= MAP RECORDS OF MONTGOMERY COUNTY

TEXAS

5) BL= BUILDING LINE
6) UE= UTILITY EASEMENT
7) DE= DRAINAGE EASEMENT THIS SURVEY IS BEING PROVIDED TO THE RECIPIENTS NAMED ABOVE AND NO LICENSE HAS BEEN CREATED, TO COPY THE SURVEY EXCEPT IN CONJUNCTION WITH THE

ORIGINAL TRANSACTION, UNLESS OTHERWISE SHOWN, NO FLOODPLAIN CHECK WAS PERFORMED