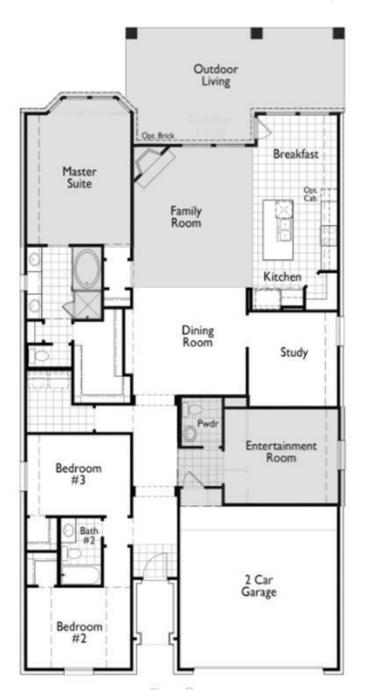

## 511 Bedias Creek Drive, Course, 7x 77304

Highland Homes Dorchester Plan with the following Structural Upgrades (shaded areas are upgrades!)

- Entertainment Room with Powder Bath
- Enhanced Extended Outdoor Living
- Bay Window in Primary Bedroom
- Fireplace in Family Room
- Extended 2.5 garage (not shown on this layout)