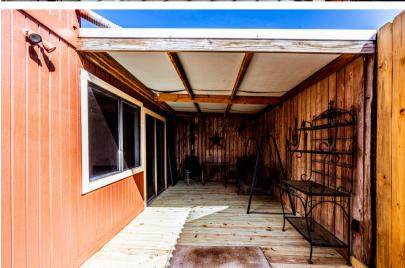

## 14 TIMBER CREEK

Location matters! This townhouse has two bedrooms and two bathrooms, with a total area of approximately 1,501 square feet. The first floor features tile flooring and two living areas, while the upstairs bedrooms have carpeting. The tall fenced back patio provides privacy and shade. This home is conveniently located near shopping, and entertainment, with other great amenities, including easy access to IH-45. Schedule your showing today!