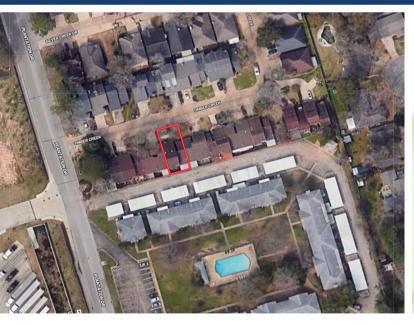

## 14 TIMBER CREEK CONROE, TEXAS

IH 45 to Loop 336N - head East on 336N - turn right on Plantation Dr. - follow to Timber Creek on the left. Turn into Timber Creek and home is on the right.

Markham Realty