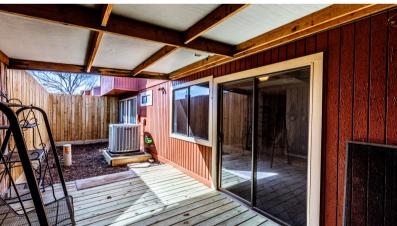

## 14 TIMBER CREEK

Location matters! This townhouse has two bedrooms and two bathrooms, with a total area of approximately 1,501 square feet. The first floor features tile flooring and two living areas, while the upstairs bedrooms have carpeting. The tall fenced back patio provides privacy and shade. This home is conveniently located near shopping, and entertainment, with other great amenities, including easy access to IH-45. Schedule your showing today!