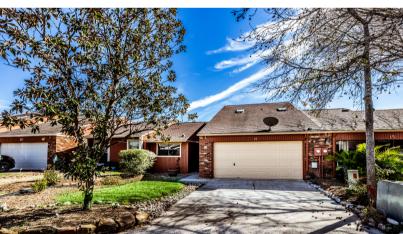

## 14 TIMBER CREEK

Location matters! This townhouse has two bedrooms and two bathrooms, with a total area of approximately 1,501 square feet. The first floor features tile flooring and two living areas, while the upstairs bedrooms have carpeting. The tall fenced back patio provides privacy and shade. This home is conveniently located near shopping, and entertainment, with other great amenities, including easy access to IH-45. Schedule your showing today!