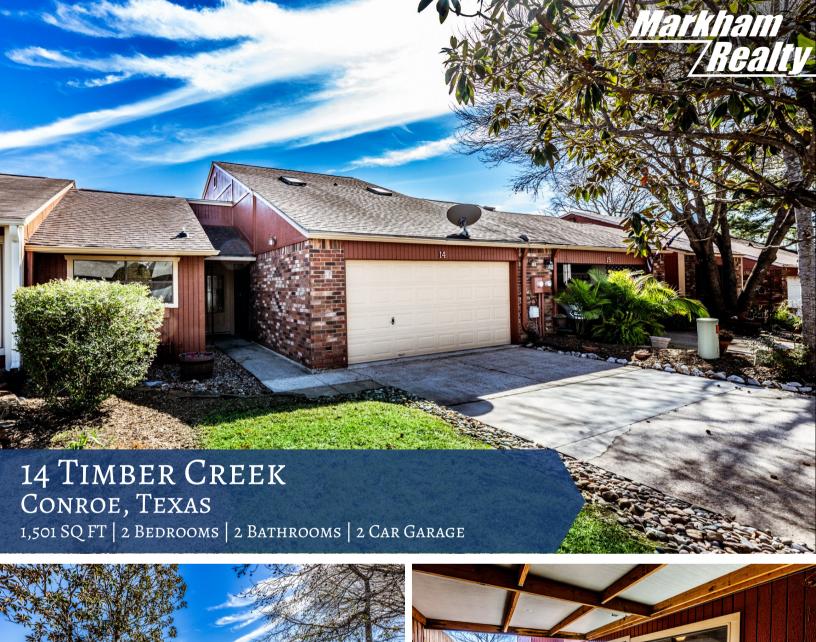

## 14 TIMBER CREEK

Location matters! This townhouse has two bedrooms and two bathrooms, with a total area of approximately 1,501 square feet. The first floor features tile flooring and two living areas, while the upstairs bedrooms have carpeting. The tall fenced back patio provides privacy and shade. This home is conveniently located near shopping, and entertainment, with other great amenities, including easy access to IH-45. Schedule your showing today!