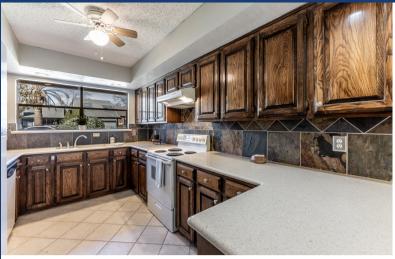

## 14 TIMBER CREEK

Location matters! This townhouse has two bedrooms and two bathrooms, with a total area of approximately 1,501 square feet. The first floor features tile flooring and two living areas, while the upstairs bedrooms have carpeting. The tall fenced back patio provides privacy and shade. This home is conveniently located near shopping, and entertainment, with other great amenities, including easy access to IH-45. Schedule your showing today!