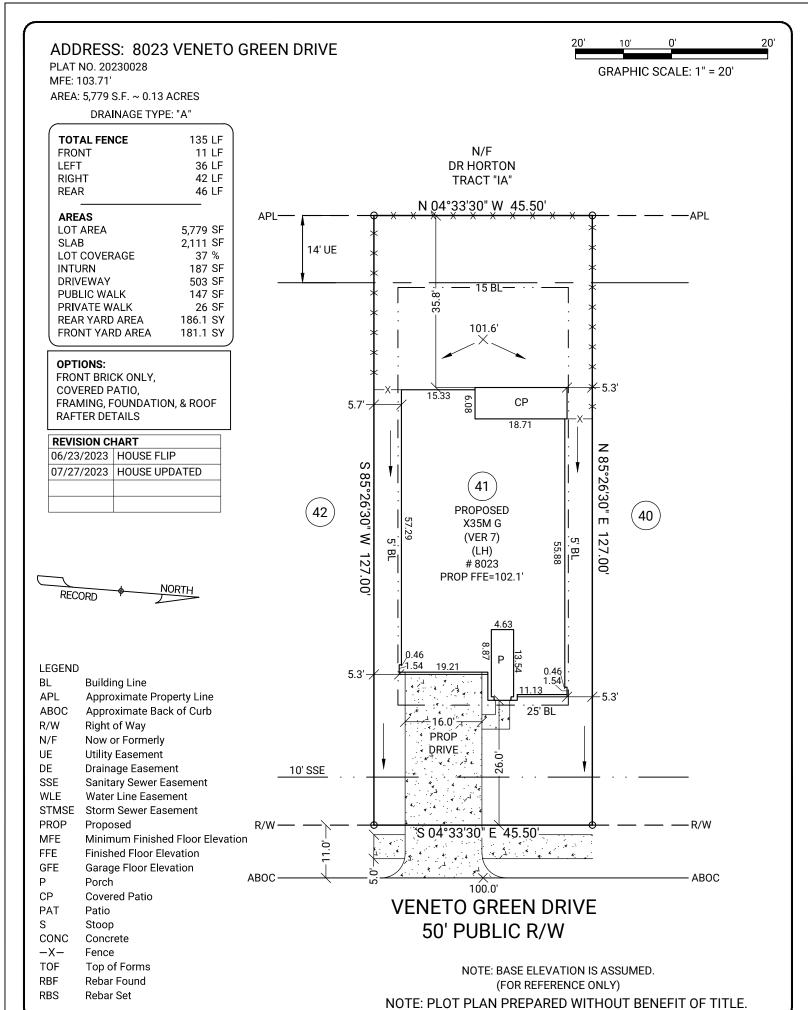

**GENERAL NOTES:** No field work has been performed. This property is subject to additional easements or restrictions of record. Carter & Clark Surveyors is unable to warrant the accuracy of boundary information, structures, easements, and buffers that are illustrated on the subdivision plat. Utility easement has not been field verified by surveyor. contact utility contractor for location prior to construction (if applicable). This plat is for exclusive use by client. Use by third parties is at their own risk. Dimensions from house to property lines should not be used to establish fences. City sidewalks, driveway approaches, and other improvements inside the city's right of way are provided for demonstration purposes only. consult the development plans for actual construction. This plat has been calculated for closure and is found to be accurate within one foot in 10,000+ feet.

SUB: Sorrento SEC: 2

LOT: 41 BL: 1

Richmond , Fort Bend County, Texas

PLOT PLAN FOR

ORDER DATE: 07/26/2023 20230710348 DRH\_HTX\_S FC: N/A

3090 Premiere Parkway, Suite 600 Duluth, GA 30097 866.637.1048 www.carterandclark.com FIRM LICENSE: 10193759