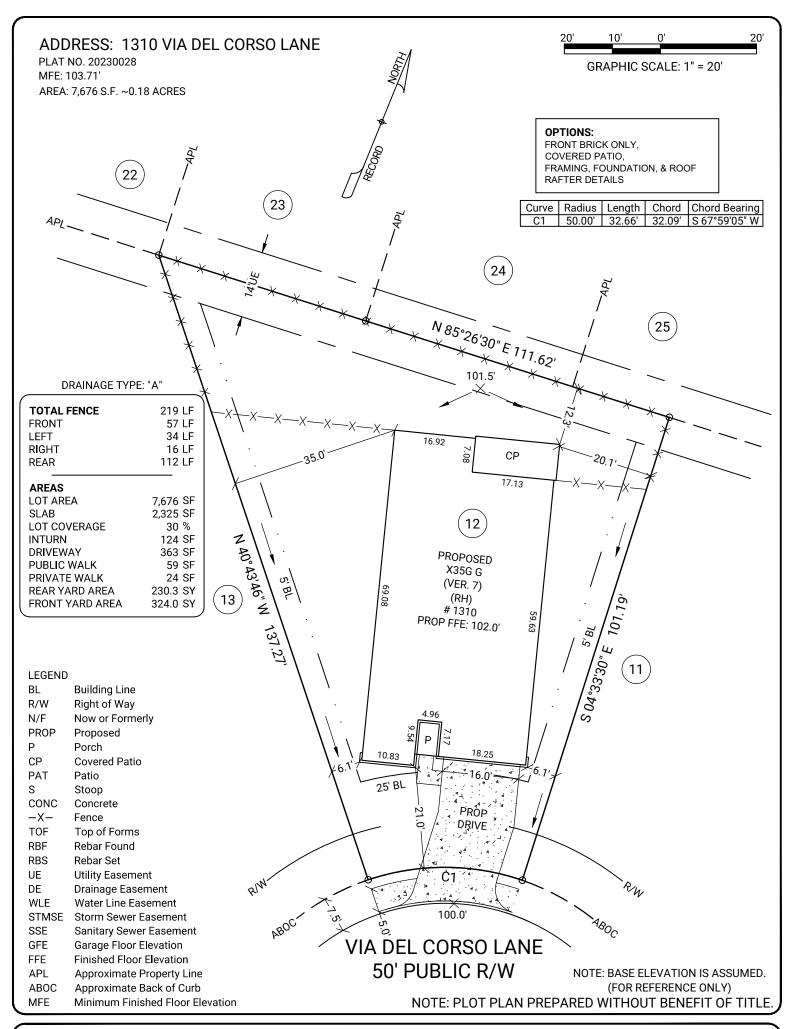

**GENERAL NOTES:** No field work has been performed. This property is subject to additional easements or restrictions of record. Carter & Clark Surveyors is unable to warrant the accuracy of boundary information, structures, easements, and buffers that are illustrated on the subdivision plat. Utility easement has not been field verified by surveyor. contact utility contractor for location prior to construction (if applicable). This plat is for exclusive use by client. Use by third parties is at their own risk. Dimensions from house to property lines should not be used to establish fences. City sidewalks, driveway approaches, and other improvements inside the city's right of way are provided for demonstration purposes only. consult the development plans for actual construction. This plat has been calculated for closure and is found to be accurate within one foot in 10,000+ feet.