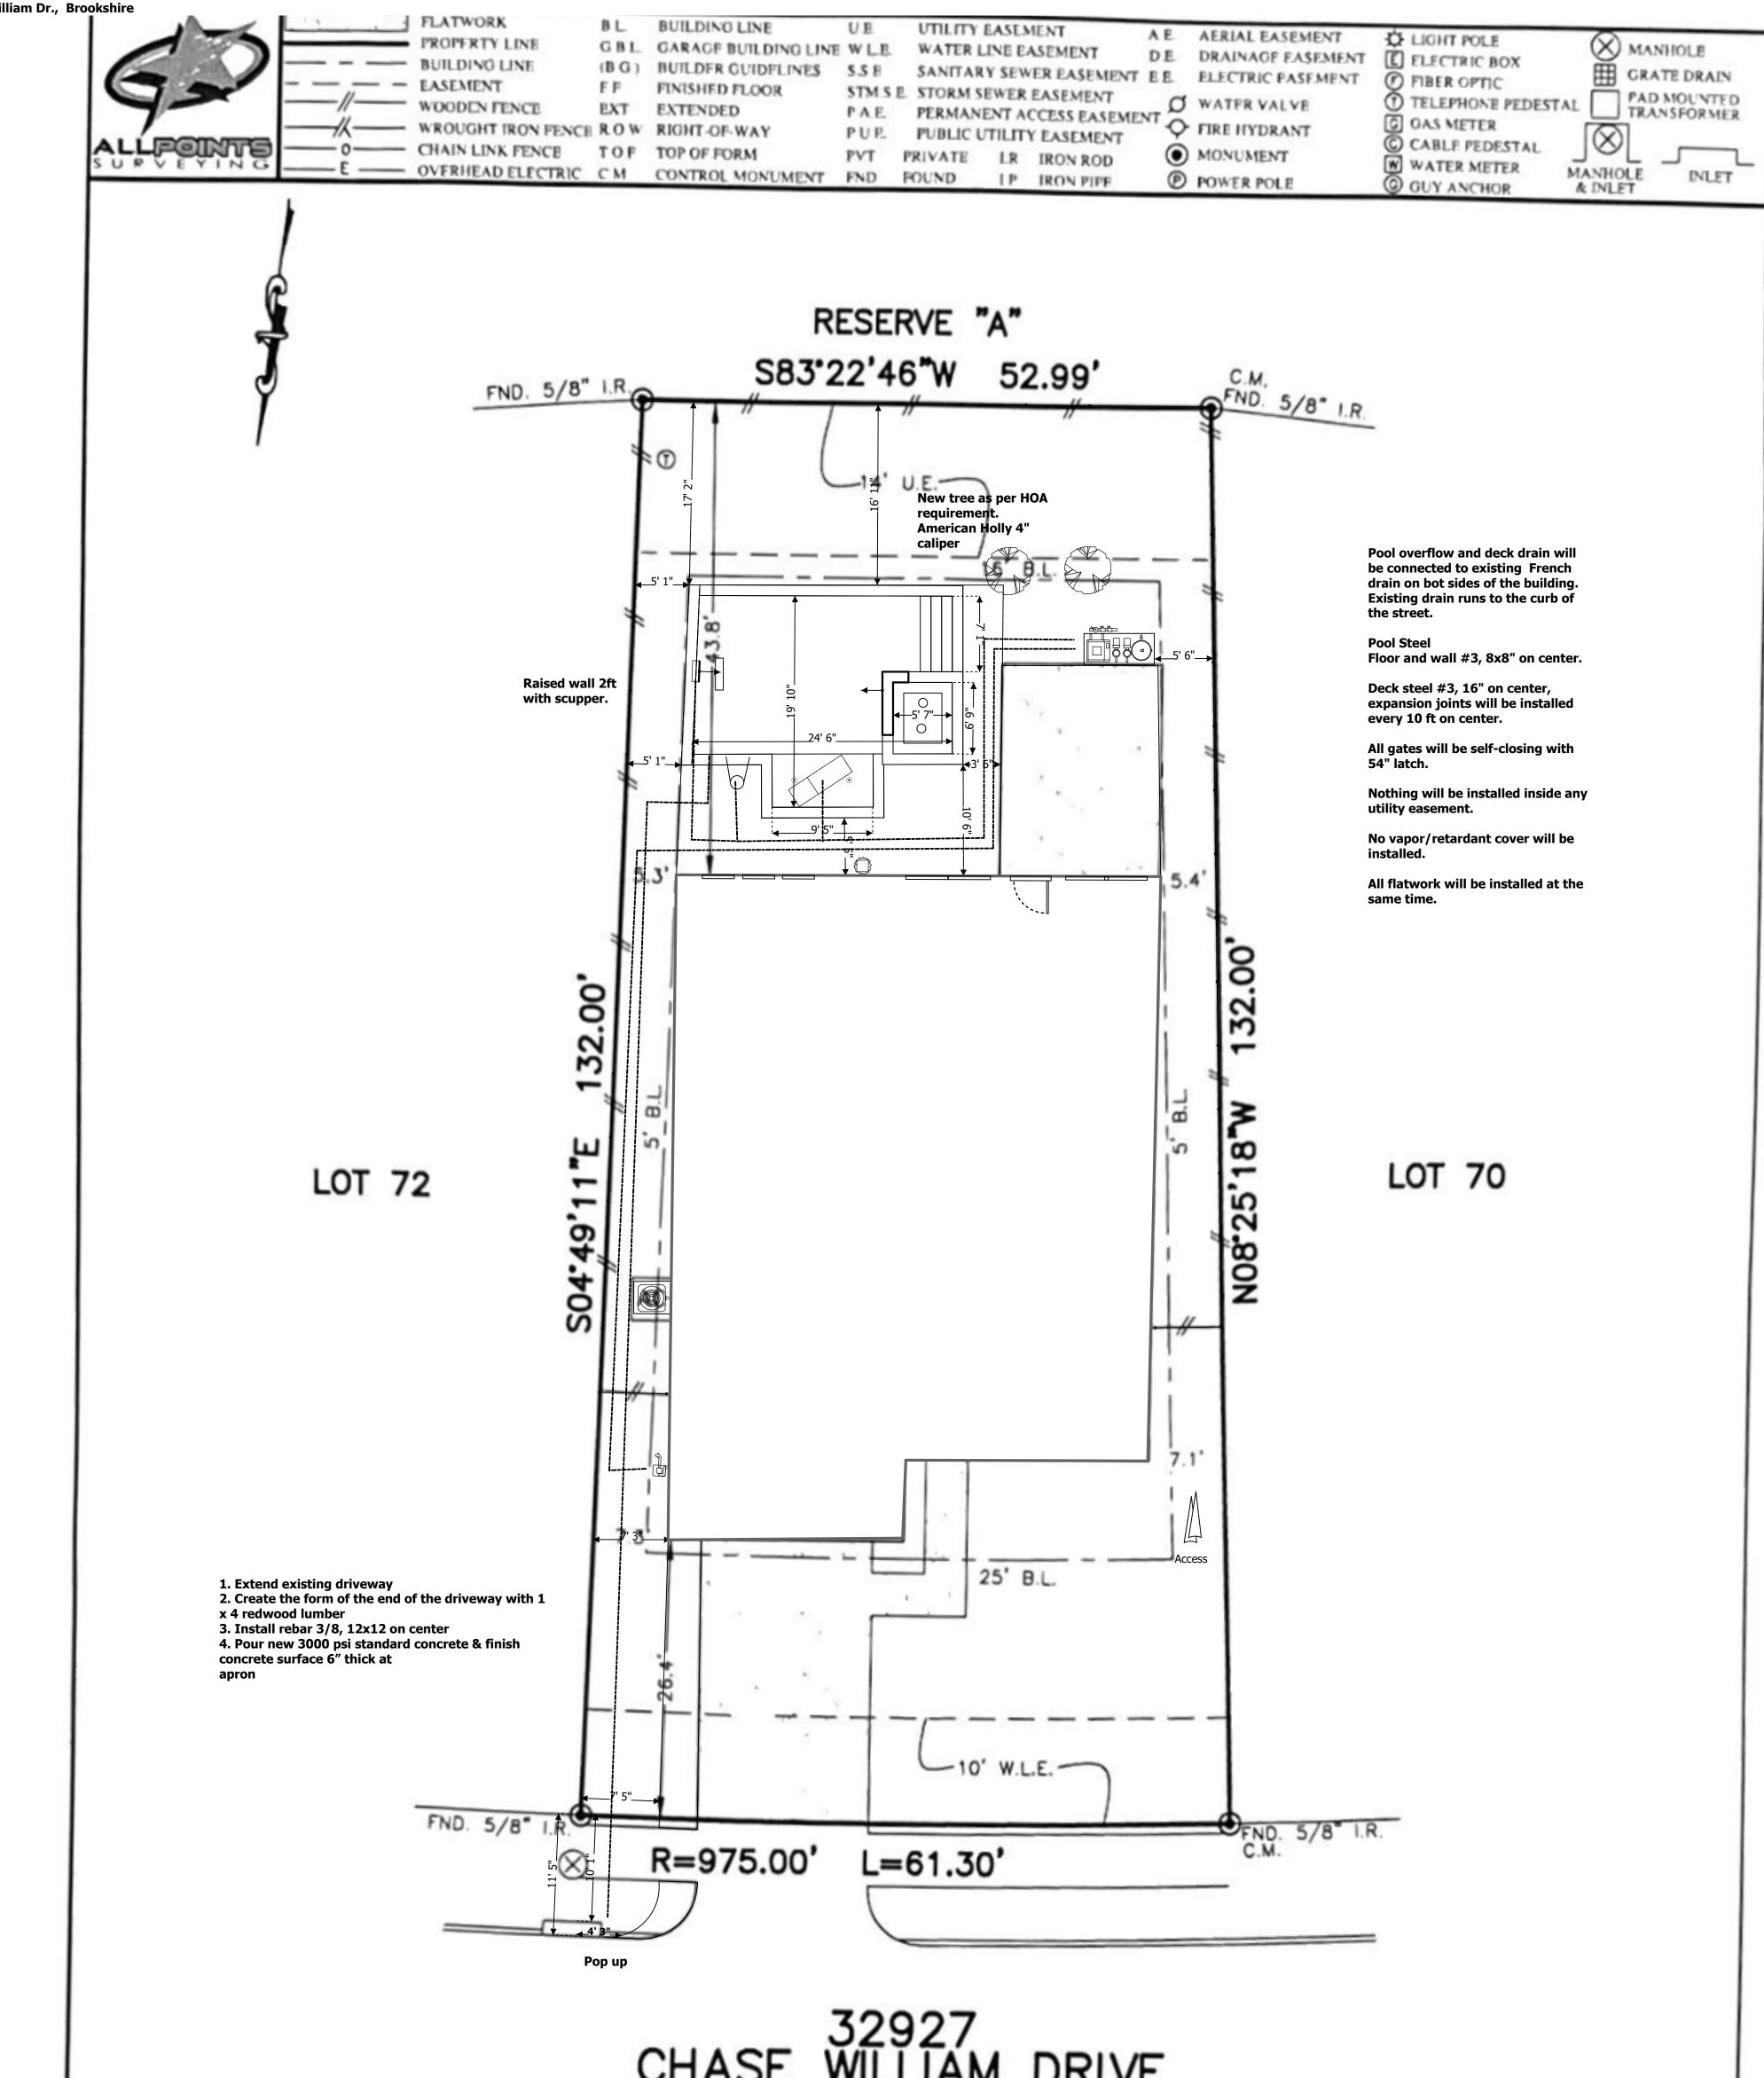

POOL & OUTDOORS

|                                                                                                                                                                                                                                                                                                                                                                                                                                                                                                                                                                                                                                                             | (50' R.O.W.)<br>PLAT OF SURVEY<br>SCALE: 1'' = 20'                                                                              |                                                            |
|-------------------------------------------------------------------------------------------------------------------------------------------------------------------------------------------------------------------------------------------------------------------------------------------------------------------------------------------------------------------------------------------------------------------------------------------------------------------------------------------------------------------------------------------------------------------------------------------------------------------------------------------------------------|---------------------------------------------------------------------------------------------------------------------------------|------------------------------------------------------------|
| NOTES:<br>ALL BEARINGS SHOWN HEREON ARE BASED ON THE RECORDED PLAT,<br>ALL BEARINGS SHOWN HEREON ARE BASED ON THE RECORDED PLAT,<br>ALL POINTS LAND SURVEY, INC. IS NOT LIABLE FOR ANY DAMAGES DUE TO INFORMATION NOT PROVIDED TO SURVEYOR OR BUILDER PLACING ANY IMPROVEMENTS WITHIN A BUILDING LINE OR<br>EASEMENT.<br>ALL SET RODS ARE 5/8" I.R. WITH YELLOW CAP MARKED "ALLPOINTS SURVEY"<br>ALL FOUND IRON RODS ARE CAPPED WITH PLASTIC CAPS MARKED "JONES & CARTER" UNLESS OTHERWISE NOTED.<br>SUBJECT TO APPLICABLE RESTRUCTIVE COVENANTS LISTED IN ITEM 1, SCHEDULE "B" OF TITLE COMMITMENT ISSUED BY STEWART TITLE GUARANTY UNDER G.F. NO 1477170. |                                                                                                                                 |                                                            |
| FOR:CHARLES NANCE & BRIDGET<br>NANCE<br>ADDRESS: 32927 CHASE WILLIAM<br>DRIVE BY: HA<br>ALLPOINTS JOB#: AH253036<br>G.F.: 1477170<br>JOB:                                                                                                                                                                                                                                                                                                                                                                                                                                                                                                                   | LOT 71, BLOCK 1,<br>VANBROOKE, SECTION 2,<br>PLAT NO. 20190040, PLAT RECORDS,<br>FORT BEND COUNTY, TEXAS                        | JAY DEAN CANINE                                            |
| COMMUNITY PANEL:<br>8157C0080M<br>EFFECTIVE DATE: 1/29/2021<br>OMR: DATE:                                                                                                                                                                                                                                                                                                                                                                                                                                                                                                                                                                                   | I HEREBY CERTIFY THAT THIS PLAT REPRESENTS THE<br>RESULTS OF A SURVEY MADE ON THE GROUND, ON THE 24TH<br>DAY OF NOVEMBER, 2021. | 4345<br>THOMESSIGN                                         |
| ALLPOINTS LAND SURVEY INC - 1                                                                                                                                                                                                                                                                                                                                                                                                                                                                                                                                                                                                                               | 515 WITTE ROAD - HOUSTON, TEXAS 77080 - PHONE: 713-468-77                                                                       | 02021, ALLPOINTS LAND SURVEY, INC.<br>All Rights Reserved. |