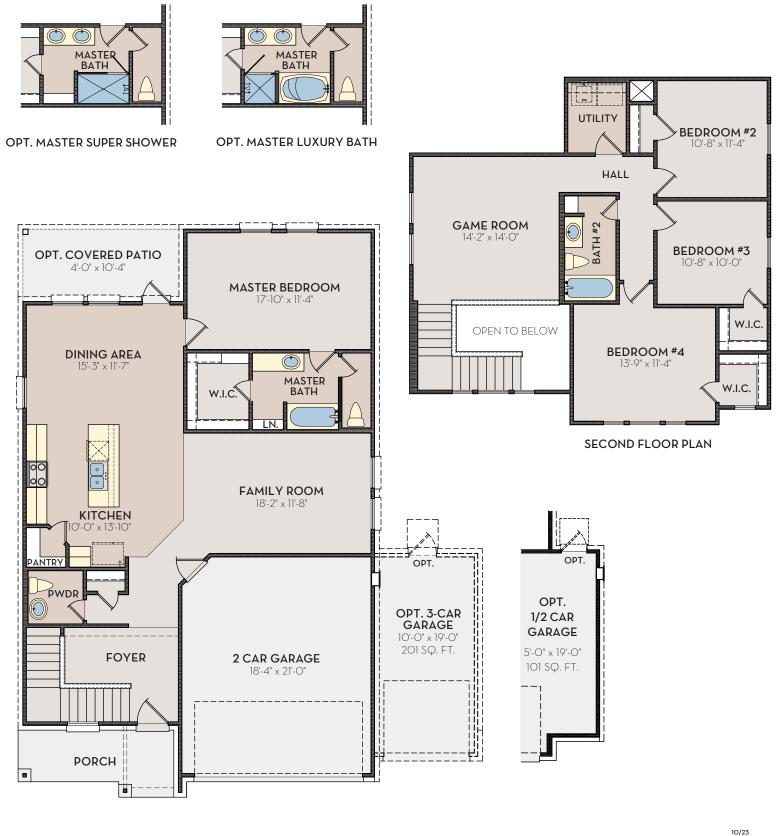

## LAVACA 2109 SQ FT











Ê

## COMMUNITY BUILDER WITH A ROCK SOLID FOUNDATION



10/23

Depictions of homes are artist conceptions and are representative only. Changes may occur after the rendering has been produced. Optional upgrades may be shown. Square footage and dimensions are approximate and may vary per elevation. Square footage may vary based on as-built dimensions, configurations, plan options and/or method of calculation. Buyer should rely on his or her own evaluation of useable area. Neighborhoods' specific requirements may cause variations on these designs and would overwrite the above images. See Sales Consultant for current plan and elevations.



## LAVACA 2109 SQ FT



## COMMUNITY BUILDER WITH A ROCK SOLID FOUNDATION

Ê

C-ROCK.COM

Depictions of homes are artist conceptions and are representative only. Changes may occur after the rendering has been produced. Optional upgrades may be shown. Square footage and dimensions are approximate and may vary per elevation. Square footage may vary based on as-built dimensions, configurations, plan options and/or method of calculation. Buyer should rely on his or her own evaluation of useable area. Neighborhoods' specific requirements may cause variations on these designs and would overwrite the above images. See Sales Consultant for current plan and elevations.