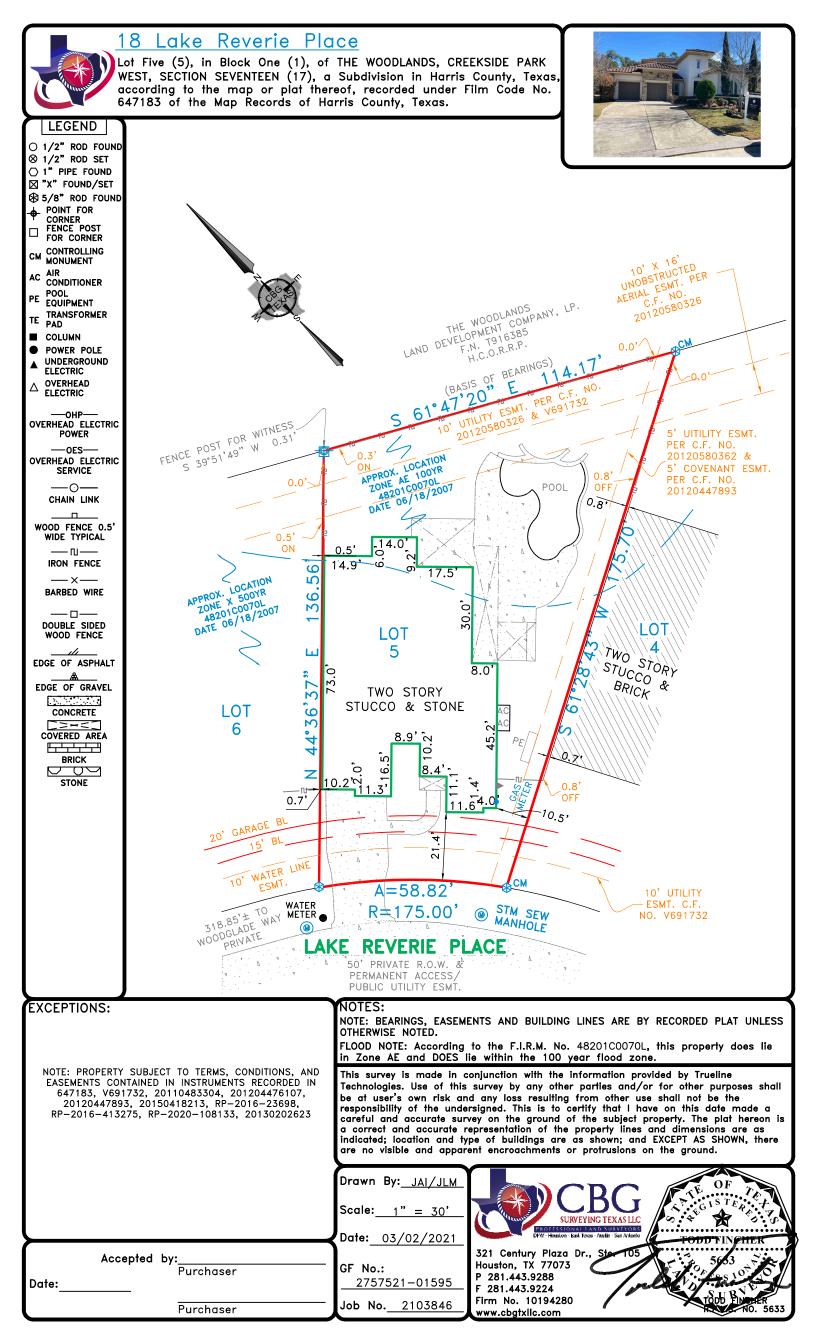

COMMUNITY NUMBER: N/A PANEL: 48201C0070L SUFFIX: L INDEX DATE: F.I.R.M DATE: ZONE: AE

Premises: 18 LAKE REVERIE PLACE, TOMBALL, TEXAS 77375 HARRIS

Description of encroachments, violations or other points of interest at the time of the inspection: **NONE VISIBLE** 

CERTIFIED TO: TEXAS AMERICAN TITLE COMPANY, CHERRY CREEK MORTGAGE, LLC LEGAL DESCRIPTION: LOT 5, BLOCK 1, THE WOODLANDS CREEKSIDE PARK WEST 17, BOOK , PAGE , PUBLIC RECORDS OF HARRIS COUNTY, TEXAS.

(rev.0 3/3/2021) (rev.0 3/9/2021)