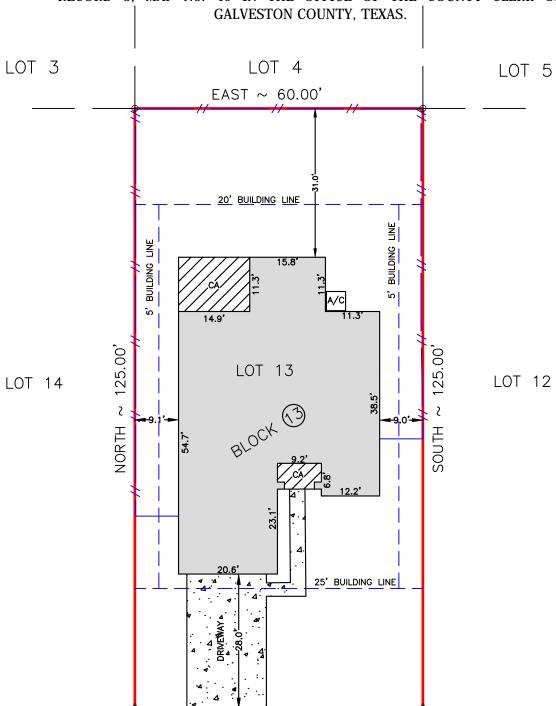

ADDRESS: 1222 IST AVENUE NORTH

TEXAS CITY TEXAS 77590

OWNER :OWNER

TITLE CO : N/A

GF No. :N/A

LENDER :N/A

LEGEND

(CM) - CONTROLLING MONUMENT R.O.W.- RIGHT OF WAY C.C.F. - COUNTY CLERK FILE

 $\phi = \frac{5}{8}$ " IRON ROD FOUND  $\phi = 1$ RON ROD SET

⇒=POWER POLE

CA=COBERT AREA

AC=AIR CONDITIONAL

◆=ELEVATION POINT

JOB NO: 2024 06 12 DATE: JUNE 12, 2023

NOTES

- I. BEARING BASED ON CHELSEA MANOR SUBDIVISION.
- 2.THIS SURVEY WAS PREPARED WITH A TITLE COMMITMENT.
- 3.NOTHING IN THIS SURVEY INTENDED TO EXPRESS AN OPINION REGARDING OWNERSHIP OR TITLE,
- 4.THE WORD CERTIFY IS UNDERSTOOD TO BE AN EXPRESSION OF PROFESSIONAL JUDGMENT BY THE SURVEYOR, WHICH IS BASED ON HIS BEST KNOWLEDGE, INFORMATION AND BELIEF.
- 5.SURVEY IS CERTIFIED FOR THIS TRANSACTION ONLY; IT IS NOT TRANSFERABLE TO ADDITIONAL INSTITUTIONS OR SUBSEQUENT OWNERS.
- 6.THIS SURVEY IS BEING PROVIDED SOLELY FOR THE USE OF THE CURRENT PARTIES AND NO LICENSE HAS BEEN CREATED, EXPRESSED OR IMPLIED TO COPY THE SURVEY EXCEPT AS IS NECESSARY IN CONJUNCTION WITH THE ORIGINAL TRANSACTION.

## A STANDARD SURVEY

LOT 13, BLOCK 13, CHELSEA MANOR, A SUBDIVISION IN GALVESTON COUNTY, TEXAS ACCORDING TO THE MAP OR PLAT AP THEREOF RECORDED IN VOLUME 254-A, PAGE 54 AND TRANSFERRED TO PLAT RECORD 3, MAP No. 49 IN THE OFFICE OF THE COUNTY CLERK OF

1222 1st AVENUE NORTH (80' R.O.W.)

WEST  $\sim$  60.00'

FLOOD INFORMATION
THIS TRACT DOES NOT LIE
WITHIN THE 100 YEAR
FLOOD PLAIN AND IS IN
ZONE "X" AS LOCATED BY
F.E.M.A. FLOOD INSURANCE
RATE PANEL NO:
48167C0269 G DATED:
08-15-2019.