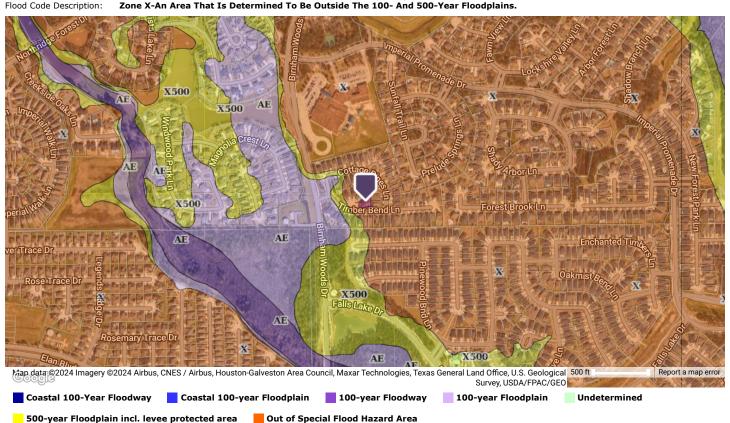

## 31035 Timber Bend Lane, Spring, Texas, 77386-4399 Montgomery County

Flood Map

Flood Zone Code: 08/18/2014 48339C0545G Flood Zone Date: Flood Zone Panel:

Special Flood Hazard Area (SFHA): Within 250 Feet of Multiple Flood Zone: Flood Community Name:

Out Yes (X500,X) MONTGOMERY COUNTY

This map/report was produced using multiple sources. It is provided for informational purposes only. This map/report should not be relied upon by any third parties. It is not intended to satisfy any regulatory guidelines and should not be used for this or any other purpose.