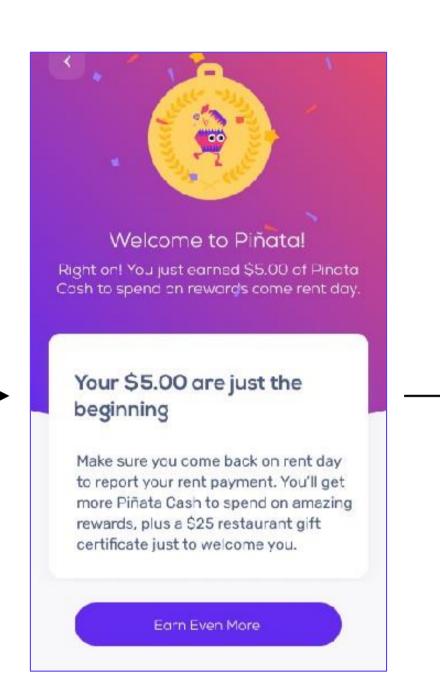

### Welcome gift!

- \$30 gift card for national and local brands
- -\$25 restaurant card
- --\$25 bonus renewal offer

# HOW YOU SIGN UP

1. We send an email inviting you to Piñata

2. Download the app and log in with the information provided.

3. Get Piñata Cash just for joining, and rent amount and duedate is prepopulated.