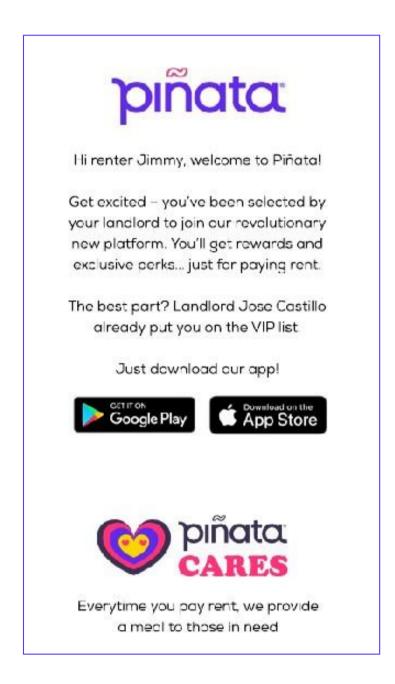

Make Rent Rewarding

# PLUS: YOUR PARTICIPATION HELPS US GIVE BACK

When you pay rent, Piñata buys a meal for those inneed.

If a friend is struggling, nominate them for Piñata's rent relieffund.

Visit <a href="http://landing.pinata.ai/heroes/">http://landing.pinata.ai/heroes/</a>

# HOW YOU SIGN UP

1. We send an email inviting you to Piñata

2. Download the app and log in with the information provided.

3. Get Piñata Cash just for joining, and rent amount and duedate is prepopulated.