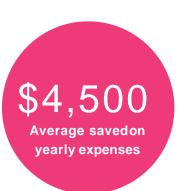

#### Average savings:

#### Everyday Living: \$240

~\$1200 on home goods, sports, clothing school