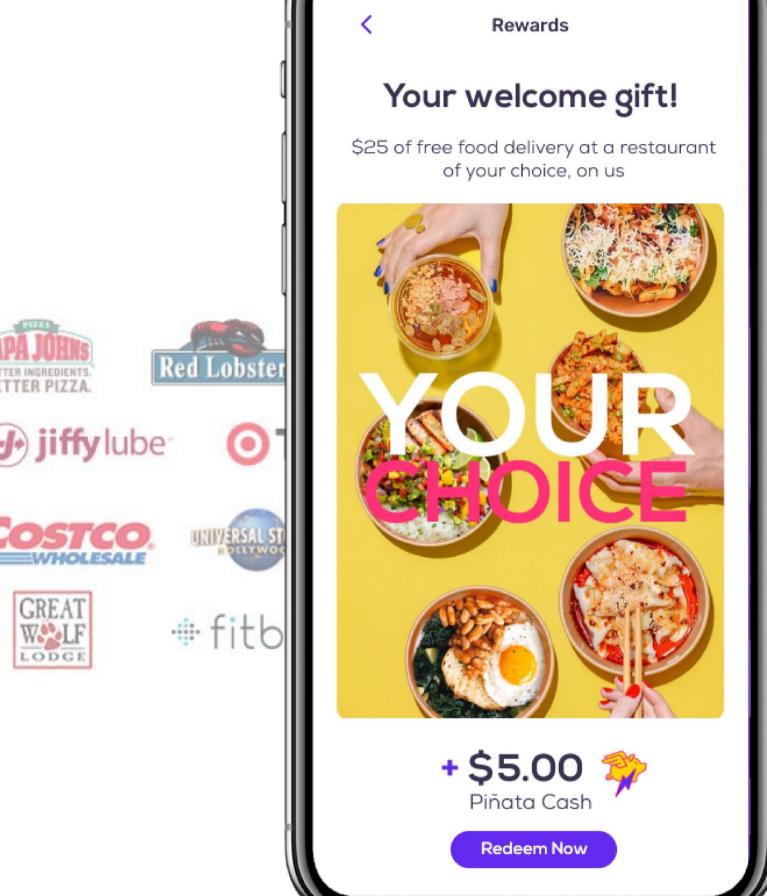

### Welcome gift!

- \$30 gift card for national and local brands
- -\$25 restaurant card
- --\$25 bonus renewal offer

## More rewards every month on rent day

- \$48 Piñata cash to spend on exclusive perks (\$4/mo)
- Unlock more rewards and perks each month