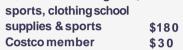

$48 Piñata cash to spend on exclusive perks (\$4/mo)
- Unlock more rewards and perks each month

## Enjoy member benefits everyday

- Exclusive perks marketplace for bigsavings
- Pre-renewal gift surprise
- Surprise and delight with games and prizes



















# THE **CUSTOM INCENTIVE PLATFORM**

The platform allows property management companies to add in incentives to their renters



# PLUS: YOUR PARTICIPATION HELPS US GIVE BACK



When you pay rent, Piñata buys a meal for those inneed.



If a friend is struggling, nominate them for Piñata's rent relieffund.

Visit <a href="http://landing.pinata.ai/heroes/">http://landing.pinata.ai/heroes/</a>

# How you can save on purchases!



#### Average savings:

#### Everyday Living: \$240

~\$1200 on home goods, sports, clothing school























#### Food & Dining:

\$595 ~\$40/week lunch \$208

~\$60/week dinner \$312 ~\$25/mo pizza \$75













#### Automotive \$237 For 2 vehicles

4 oil changes \$48 Average maintenance \$45 \$ 14 4











#### **Electronics** \$314

\$88 Laptops/ computers HD TVs \$88 \$88 Cameras Accessories \$50











#### Home Services \$370

Cable services \$120 **Home Security** \$250











contact: partners@pinata.ai website: <a href="www.pinata.ai">www.pinata.ai</a> @pinata.ai

Cellphone \$144

2 phones ~\$60/mo \$144











\$95 Gifts

- ~\$300/yr. on personalized gifts ~\$250/yr. on gift baskets, flowers







Personal & Family

Online courses

\$650 Taxes \$50 Childcare services \$500





\$82 Insurance

Pets \$60 Roadside \$22





Health & Wellness

\$1