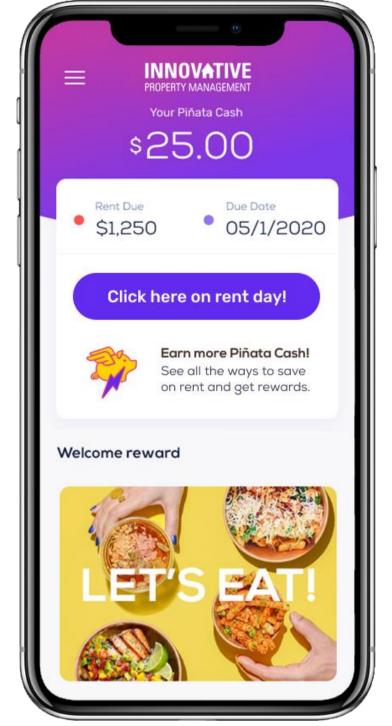

### Welcome gift!

- \$30 gift card for national and local brands
- -\$25 restaurant card
- --\$25 bonus renewal offer

## More rewards every month on rent day

- \$48 Piñata cash to spend on exclusive perks (\$4/mo)
- Unlock more rewards and perks each month

## Enjoy member benefits everyday

- Exclusive perks marketplace for bigsavings
- Pre-renewal gift surprise
- Surprise and delight with games and prizes