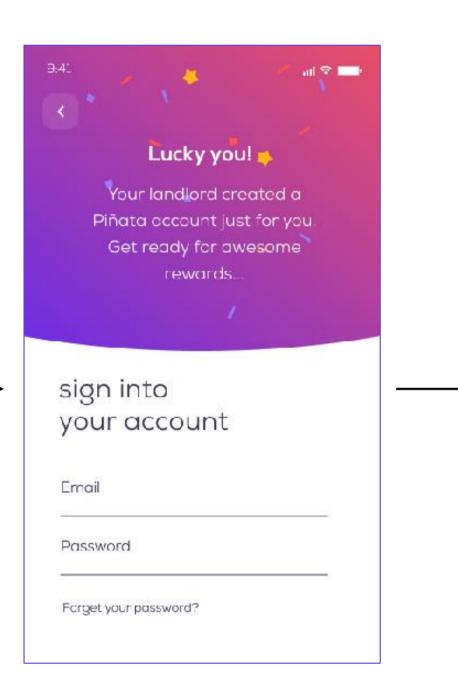

# HOW YOU SIGN UP

1. We send an email inviting you to Piñata

2. Download the app and log in with the information provided.

3. Get Piñata Cash just for joining, and rent amount and duedate is prepopulated.