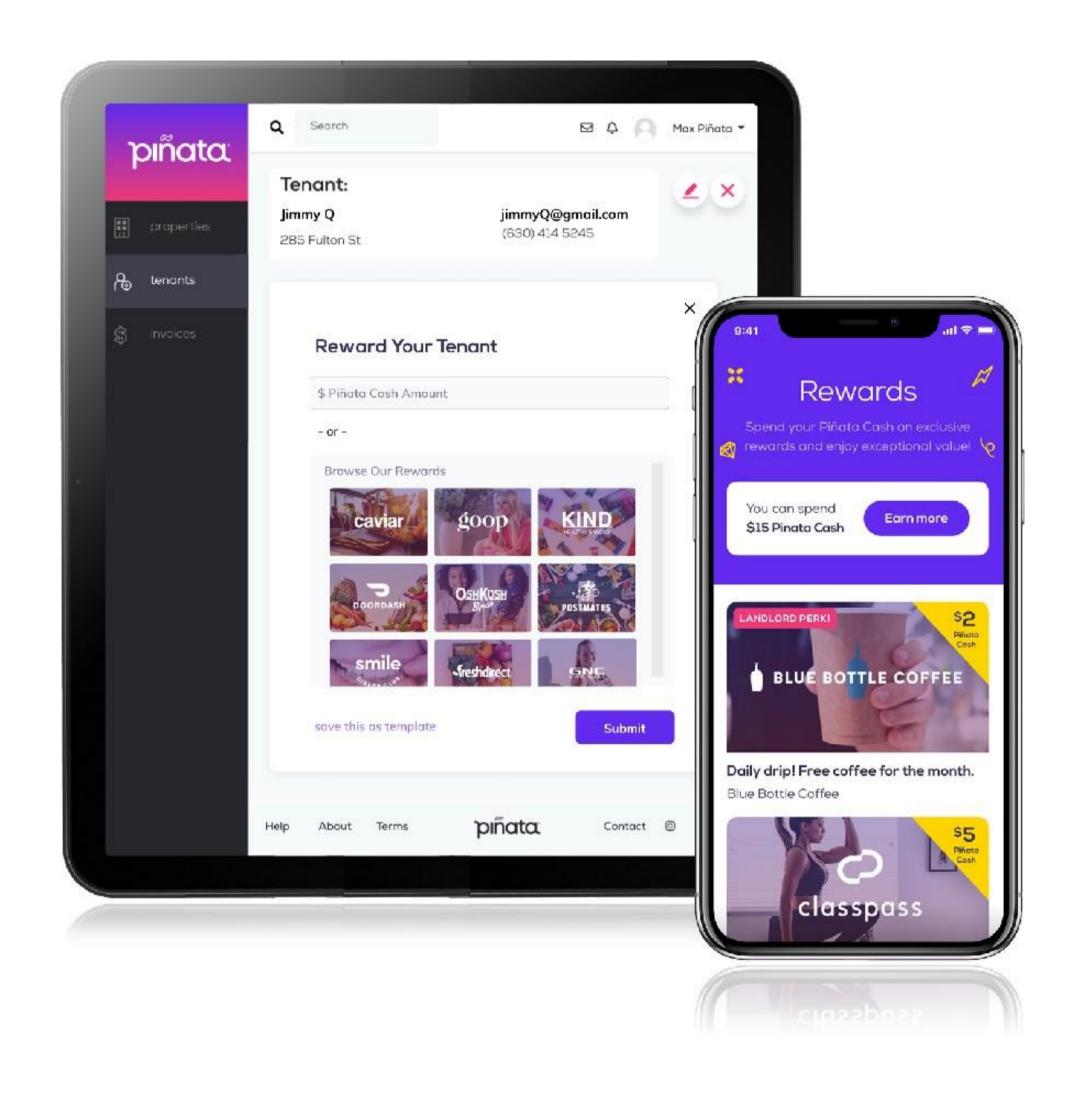

# THE **CUSTOM INCENTIVE PLATFORM**

The platform allows property management companies to add in incentives to their renters