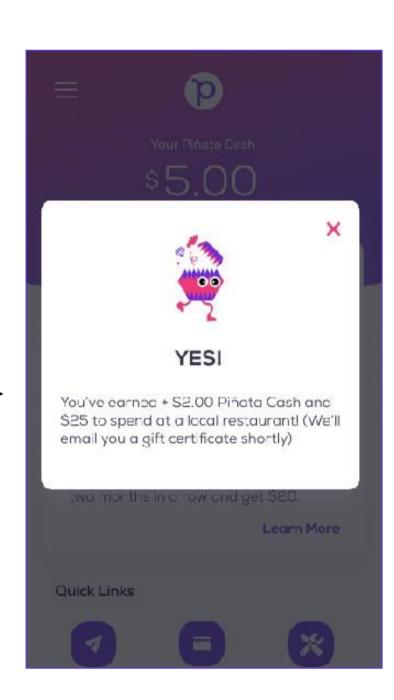

## More rewards every month on rent day

- \$48 Piñata cash to spend on exclusive perks (\$4/mo)
- Unlock more rewards and perks each month

# HOW YOU SIGN UP

1. We send an email inviting you to Piñata

2. Download the app and log in with the information provided.

3. Get Piñata Cash just for joining, and rent amount and duedate is prepopulated.

4. Your property manager lets us know who paid rent on time, andwe'll take care of rewards.