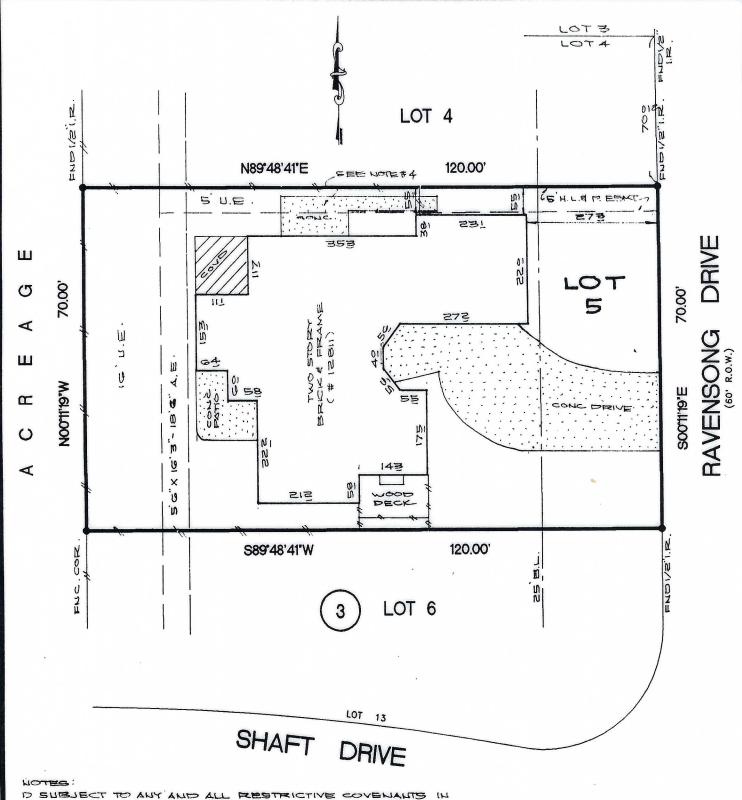

- D SUBJECT TO ANY AND ALL RESTRICTIVE COVENANTS IN VOL. 319, FG. 73 H.C.M.R. AND C.F. NOS. CO95574, C710266, C692728, H158130, H194549 AND J059810
- 2) H.L. & P. AGREEMENT IN C.F. NO. F881972
- 3) 5 H,L, & P. ESMT IN C.F. NO.F-975431
- 4) CONCRETE INTO THE ESMIS AS SHOWN

THE SURVEYOR HAS NOT ABSTRACTED THE SUBJECT PROPERTY.
SUBJECT PROPERTY IS BASED ON TITLE COMMITMENT LISTED BELOW.
ALL BEARINGS SHOWN ARE REFERENCED PER RECORDED PLAT OF SAID SUBDIVISION.

| LOT:                             |             |               | BLOCK:          | SUBDIVISIO            | : NC                    |            | SECTION:        |
|----------------------------------|-------------|---------------|-----------------|-----------------------|-------------------------|------------|-----------------|
|                                  | 5           |               | 3               |                       | RAVENSWAY ESTATES       |            |                 |
| COUNTY:                          | STATE:      | RECORDATION : | ATION:          |                       | SURVEY:                 |            | SCALE: 1"=20"   |
| HARRIS                           | TEXAS       | VOL. 319; PC  | PG. 73 H.C.M.R. |                       | FIELD WORK: 10-6-57/15C | FINAL CHEC | K: 10-16-37/5FE |
| PURCHASER: ARIEL L. PLACERES AND |             |               |                 | DRAFTING: 10-10-97/AA | KEY MAP:                | 368 V      |                 |
| ADDRESS: 128                     | 8// RAVENSC | ONG DR. CYF   | PRESS . TEXAS   | 3                     |                         |            |                 |

- D SUBJECT TO ANY AND ALL RESTRICTIVE COVENANTS IN VOL. 319, PG. 73 H.C.M.R. AND C.F. NOS. CO95374, C710266, C692728, H158130, H194549 AND J059810
- H.L. & P. AGREEMENT IN C.F. NO. FBB1972
- 3) 5 H.L. & P. ESMT IN C.F. NO. F-975431
- CONCRETE INTO THE ESMIS AS SHOWN

THE SURVEYOR HAS NOT ABSTRACTED THE SUBJECT PROPERTY.
SUBJECT PROPERTY IS BASED ON TITLE COMMITMENT LISTED BELOW.
ALL BEARINGS SHOWN ARE REFERENCED PER RECORDED PLAT OF SAID SUBDIVISION.

CYPRESS, TEXAS

| LOT:       |                                           |                           | BLOCK: | SUBDIVISIO        | ON:                    |            | SECTION:       |
|------------|-------------------------------------------|---------------------------|--------|-------------------|------------------------|------------|----------------|
| 5          |                                           |                           | 3      | RAVENSWAY ESTATES |                        |            |                |
| COUNTY:    | STATE:                                    | RECORDATION:              |        |                   | SURVEY:                |            | SCALE: 1'=20'  |
| HARRIS     | TEXAS                                     | VOL. 319, PG. 73 H.C.M.R. |        |                   | FIELD WORK: 10-657/15C | FINAL CHEC | K:10-16-97/5FE |
| PURCHASER: | ARIEL L. PLACERES AND<br>T. JILL PLACERES |                           |        |                   | DRAFTING: 10-10-97/AA  | KEY MAP:   | 368 V          |

ADDRESS: 12811 RAVENSONG DR.

REAL ESTATE SURVEY DIVISION 9525 KATY FREEWAY, SUITE 420

IS NOT Subject Property a Federal Insurance Administration Designated Flood ZONE 'X' Hezerd Area. . 480287 As per map 0410 J \_ Daled \_ Panel .

THIS INFORMATION IS BASED ON GRAPHIC PLOTTING ONLY, WE DO NOT ASSUME RESPONSIBILITY FOR EXACT DETERMINATION.

| MORT. CO. | NORTH AMERICAN MT. |  |  |
|-----------|--------------------|--|--|
| TITLE CO. | TEXAC AMERICAN     |  |  |
| Q.F. NO.  | 325-97-1256        |  |  |