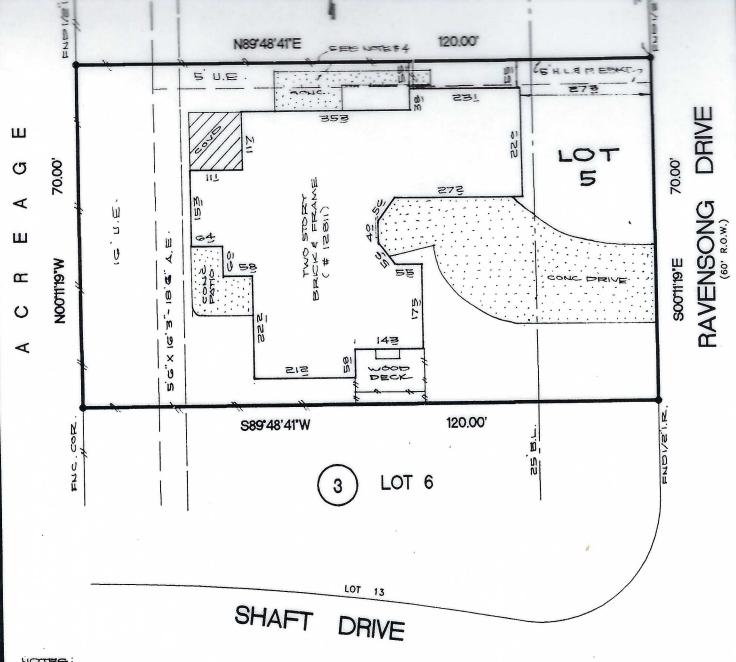

- D SUBJECT TO ANY AND ALL RESTRICTIVE COVENANTS IN VOL. 319, FG. 73 H.C.M.R. AND C.F. NOS. CO95574, C710266, C692728, H158130, H194549 AND J059810
- 2) H.L. & P. AGREEMENT IN C.F. NO. F881972
- 3) 5 H,L, & P. ESMT IN C.F. NO.F-975431
- 4) CONCRETE INTO THE ESMIS AS SHOWN

THE SURVEYOR HAS NOT ABSTRACTED THE SUBJECT PROPERTY.
SUBJECT PROPERTY IS BASED ON TITLE COMMITMENT LISTED BELOW.
ALL BEARINGS SHOWN ARE REFERENCED PER RECORDED PLAT OF SAID SUBDIVISION.

| LOT:                             |             |               | BLOCK:          | SUBDIVISIO            | : NC                    |            | SECTION:        |
|----------------------------------|-------------|---------------|-----------------|-----------------------|-------------------------|------------|-----------------|
|                                  | 5           |               | 3               |                       | RAVENSWAY ESTATES       |            |                 |
| COUNTY:                          | STATE:      | RECORDATION : | ATION:          |                       | SURVEY:                 |            | SCALE: 1"=20"   |
| HARRIS                           | TEXAS       | VOL. 319; PC  | PG. 73 H.C.M.R. |                       | FIELD WORK: 10-6-57/15C | FINAL CHEC | K: 10-16-37/5FE |
| PURCHASER: ARIEL L. PLACERES AND |             |               |                 | DRAFTING: 10-10-97/AA | KEY MAP:                | 368 V      |                 |
| ADDRESS: 128                     | 8// RAVENSC | ONG DR. CYF   | PRESS . TEXAS   | 3                     |                         |            |                 |

- D SUBJECT TO ANY AND ALL RESTRICTIVE COVENANTS IN VOL. 319, PG. 73 H.C.M.R. AND C.F. NOS. CO95374, C710266, C692728, H158130, H194549 AND J059810
- H.L. & P. AGREEMENT IN C.F. NO. FBB1972
- 3) 5 H.L. & P. ESMT IN C.F. NO. F-975431
- CONCRETE INTO THE ESMIS AS SHOWN

THE SURVEYOR HAS NOT ABSTRACTED THE SUBJECT PROPERTY.
SUBJECT PROPERTY IS BASED ON TITLE COMMITMENT LISTED BELOW.
ALL BEARINGS SHOWN ARE REFERENCED PER RECORDED PLAT OF SAID SUBDIVISION.

CYPRESS, TEXAS

| LOT:       |                                           |                           | BLOCK: | SUBDIVISIO        | ON:                    |            | SECTION:       |
|------------|-------------------------------------------|---------------------------|--------|-------------------|------------------------|------------|----------------|
| 5          |                                           |                           | 3      | RAVENSWAY ESTATES |                        |            |                |
| COUNTY:    | STATE:                                    | RECORDATION:              |        |                   | SURVEY:                |            | SCALE: 1'=20'  |
| HARRIS     | TEXAS                                     | VOL. 319, PG. 73 H.C.M.R. |        |                   | FIELD WORK: 10-657/15C | FINAL CHEC | K:10-16-97/5FE |
| PURCHASER: | ARIEL L. PLACERES AND<br>T. JILL PLACERES |                           |        |                   | DRAFTING: 10-10-97/AA  | KEY MAP:   | 368 V          |

ADDRESS: 12811 RAVENSONG DR.

REAL ESTATE SURVEY DIVISION 9525 KATY FREEWAY, SUITE 420

IS NOT Subject Property a Federal Insurance Administration Designated Flood ZONE 'X' Hezerd Area. . 480287 As per map 0410 J \_ Daled \_ Panel .

THIS INFORMATION IS BASED ON GRAPHIC PLOTTING ONLY, WE DO NOT ASSUME RESPONSIBILITY FOR EXACT DETERMINATION.

| MORT. CO. | NORTH AMERICAN MT. |  |  |
|-----------|--------------------|--|--|
| TITLE CO. | TEXAC AMERICAN     |  |  |
| Q.F. NO.  | 325-97-1256        |  |  |