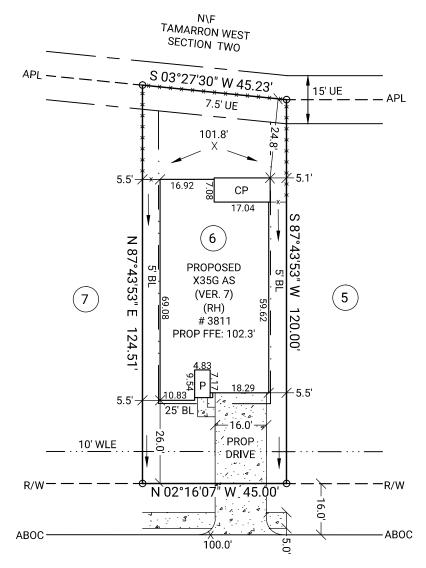

ADDRESS: 3811 LANERCOST LANE

139.0 SY

196.8 SY

PLAT NO. 2023055132

MFE: 154.45'

AREA: 5,502 S.F. ~ 0.13 ACRES

DRAINAGE TYPE: "A"

| TOTAL FENCE<br>FRONT<br>LEFT<br>RIGHT<br>REAR | 117 LF<br>11 LF<br>29 LF<br>32 LF<br>45 LF |
|-----------------------------------------------|--------------------------------------------|
| AREAS                                         |                                            |
| LOT AREA                                      | 5,502 SF                                   |
| SLAB                                          | 2,311 SF                                   |
| LOT COVERAGE                                  | 42 %                                       |
| INTURN                                        | 267 SF                                     |
| DRIVEWAY                                      | 454 SF                                     |
| PUBLIC WALK                                   | 143 SF                                     |
| PRIVATE WALK                                  | 25 SF                                      |

## **LEGEND**

BL **Building Line** 

Approximate Property Line APL **ABOC** Approximate Back of Curb

R/W Right of Way N/F Now or Formerly UE **Utility Easement** DF Drainage Easement SSF Sanitary Sewer Easement WLE Water Line Easement STMSE Storm Sewer Easement

PROP Proposed

Minimum Finished Floor Elevation MFE

Finished Floor Elevation FFF **GFE** Garage Floor Elevation

Porch CP Covered Patio PAT Patio Stoop CONC Concrete -X-Fence TOF Top of Forms RBF Rebar Found

Rebar Set

RBS

GRAPHIC SCALE: 1" = 30'

30'

LANERCOST LANE 60' R/W

> NOTE: BASE ELEVATION IS ASSUMED. (FOR REFERENCE ONLY)

NOTE: PLOT PLAN PREPARED WITHOUT BENEFIT OF TITLE.

GENERAL NOTES: No field work has been performed. This property is subject to additional easements or restrictions of record. Carter & Clark Surveyors is unable to warrant the accuracy of boundary information, structures, easements, and buffers that are illustrated on the subdivision plat. Utility easement has not been field verified by surveyor. contact utility contractor for location prior to construction (if applicable). This plat is for exclusive use by client. Use by third parties is at their own risk. Dimensions from house to property lines should not be used to establish fences. City sidewalks, driveway approaches, and other improvements inside the city's right of way are provided for demonstration purposes only. consult the development plans for actual construction. This plat has been calculated for closure and is found to be accurate within one foot in 10,000+ feet.

**SUB: Tamarron West SEC: 16** 

LOT: 6 BL: 2

City of Fulshear ETJ, Fort Bend County, Texas

PLAT DATE: 08/14/2023 20230802253 DRH\_HTX\_S FC: N/A

1735 North Brown Road, Suite 400 Lawrenceville, GA 30043 866.637.1048 www.carterandclark.com