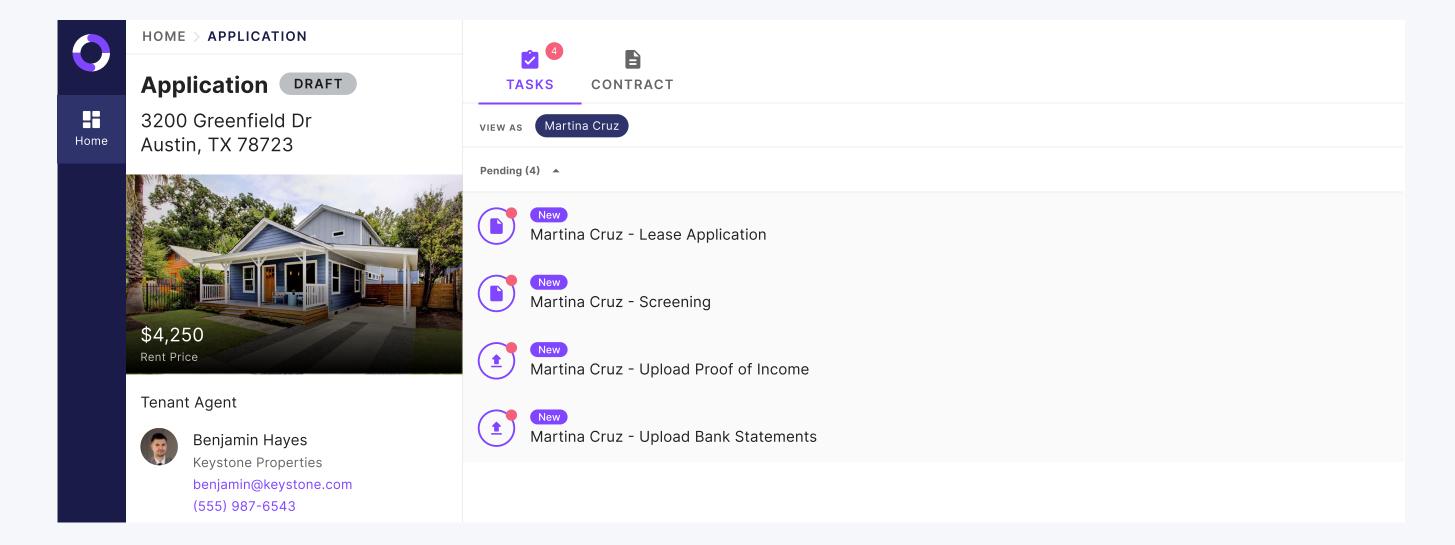

- 2. **Invite any additional co-tenants.** Invite up to three additional tenants if applying in a joint application. You will be required to add their first name, last name and email. After adding co-tenants, they will receive an email to start the application.
- 3. **Complete the application.** The application requirements set by the Listing Agent will be automatically added for you to work on. You will be each able to complete the Lease Application, upload supporting documentation, complete tenant screening powered by TransUnion, and pay the application fee directly on Jointly.

- 3. **Automatic submission.** After all application requirements have been completed, the Listing Agent will be notified of your application.
- 4. **All done!** If you need help during the process, click the support icon in the bottom left hand sidebar of your deal, email **support@jointly.com**, or call/text us at **(888) 880-4550**.