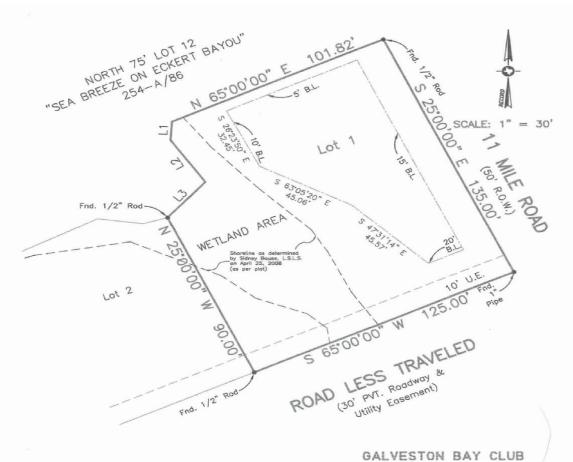

## PARTIAL REPLAT BEARING N 04'07'37 S 34'56'15 N 41'29'25 9.85° 26.80° 25.08° BLOCK 1

Survey of Lot One (1) in Block One (1) of GALVESTON BAY CLUB PARTIAL REPLAT, a subdivision in Galveston County, Texas, according to the map or plat thereof recorded in Plat Record 2013A, Map No. 93, of the Map Records in the Office of the County Clerk of Galveston County, Texas.

NOTES:

1) This property does lie within the 100 Year Flood Plain as established by the Federal Emergency Management Agency.

2) This property is subject to any restrictions of recard and may be subject to setbacks from power lines as established by OSHA (call your power company).

3) Bearings based on Manumentation, of North R.O.W. line of Road Less Traveled.

4) Surveyed without the benefit of a title commitment.