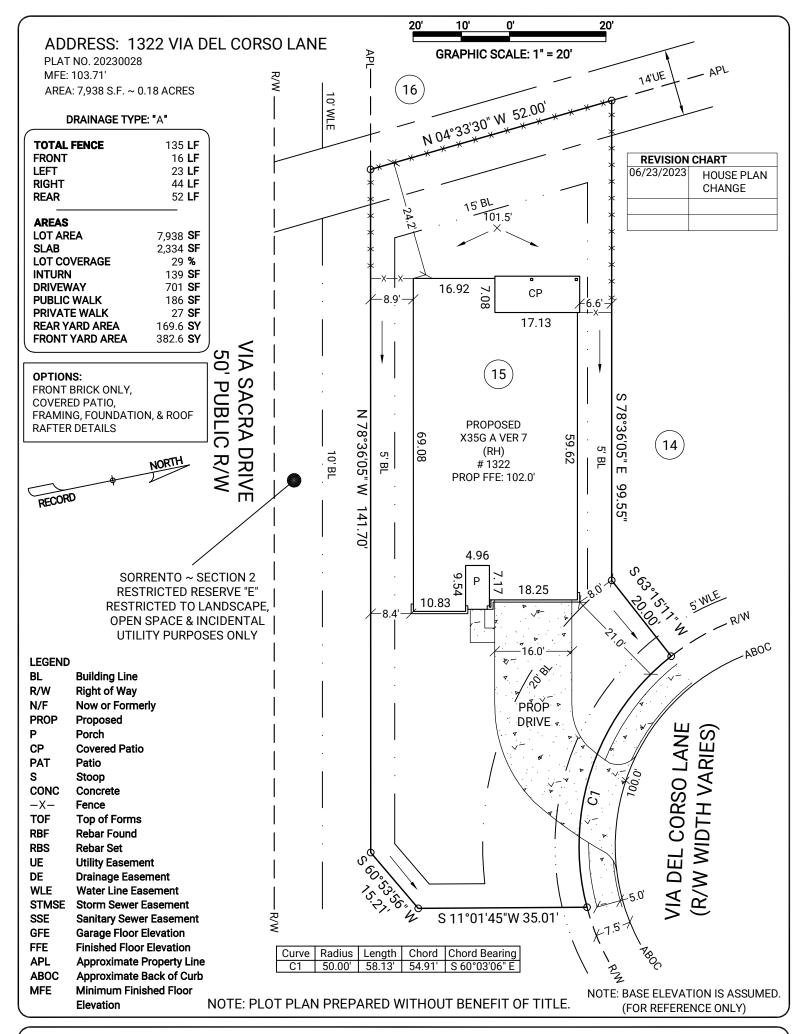

**GENERAL NOTES:** No field work has been performed. This property is subject to additional easements or restrictions of record. Carter & Clark Surveyors is unable to warrant the accuracy of boundary information, structures, easements, and buffers that are illustrated on the subdivision plat. Utility easement has not been field verified by surveyor. contact utility contractor for location prior to construction (if applicable). This plat is for exclusive use by client. Use by third parties is at their own risk. Dimensions from house to property lines should not be used to establish fences. City sidewalks, driveway approaches, and other improvements inside the city's right of way are provided for demonstration purposes only. consult the development plans for actual construction. This plat has been calculated for closure and is found to be accurate within one foot in 10,000+ feet.

Richmond , Fort Bend County, Texas

**PLOT PLAN FOR:** 

PLAT DATE: 06/23/2023 20230609521 DRH\_HTX\_S FC: N/A

SURVEYORS - PLANNERS - ENGINEERS

3090 Premiere Parkway, Suite 600 Duluth, GA 30097 866.637.1048 www.carterandclark.com FIRM LICENSE: 10193759