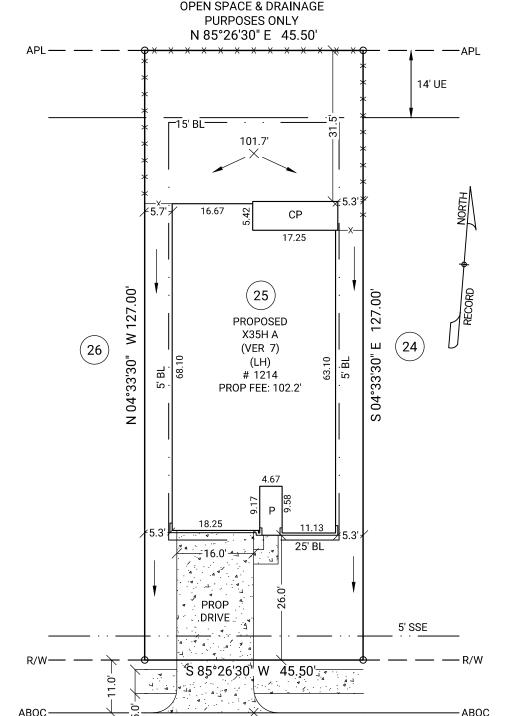

ADDRESS: 1214 RICASOLI DRIVE

PLAT NO. 20230028 MFE: 103.71'

AREA: 5,778 S.F. ~ 0.13 ACRES

DRAINAGE TYPE: "A"

| TOTAL FENCE | 125 LF |
|-------------|--------|
| FRONT       | 11 LF  |
| LEFT        | 32 LF  |
| RIGHT       | 37 LF  |
| REAR        | 45 LF  |
|             |        |

| AREAS           |          |
|-----------------|----------|
| LOT AREA        | 5,778 SF |
| SLAB            | 2,355 SF |
| LOT COVERAGE    | 41 %     |
| INTURN          | 187 SF   |
| DRIVEWAY        | 425 SF   |
| PUBLIC WALK     | 147 SF   |
| PRIVATE WALK    | 24 SF    |
| REAR YARD AREA  | 163.4 SY |
| FRONT YARD AREA | 185.6 SY |

## **LEGEND**

BL **Building Line** 

APL Approximate Property Line **ABOC** Approximate Back of Curb

R/W Right of Way N/F Now or Formerly UE **Utility Easement** DF Drainage Easement SSF Sanitary Sewer Easement WLE Water Line Easement STMSE Storm Sewer Easement

PROP Proposed

MFE Minimum Finished Floor Elevation

Finished Floor Elevation FFF **GFE** Garage Floor Elevation

Porch CP Covered Patio

PAT Patio Stoop CONC Concrete -×-Fence TOF Top of Forms

Rebar Found **RBF** RBS Rebar Set

## 20' GRAPHIC SCALE: 1" = 20'

**SORRENTO SECTION 2** RESTRICTED RESERVE "C" RESTRICTED TO LANDSCAPE,

RICASOLI DRIVE 50' PUBLIC R/W

100.0'

NOTE: BASE ELEVATION IS ASSUMED. (FOR REFERENCE ONLY)

NOTE: PLOT PLAN PREPARED WITHOUT BENEFIT OF TITLE.

GENERAL NOTES: No field work has been performed. This property is subject to additional easements or restrictions of record. Carter & Clark Surveyors is unable to warrant the accuracy of boundary information, structures, easements, and buffers that are illustrated on the subdivision plat. Utility easement has not been field verified by surveyor. contact utility contractor for location prior to construction (if applicable). This plat is for exclusive use by client. Use by third parties is at their own risk. Dimensions from house to property lines should not be used to establish fences. City sidewalks, driveway approaches, and other improvements inside the city's right of way are provided for demonstration purposes only. consult the development plans for actual construction. This plat has been calculated for closure and is found to be accurate within one foot in 10.000+ feet.

**SUB: Sorrento** SEC: 2

LOT: 25

Richmond , Fort Bend County, Texas

America's Builder

PLAT DATE: 06/23/2023 20230609476 DRH\_HTX\_S FC: N/A

3090 Premiere Parkway, Suite 600 **Duluth, GA 30097** 866.637.1048 www.carterandclark.com