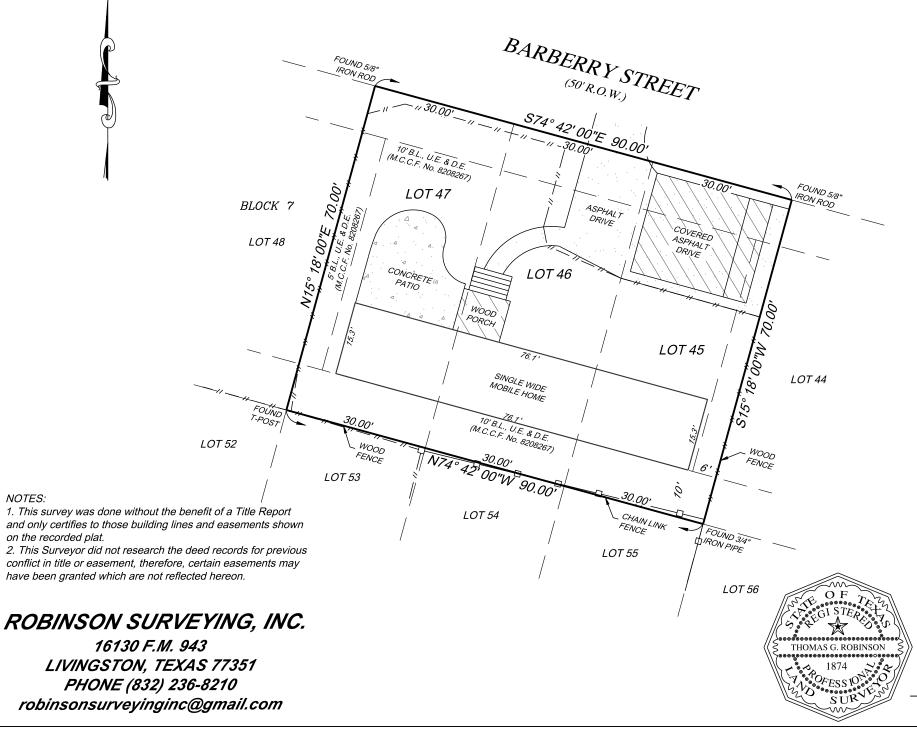

NOTES:

SURVEY FOR: Jennifer Lopez

BEING: Lot 45, Lot 46, and Lot 47, in Block 7, of WALNUT COVE, SECTION ONE, a subdivision in Montgomery County, Texas, according to the map or plat thereof, recorded in Cabinet C, Sheet 181A, of the Map Records of Montgomery County, Texas.

Scale : 1" = 20'

I, Thomas G. Robinson, certify that this survey was performed under my supervision on February 09, 2024; that there were no encroachments except as shown; that this survey conforms to T.S.P.S. Standards for a Category 1a, Condition III Survey; and that subject property is not in the 100 Year Flood Plain, and is in Zone "X" on F.I.R.M. Map # 48339C 0225 G dated August 18, 2014. This certifies only to easements and building lines shown on the recorded plat.