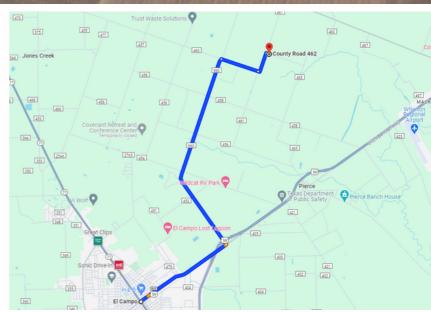

#### **DRIVING DIRECTION.**

Traveling south US Highway 59 exit CR 458.

Turn right off of Cr 458 onto Cr 461.

Property located on right at the intersection of CR 461 and CR 462

All information is deemed reliable, but is not warranted by MOCK RANCHES GROUP. All information is subject to change without prior notice.