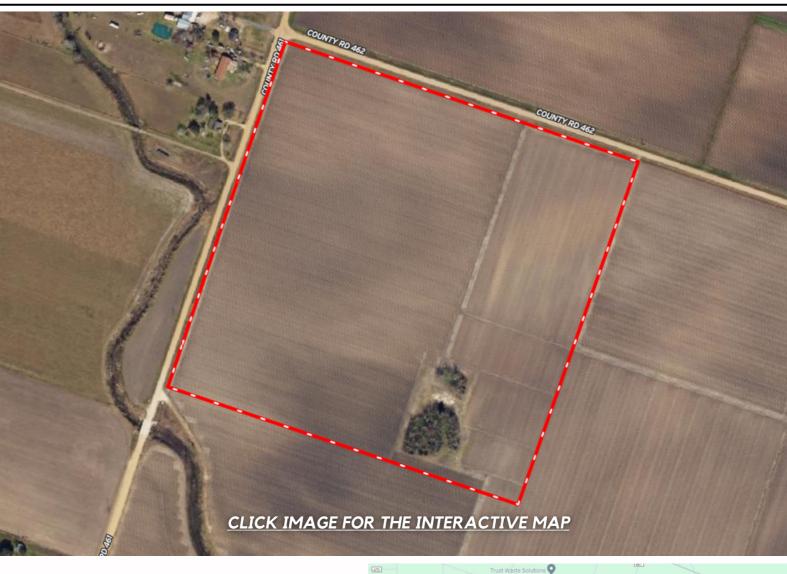

#### PROPERTY DESCRIPTION.

Welcome to your slice of Texas paradise! Nestled in the heart of Wharton County, this expansive 39acre property offers a unique opportunity for agricultural enthusiasts, investors, or those seeking a serene rural lifestyle. Situated at the intersection of Cr 461 and Cr 462, this prime location provides both accessibility and privacy.