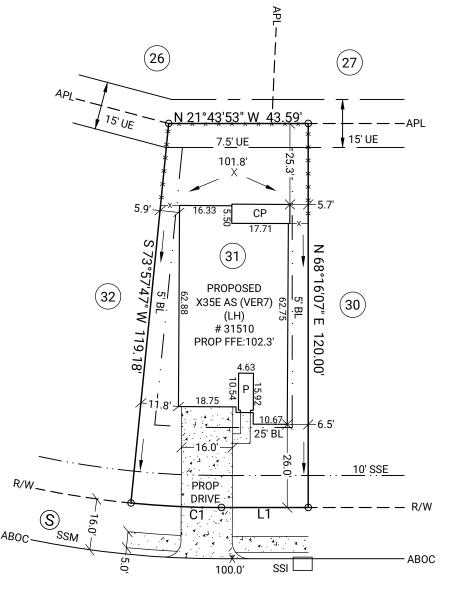

ADDRESS: 31510 BRANDON MILL TRAIL

PLAT NO. 2023055132

MFE: 154.45'

AREA: 5,935 S.F. ~ 0.14 ACRES

DRAINAGE TYPE: "A"

| (           |        |
|-------------|--------|
| TOTAL FENCE | 112 LF |
| FRONT       | 11 LF  |
| LEFT        | 26 LF  |
| RIGHT       | 31 LF  |
| REAR        | 44 LF  |
|             |        |

| AREAS           |       |    |
|-----------------|-------|----|
| LOT AREA        | 5,935 | SF |
| SLAB            | 2,218 | SF |
| LOT COVERAGE    | 37    | %  |
| INTURN          | 267   | SF |
| DRIVEWAY        | 503   | SF |
| PUBLIC WALK     | 201   | SF |
| PRIVATE WALK    | 36    | SF |
| REAR YARD AREA  | 130.4 | SY |
| FRONT YARD AREA | 270.6 | SY |
|                 |       |    |

**OPTIONS:** 

NO BRICK COVERED PATIO,

FRAMING, FOUNDATION & ROOF RAFTER DETAILS

**LEGEND** 

BL **Building Line** 

Approximate Property Line APL ABOC Approximate Back of Curb

Right of Way R/W N/F Now or Formerly UE **Utility Easement** DE Drainage Easement SSE Sanitary Sewer Easement WLE Water Line Easement **STMSE** Storm Sewer Easement

**PROP** Proposed

MFE Minimum Finished Floor Elevation

Finished Floor Elevation FFE Garage Floor Elevation **GFE** 

Porch СР Covered Patio

PAT Patio Stoop CONC Concrete -X-Fence Top of Forms TOF Rebar Found **RBF RBS** Rebar Set

Storm Sewer Inlet SSI SSM Storm Sewer Manhole Line Bearing Distanc L1 S 21°43'53" E 27.13' Distance

|    |         |        |        | Chord Bearing |
|----|---------|--------|--------|---------------|
| C1 | 285.00' | 28.32' | 28.31' | S 18°53'03" E |

**BRANDON MILL TRAIL** 60' R/W

NOTE: BASE FLEVATION IS ASSUMED. (FOR REFERENCE ONLY)

30'

GRAPHIC SCALE: 1" = 30'

NOTE: PLOT PLAN PREPARED WITHOUT BENEFIT OF TITLE.

GENERAL NOTES: No field work has been performed. This property is subject to additional easements or restrictions of record. Carter & Clark Surveyors is unable to warrant the accuracy of boundary information, structures, easements, and buffers that are illustrated on the subdivision plat. Utility easement has not been field verified by surveyor. contact utility contractor for location prior to construction (if applicable). This plat is for exclusive use by client. Use by third parties is at their own risk. Dimensions from house to property lines should not be used to establish fences. City sidewalks, driveway approaches, and other improvements inside the city's right of way are provided for demonstration purposes only. consult the development plans for actual construction. This plat has been calculated for closure and is found to be accurate within one foot in 10,000+ feet.

**SUB: Tamarron West** 

LOT: 31 BL: 3

City of Fulshear ETJ, Fort Bend County, Texas

**SEC: 16** 

America's Builder

PLAT DATE: 08/31/2023 20230811832 DRH\_HTX\_S FC: N/A

1735 North Brown Road, Suite 400 Lawrenceville, GA 30043