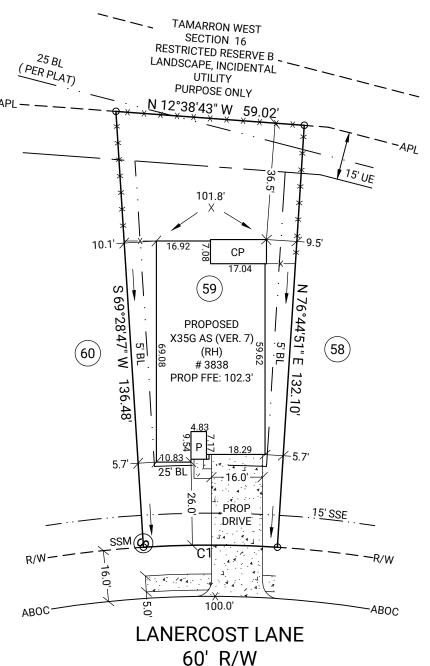

ADDRESS: 3838 LANERCOST LANE

PLAT NO. 2023055132

MFE: 154.45'

AREA: 6,728 S.F. ~ 0.15 ACRES

DRAINAGE TYPE: "A"

| FRONT | 19 LF |
|-------|-------|
| LEFT  | 41 LF |
| RIGHT | 43 LF |
| REAR  | 59 LF |

| AREAS           |          |
|-----------------|----------|
| LOT AREA        | 6,728 SF |
| SLAB            | 2,311 SF |
| LOT COVERAGE    | 34 %     |
| INTURN          | 266 SF   |
| DRIVEWAY        | 455 SF   |
| PUBLIC WALK     | 120 SF   |
| PRIVATE WALK    | 25 SF    |
| REAR YARD AREA  | 246.7 SY |
| FRONT YARD AREA | 220.4 SY |

**OPTIONS:** NO BRICK, COVERED PATIO, FRAMING, FOUNDATION & ROOF RAFTER DETAILS

|    |         |        |        | Chord Bearing |
|----|---------|--------|--------|---------------|
| C1 | 330.00' | 41.86' | 41.83' | S 16°53'11" E |

## LEGEND

**Building Line** 

APL Approximate Property Line ABOC Approximate Back of Curb

R/W Right of Way N/F Now or Formerly UE **Utility Easement** DE Drainage Easement SSE Sanitary Sewer Easement WLE Water Line Easement Storm Sewer Easement **STMSE** 

PROP Proposed

MFE Minimum Finished Floor Elevation

Finished Floor Elevation **GFE** Garage Floor Elevation

Porch

CP **Covered Patio** PAT Patio

SSM Sanitary Sewer Manhole

CONC Concrete -X-Fence TOF Top of Forms RBF Rebar Found **RBS** Rebar Set

**SUB: Tamarron West SEC: 16** LOT: 59 BL: 1

City of Fulshear ETJ, Fort Bend County,

PLOT PLAN FOR:

PLAT DATE: 08/11/2023 20230800956 DRH\_HTX\_S FC: N/A

1735 North Brown Road, Suite 400

Lawrenceville, GA 30043 866.637.1048 www.carterandclark.com FIRM LICENSE: 10193759