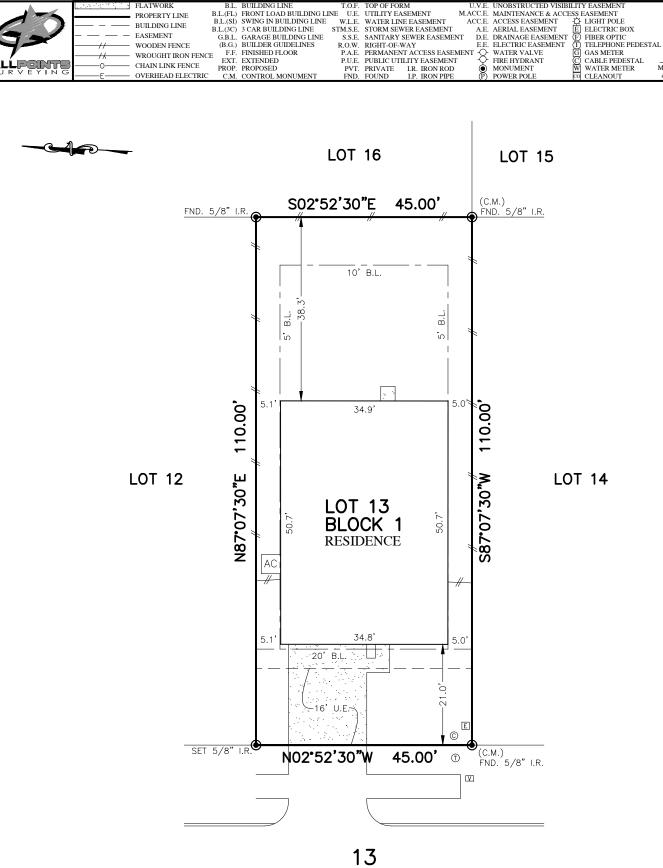

RIVERWOOD CIRCLE COURT (60' R.O.W.)

## PLAT OF SURVEY

SCALE: 1" = 20'

PROPERTY LINE BUILDING LINE

WROUGHT IRON FENCE

EASEMENT WOODEN FENCE

NOISE:

1. ALL BEARINGS SHOWN HEREON ARE BASED ON THE RECORDED PLAT.

2. ALLPOINTS LAND SURVEY, INC. IS NOT LIABLE FOR ANY DAMAGES DUE TO INFORMATION NOT PROVIDED TO SURVEYOR OR BUILDER PLACING ANY IMPROVEMENTS WITHIN A BUILDING LINE OR EASEMENT.

3. ALL SET RODS ARE 5/8" I.R. WITH CAP MARKED "ALLPOINTS SURVEY".

4. ALL FOUND IRON RODS ARE CAPPED WITH PLASTIC CAPS MARKED "BAKER & LAWSON" UNLESS OTHERWISE NOTED.

5. SUBJECT TO APPLICABLE RESTRICTIVE COVENANTS LISTED IN ITEM 10-A, SCHEDULE "B" OF TITLE COMMITMENT ISSUED BY LENNAR TITLE INC. UNDER G.F. No. 114628-024459.

## FOR: LUNDRY INVESTMENTS, LLC

ADDRESS: 13 RIVERWOOD CIRCLE

COURT ALLPOINTS JOB#: LH348719 BY:DM

G.F.: 114628-024459

JOB:

FLOOD ZONE:X

COMMUNITY PANEL:

48039C0445K

## LOT 13, BLOCK 1, FINAL REPLAT RIVERWOOD RANCH SUBDIVISION, SEC. 1 C.F. NO. 2021015058, PLAT RECORDS, BRAZORIA COUNTY, TEXAS

I HEREBY CERTIFY THAT THIS PLAT REPRESENTS THE RESULTS OF A SURVEY MADE ON THE GROUND, ON THE 19TH DAY OF FEBRUARY, 2024.