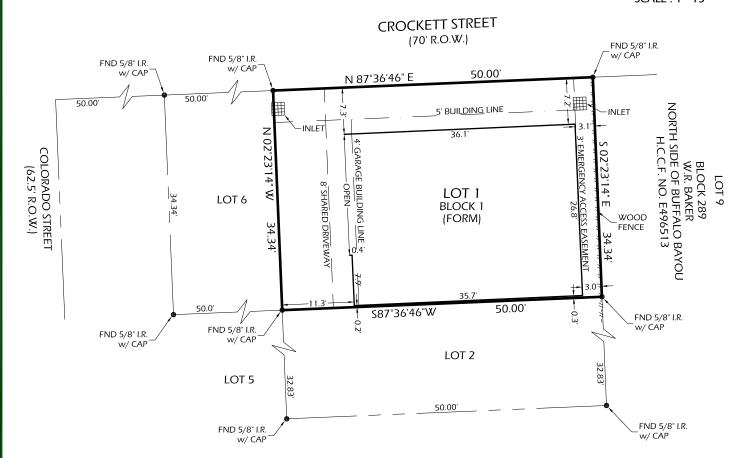

**ADDRESS** :1611 CROCKETT STREET

HOUSTON, TEXAS 77021

CLIENT :HOMEVELOPERS

## A FORM SURVEY OF

LOT 1, BLOCK 1, OF CROCKETT CREEKSIDE, ACCORDING TO THE MAP OR PLAT THEREOF RECORDED IN FILM CODE NO. 664271 OF THE MAP RECORDS OF HARRIS COUNTY, TEXAS (BEARINGS BASED ON RECORDED PLAT)

- HARRIS COUNTY MAP RECORD H.C.D.R. - HARRIS COUNTY MAP RECORD H.C.D.R. - HARRIS COUNTY DEED RECORD H.C.C.F. - HARRIS COUNTY CLERK FILE

R.O.W. - RIGHT OF WAY CM - CONTROL MONUMENT I.R./I.P. - IRON ROD/IRON PIPE

- NOTES:

  I. SURVEYOR HAS NOT ABSTRACTED PROPERTY. SURVEY PERFORMED

  WITHOUT THE BENEFIT OF A TITLE COMMITMENT, AND IS BASED ON

  LEGAL DESCRIPTION(S) PROVIDED BY CLIENT; THERE MAY BE ADDITIONAL

  BUILDING LINES AND/OR EASEMENTS AFFECTING SUBJECT PROPERTY; ALL

  BUILDING LINES AND/OR EASEMENTS SHOWN HEREON ARE PER

  RECORDED PLAT UNLESS OTHERWISE SHOWN.

  2. NOTHING IN THIS SURVEY IS INTENDED TO EXPRESS AN OPINION

  REGARDING OWNERSHIP OR TITLE.

  3. THE WORD CERTIFY IS UNDERSTOOD TO BE AN EXPRESSION OF
- 1. THE WORD CERTIFF IS UNDERSTOOD TO BE AN EARKESSION OF PROFESSIONAL JUDGMENT BY THE SURVEYOR, WHICH IS BASED ON HIS BEST KNOWLEDGE, INFORMATION AND BELIEF.
  1. SURVEY IS CERTIFIED FOR THIS TRANSACTION ONLY; IT IS NOT TRANSFERABLE TO ADDITIONAL INSTITUTIONS OR SUBSEQUENT OWNERS.
- . THIS SURVEY IS BEING PROVIDED SOLELY FOR THE USE OF THE CURRENT PARTIES AND NO LICENSE HAS BEEN CREATED, EXPRESSED OR IMPLIED, TO COPY THE SURVEY EXCEPT AS IS NECESSARY IN CONJUNCTION WITH THE ORIGINAL TRANSACTION.

## FLOOD INFORMATION

PROPERTY "IS NOT" IN THE 100 YEAR FLOOD ZONE, THIS PROPERTY LIES IN ZONE "X" ACCORDING TO F.I.R.M. MAP NO. 48201C0690M DATED 06-09-2014.

BY GRAPHIC PLOTTING ONLY, WE DO NOT assume responsibility for exact

I HEREBY CERTIFY THAT THIS SURVEY WAS MADE ON THE GROUND UNDER MY SUPERVISION AND THAT IT CORRECTLY REPRESENTS THE FACTS
FOUND AT THE TIME OF THE SURVEY. THERE
WERE NO ENCROACHMENTS APPARENT ON THE
GROUND EXCEPT AS SHOWN HEREON.