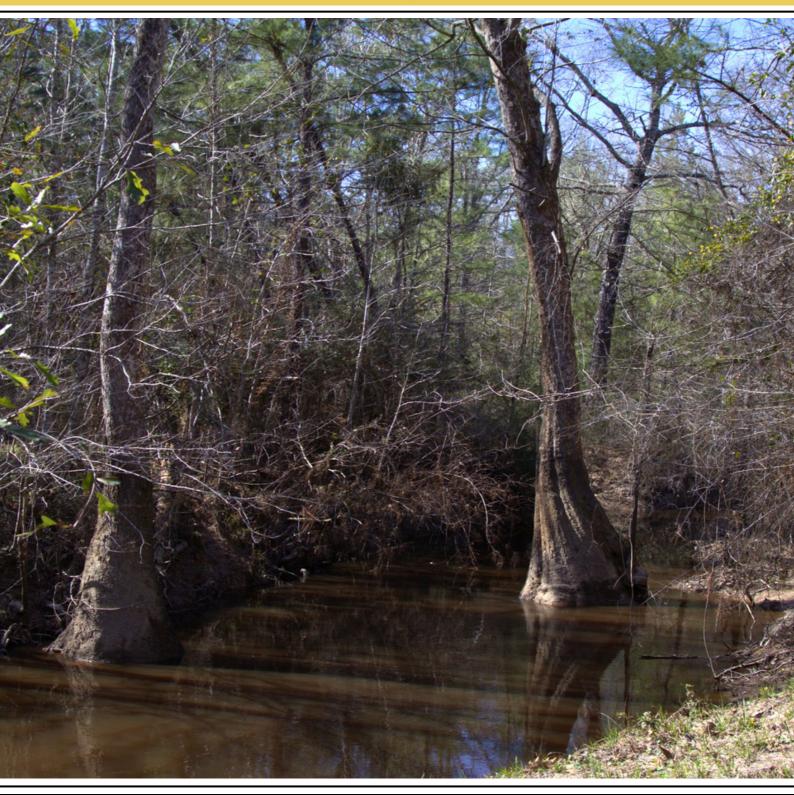

#### **PROPERTY DESCRIPTION.**

Located just outside Lumberton is this great piece of seclusion and privacy!!! 55 +/- acres to build your dream home!! Located less than 4 miles from Lumberton high school putting you still close enough to not have worry about being too far from the amenities and the highly sought schools Lumberton offers. With rolling terrain being heavily wooded and ready to be cleared to your heart's desires. Boggy Creek cuts through this tract to provide an excellent source of habitation for local wildlife and hunting as well.

## **PROPERTY FEATURES:**

- Creek
- Timber
- Hunting

All information is deemed reliable, but is not warranted by MOCK RANCHES GROUP. All information is subject to change without prior notice.