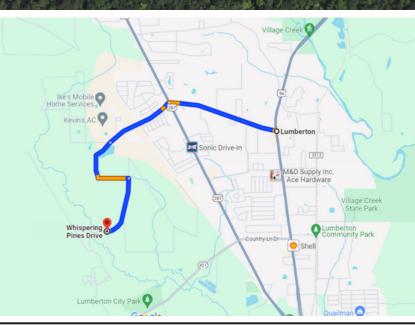

#### **DRIVING DIRECTION.**

From Amanda Ln, take a right on Whispering Pines. At the fork, stay right and property is the heavily wooded tract on the left beginning at the barb wire fence.

All information is deemed reliable, but is not warranted by MOCK RANCHES GROUP. All information is subject to change without prior notice.