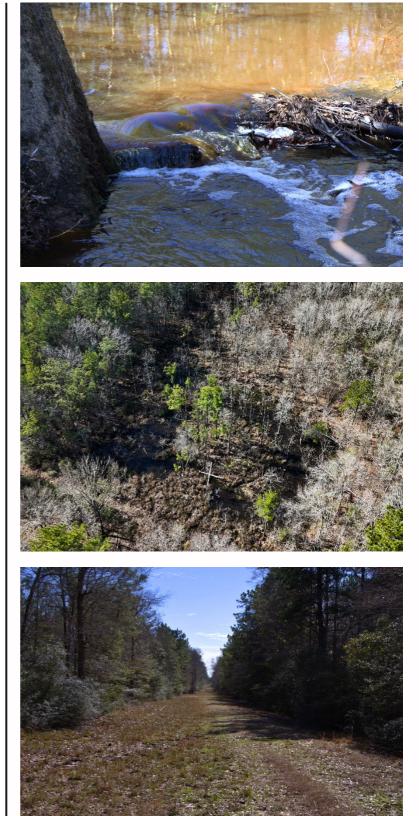

#### **PROPERTY DESCRIPTION.**

Located just outside Lumberton is this great piece of seclusion and privacy!!! 55 +/- acres to build your dream home!! Located less than 4 miles from Lumberton high school putting you still close enough to not have worry about being too far from the amenities and the highly sought schools Lumberton offers. With rolling terrain being heavily wooded and ready to be cleared to your heart's desires. Boggy Creek cuts through this tract to provide an excellent source of habitation for local wildlife and hunting as well.

## **PROPERTY FEATURES:**

- Creek
- Timber
- Hunting

All information is deemed reliable, but is not warranted by MOCK RANCHES GROUP. All information is subject to change without prior notice.