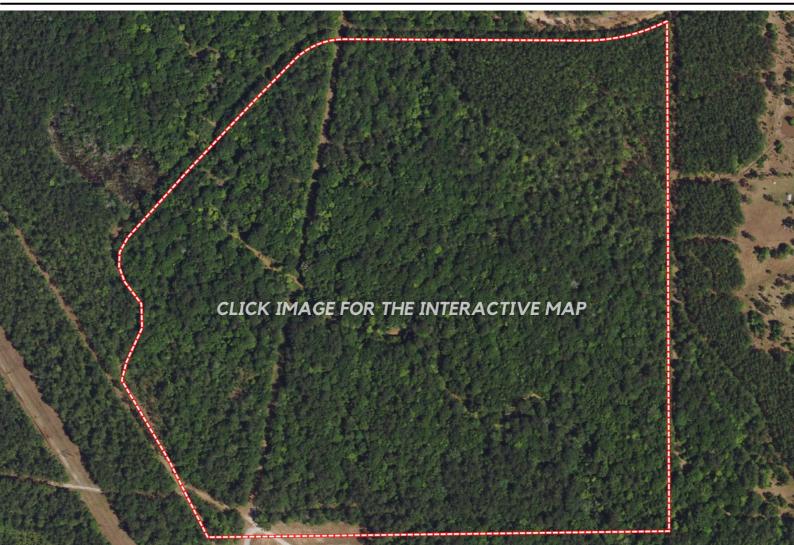

## 58± ACRES | \$551,000

COPYRIGHT © BY MOCK RANCHES GROUP

WWW.MOCKRANCHES.COM 281-200-2252

#### **PROPERTY DESCRIPTION.**

Located just outside Lumberton is this great piece of seclusion and privacy!!! 55 +/- acres to build your dream home!! Located less than 4 miles from Lumberton high school putting you still close enough to not have worry about being too far from the amenities and the highly sought schools Lumberton offers. With rolling terrain being heavily wooded and ready to be cleared to your heart's desires. Boggy Creek cuts through this tract to provide an excellent source of habitation for local wildlife and hunting as well.